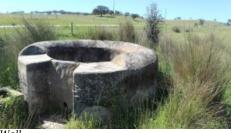

# Huge plot of agricultural land with water and option to build, Ourique

ref. **AT2086** 

| Location +                   |                    | <ul> <li>Plot size 558000m<sup>2</sup></li> <li>Many holm oaks and fertile land</li> </ul>                                                                       |
|------------------------------|--------------------|------------------------------------------------------------------------------------------------------------------------------------------------------------------|
| Town                         | Ourique            | Water from two wells                                                                                                                                             |
| Parish                       | Ourique            | <ul> <li>Easy access on a tarmac road</li> </ul>                                                                                                                 |
| Municipality                 | Ourique, Beja      | <ul> <li>Electricity and phone lines very close by so will be easy to<br/>connect.</li> </ul>                                                                    |
| Region                       | Alentejo (Central) | connect<br>• 65km to the beach at Vila Nova de Milfontes                                                                                                         |
|                              |                    | This beautiful plot of land in the lower Alenteio is divided into                                                                                                |
| Details +                    |                    | two parts by the road giving the possibility to make two                                                                                                         |
| Usage                        | Residential        | separate plots. Because the land is larger than 5ha the town hal                                                                                                 |
| Туре                         | Plot               | has said that a house could be built if the property was being<br>used for some type of agriculture, keeping sheep or planting                                   |
| Areas +                      |                    | produce for example. It is likely also that permission could be obtained to do an agro-tourism project.                                                          |
| Plot Area                    | 558.000 m²         | There is a well with abundant water on the 11ha part of the plo                                                                                                  |
|                              |                    | and another well which gives enough water for a household or the larger plot.                                                                                    |
| Access +                     |                    |                                                                                                                                                                  |
| Tarmac, Manual Entrance Gate |                    | If a new owner wished to separate the two plots, then the<br>possibility is that a house could be built on each one. This mus<br>be verified with the town hall. |
|                              |                    | be verified with the town hall.                                                                                                                                  |

### YOUR PROPERTY SPECIALISTS

Water-Electricity-Drainage + Mains electric, 2 Wells

Views +

Countryside View, Panoramic View

Extra Features + Building Plots The town of Ourique is close by and has restaurants, cafés, shops, supermarkets, banks, post office, church, school, etc.

#### Amenities

• Wells

## PHOTO GALLERY

Well

Well

Stream

Pasture

Land

Track

Land