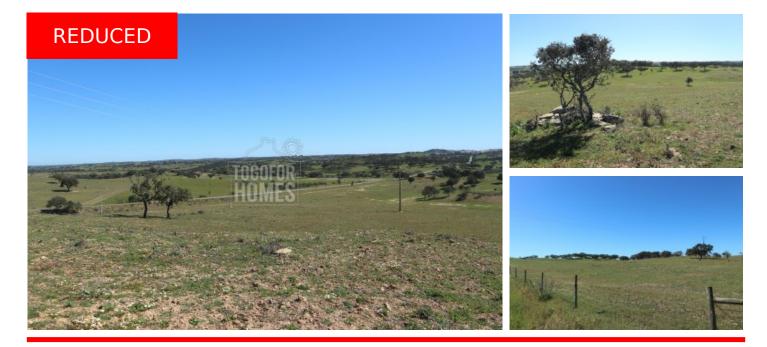

# Huge plot of agricultural land with water and option to build, Ourique

ref. **AT2086** 

| Location +                   |                    | <ul> <li>Plot size 558000m<sup>2</sup></li> <li>Many holm oaks and fertile land</li> </ul>                                                                       |
|------------------------------|--------------------|------------------------------------------------------------------------------------------------------------------------------------------------------------------|
| Town                         | Ourique            | Water from two wells                                                                                                                                             |
| Parish                       | Ourique            | <ul> <li>Easy access on a tarmac road</li> </ul>                                                                                                                 |
| Municipality                 | Ourique, Beja      | <ul> <li>Electricity and phone lines very close by so will be easy to<br/>connect.</li> </ul>                                                                    |
| Region                       | Alentejo (Central) | connect<br>• 65km to the beach at Vila Nova de Milfontes                                                                                                         |
|                              |                    | This beautiful plot of land in the lower Alenteio is divided into                                                                                                |
| Details +                    |                    | two parts by the road giving the possibility to make two                                                                                                         |
| Usage                        | Residential        | separate plots. Because the land is larger than 5ha the town hal                                                                                                 |
| Туре                         | Plot               | has said that a house could be built if the property was being<br>used for some type of agriculture, keeping sheep or planting                                   |
| Areas +                      |                    | produce for example. It is likely also that permission could be obtained to do an agro-tourism project.                                                          |
| Plot Area                    | 558.000 m²         | There is a well with abundant water on the 11ha part of the plo                                                                                                  |
|                              |                    | and another well which gives enough water for a household or the larger plot.                                                                                    |
| Access +                     |                    |                                                                                                                                                                  |
| Tarmac, Manual Entrance Gate |                    | If a new owner wished to separate the two plots, then the<br>possibility is that a house could be built on each one. This mus<br>be verified with the town hall. |
|                              |                    | be verified with the town hall.                                                                                                                                  |

### YOUR PROPERTY SPECIALISTS

Water-Electricity-Drainage + Mains electric, 2 Wells

Views +

Countryside View, Panoramic View

Extra Features + Building Plots The town of Ourique is close by and has restaurants, cafés, shops, supermarkets, banks, post office, church, school, etc.

#### Location

4km to Ourique with all amenities 65km to the beach at Vila Nova de Milfontes 190km to Lisbon 100km to Faro airport