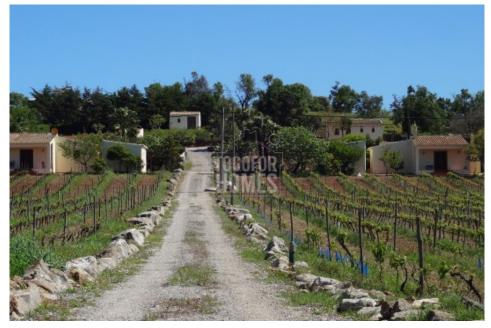

Surrounding the properties are over 14,000m2 of land used to cultivate grapes to make regional award-winning wine. This estate can be easily accessed from the main road, and with parking spaces onsite, this would make a perfect commercial rental opportunity.

#### Location

Distance to Sea: 1.5km
Nearest Beach: 1.5km
Nearest Golf: 2.5km
Airport: 68km

• Nearest School: 500m

• Nearest major town (Lagos): 5km

Extra Features + Vineyard

Casa C - Bedroom 3

Vineyard

Vineyard

Vineyard

North West view

Storage

Storage

Machine house