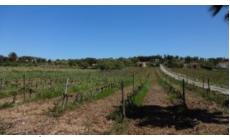

Surrounding the properties are over 14,000m2 of land used to cultivate grapes to make regional award-winning wine. This estate can be easily accessed from the main road, and with parking spaces onsite, this would make a perfect commercial rental opportunity.

#### Location

Distance to Sea: 1.5km
Nearest Beach: 1.5km
Nearest Golf: 2.5km
Airport: 68km

• Nearest School: 500m

• Nearest major town (Lagos): 5km

Extra Features + Vineyard

Casa C - Bedroom 3

Vineyard

Vineyard

Vineyard

North West view

Storage

Storage

Machine house