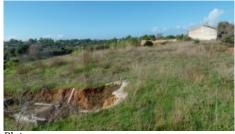

Details +

Residential Usage Plot Type Bedrooms 36 Bathrooms 41 Floors

- Plot area 4690 m<sup>2</sup>
- Construction area 2000 m²
- · Two floors
- 15 houses
- Rural tourism license awaiting approval
- Nearest beach 2.4km

With a partial view of Gramacho golf, this plot of land with 4. 690 m² has a construction project in the context of "Tourism in Rural Areas". The plan is to construct 2 two story buildings comprising of 14 rental units. 10 x 3 bedroom, 2 x 2 bedroom and 2 x 1 bedroom. Front desk, commercial area, swimming pool, bar, laundry, recreation room, green areas and an underground car park with lockable storage areas.

Subject to final approval but has pre-guidance, this will be approved and will be at the time of sale or before. Awaiting documentation.

Ideally located only 5 minutes' drive from two of the Algarve's best golf courses, good quality restaurants and shops, 5 minutes from the center of the popular fishing town of Ferragudo. Opportunity to change plans before construction.