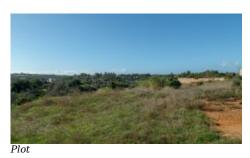

Details +

Residential Usage Plot Type Bedrooms 36 Bathrooms 41 Floors

- Plot area 4690 m<sup>2</sup>
- Construction area 2000 m²
- · Two floors
- 15 houses
- Rural tourism license awaiting approval
- Nearest beach 2.4km

With a partial view of Gramacho golf, this plot of land with 4. 690 m² has a construction project in the context of "Tourism in Rural Areas". The plan is to construct 2 two story buildings comprising of 14 rental units. 10 x 3 bedroom, 2 x 2 bedroom and 2 x 1 bedroom. Front desk, commercial area, swimming pool, bar, laundry, recreation room, green areas and an underground car park with lockable storage areas.

Subject to final approval but has pre-guidance, this will be approved and will be at the time of sale or before. Awaiting documentation.

Ideally located only 5 minutes' drive from two of the Algarve's best golf courses, good quality restaurants and shops, 5 minutes from the center of the popular fishing town of Ferragudo. Opportunity to change plans before construction.