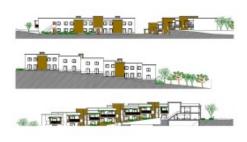

With a partial view of Gramacho golf, this plot of land with 4. 690 m² has a construction project in the context of "Tourism in Rural Areas". The plan is to construct 2 two story buildings comprising of 14 rental units. 10 x 3 bedroom, 2 x 2 bedroom and 2 x 1 bedroom. Front desk, commercial area, swimming pool, bar, laundry, recreation room, green areas and an underground car park with lockable storage areas.

Subject to final approval but has pre-guidance, this will be approved and will be at the time of sale or before. Awaiting documentation.

Ideally located only 5 minutes' drive from two of the Algarve's best golf courses, good quality restaurants and shops, 5 minutes from the center of the popular fishing town of Ferragudo. Opportunity to change plans before construction.