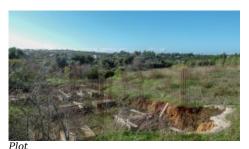

Details +

Residential Usage Plot Type Bedrooms 36 Bathrooms 41 Floors

- Plot area 4690 m<sup>2</sup>
- Construction area 2000 m²
- · Two floors
- 15 houses
- Rural tourism license awaiting approval
- Nearest beach 2.4km

With a partial view of Gramacho golf, this plot of land with 4. 690 m² has a construction project in the context of "Tourism in Rural Areas". The plan is to construct 2 two story buildings comprising of 14 rental units. 10 x 3 bedroom, 2 x 2 bedroom and 2 x 1 bedroom. Front desk, commercial area, swimming pool, bar, laundry, recreation room, green areas and an underground car park with lockable storage areas.

Subject to final approval but has pre-guidance, this will be approved and will be at the time of sale or before. Awaiting documentation.

Ideally located only 5 minutes' drive from two of the Algarve's best golf courses, good quality restaurants and shops, 5 minutes from the center of the popular fishing town of Ferragudo. Opportunity to change plans before construction.