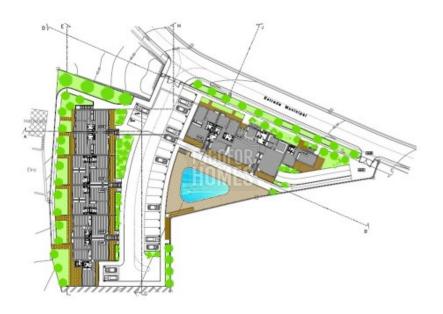

Details +

Residential Usage Plot Type Bedrooms 36 Bathrooms 41 Floors

- Plot area 4690 m<sup>2</sup>
- Construction area 2000 m²
- · Two floors
- 15 houses
- Rural tourism license awaiting approval
- Nearest beach 2.4km

With a partial view of Gramacho golf, this plot of land with 4. 690 m² has a construction project in the context of "Tourism in Rural Areas". The plan is to construct 2 two story buildings comprising of 14 rental units. 10 x 3 bedroom, 2 x 2 bedroom and 2 x 1 bedroom. Front desk, commercial area, swimming pool, bar, laundry, recreation room, green areas and an underground car park with lockable storage areas.

#### **Amenities**

- Underground garage for 10 vehicles
- Outdoor parking for 25 vehicles
- Lockable storage areas
- Option to change plans and add extra rooms