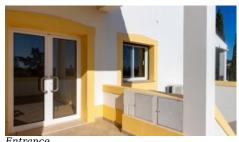

The office has an entrance hall, large office space and doubleglazed doors open onto the wide private balcony with views to the golf course. There is a staircase which descends to the basement level. Here you will find a good-sized storage room and a cloakroom.

## PHOTO GALLERY

Entrance hall

Office

Office

Office

Balcony

Bathroom

Parking