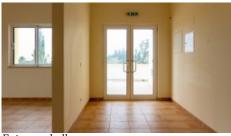

The office has an entrance hall, large office space and doubleglazed doors open onto the wide private balcony with views to the golf course. There is a staircase which descends to the basement level. Here you will find a good-sized storage room and a cloakroom.

## PHOTO GALLERY

Entrance hall

Office

Office

Office

Balcony

Bathroom

Parking