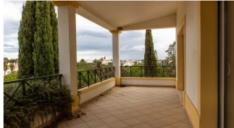

The office has an entrance hall, large office space and doubleglazed doors open onto the wide private balcony with views to the golf course. There is a staircase which descends to the basement level. Here you will find a good-sized storage room and a cloakroom.

## PHOTO GALLERY

Entrance hall

Office

Office

Office

Balcony

Bathroom

Parking