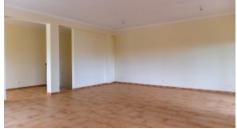

The office has an entrance hall, large office space and doubleglazed doors open onto the wide private balcony with views to the golf course. There is a staircase which descends to the basement level. Here you will find a good-sized storage room and a cloakroom.

## PHOTO GALLERY

Entrance hall

Office

Office

Office

Balcony

Bathroom

Parking