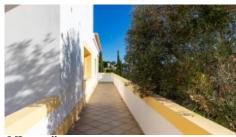

The office has an entrance hall, large office space and doubleglazed doors open onto the wide private balcony with views to the golf course. There is a staircase which descends to the basement level. Here you will find a good-sized storage room and a cloakroom.

#### **Amenities**

- Double glazing
- Private balcony
- Pre-installed: A/C, Electricity, Water and Sewage