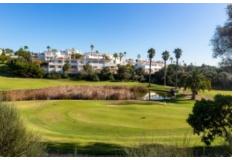

Quiet location

· Close to beaches

• Distance to Beach: 950m

Located on the Golf resort of Vale do Milho, this office space is ideally situated. There is plenty of outdoor parking available and the communal gardens are well maintained.

#### Location

- Distance to Beach: 950m
- Dist. To Golf: 0km Vale do Milho
- Dist. From Airport: 64km
- Dist. Nearest school: 6.8km Noble International School
- Dist. Nearest town: 2km Carvoeiro