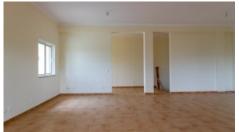

The office has an entrance hall, large office space and doubleglazed doors open onto the wide private balcony with views to the golf course. There is a staircase which descends to the basement level. Here you will find a good-sized storage room and a cloakroom.

## PHOTO GALLERY

Entrance hall

Office

Office

Office

Balcony

Bathroom

Parking