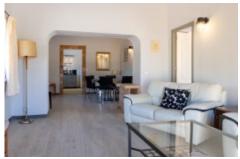

Lounge/Dining, Patio Doors

Terrace +

Terraces

Kitchen +

Open Plan, Partly fitted, Modern

Other Rooms +

Storage

Bedroom +

Double glazing

Garden +

Landscaped, Natural, Walled, Fruit Trees

Views +

Countryside View

- Entrance hall
- Open plan living and dining room
- Large kitchen diner
- Three bedrooms, two bedrooms with en-suite
- · Family bathroom
- Store / utility room