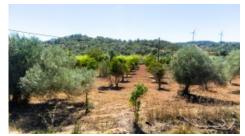

This lovely country home has been completely and tastefully renovated and is now spacious, airy and comfortable.

In front of the house is an orange grove with some olive trees and to the rear is a natural lake. This could be a lovely place to relax by simply adding a wooden deck and would be useful to irrigate the land if produce were grown. There is also a shady pergola for al fresco dining.

Double glazing

Garden +

Landscaped, Natural, Walled, Fruit Trees

Views +

Countryside View

- Entrance hall
- Open plan living and dining room
- Large kitchen diner
- Three bedrooms, two bedrooms with en-suite
- · Family bathroom
- Store / utility room

## YOUR PROPERTY SPECIALISTS

Fruit trees Rear of property

Property