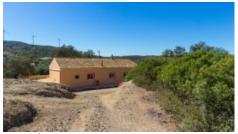

This lovely country home has been completely and tastefully renovated and is now spacious, airy and comfortable.

In front of the house is an orange grove with some olive trees and to the rear is a natural lake. This could be a lovely place to relax by simply adding a wooden deck and would be useful to irrigate the land if produce were grown. There is also a shady pergola for al fresco dining.

## YOUR PROPERTY SPECIALISTS

Fruit trees Rear of property

Property