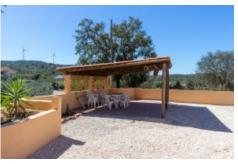

Details +

Furnished

Residential Usage Type Construction Year 1951 Renovation Year 2022 Rooms 4 3 Bedrooms 3 Bathrooms Floors 1

- Living area 162m2; Construction 162m2
- Plot size 13.120m<sup>2</sup>
- Year of construction Pre 1951: Renovation 2022
- 3 bedrooms, 3 bathrooms (2 en-suite)
- Double glazing with original wooden shutters
- · Large shaded outdoor pergola
- Natural lake
- 28km to south coast beaches

This lovely country home has been completely and tastefully renovated and is now spacious, airy and comfortable.

In front of the house is an orange grove with some olive trees and to the rear is a natural lake. This could be a lovely place to relax by simply adding a wooden deck and would be useful to irrigate the land if produce were grown. There is also a shady pergola for al fresco dining.