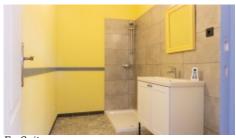

Details +

Furnished

Residential Usage Type Construction Year 1951 Renovation Year 2022 Rooms 4 3 Bedrooms 3 Bathrooms Floors 1

- Living area 162m2; Construction 162m2
- Plot size 13.120m<sup>2</sup>
- Year of construction Pre 1951: Renovation 2022
- 3 bedrooms, 3 bathrooms (2 en-suite)
- Double glazing with original wooden shutters
- · Large shaded outdoor pergola
- Natural lake
- 28km to south coast beaches

3, En-Suite, Terrace

Bathroom +

Family Bathroom

Equipment +

Boiler

Water-Electricity-Drainage +

Cistern, Mains electric, Septic tank, Gas Bottle, Mains water

Windows +