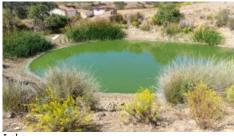

Details +

Furnished

Residential Usage Type Construction Year 1951 Renovation Year 2022 Rooms 4 3 Bedrooms 3 Bathrooms Floors 1

- Living area 162m2; Construction 162m2
- Plot size 13.120m<sup>2</sup>
- Year of construction Pre 1951: Renovation 2022
- 3 bedrooms, 3 bathrooms (2 en-suite)
- Double glazing with original wooden shutters
- · Large shaded outdoor pergola
- Natural lake
- 28km to south coast beaches

This lovely country home has been completely and tastefully renovated and is now spacious, airy and comfortable.

In front of the house is an orange grove with some olive trees and to the rear is a natural lake. This could be a lovely place to relax by simply adding a wooden deck and would be useful to irrigate the land if produce were grown. There is also a shady pergola for al fresco dining.