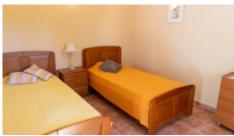

Details +

Furnished

Residential Usage Type Construction Year 1951 Renovation Year 2022 Rooms 4 3 Bedrooms 3 Bathrooms Floors 1

- Living area 162m2; Construction 162m2
- Plot size 13.120m<sup>2</sup>
- Year of construction Pre 1951: Renovation 2022
- 3 bedrooms, 3 bathrooms (2 en-suite)
- Double glazing with original wooden shutters
- · Large shaded outdoor pergola
- Natural lake
- 28km to south coast beaches

3, En-Suite, Terrace

Bathroom +

Family Bathroom

Equipment +

Boiler

Water-Electricity-Drainage +

Cistern, Mains electric, Septic tank, Gas Bottle, Mains water

Windows +