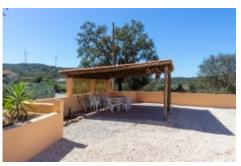

Details +

Furnished

Residential Usage Type Construction Year 1951 Renovation Year 2022 Rooms 4 3 Bedrooms 3 Bathrooms Floors 1

- Living area 162m2; Construction 162m2
- Plot size 13.120m<sup>2</sup>
- Year of construction Pre 1951: Renovation 2022
- 3 bedrooms, 3 bathrooms (2 en-suite)
- Double glazing with original wooden shutters
- · Large shaded outdoor pergola
- Natural lake
- 28km to south coast beaches

This lovely country home has been completely and tastefully renovated and is now spacious, airy and comfortable.

In front of the house is an orange grove with some olive trees and to the rear is a natural lake. This could be a lovely place to relax by simply adding a wooden deck and would be useful to irrigate the land if produce were grown. There is also a shady pergola for al fresco dining.