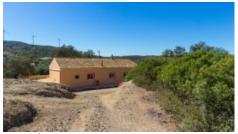

ectric, Septic tank, Gas Bottle, Mains water

Windows +

Double glazing

Garden +

Landscaped, Natural, Walled, Fruit Trees

Views +

Countryside View

- Entrance hall
- Open plan living and dining room
- Large kitchen diner
- Three bedrooms, two bedrooms with en-suite
- · Family bathroom
- Store / utility room

#### **Amenities**

- Mains electricity and water
- 10.000lt Water cistern with pump
- Soakaway septic tank
- Electric boiler for hot water

### Location

- 6km to Messines with all amenities
- 28km to south coast beaches
- 30km to golf course
- 53km to Faro airport







## PHOTO GALLERY





Kitchen



Kitchen



Bedroom



Bedroom



En-Suite



Bedroom



En-Suite



Bedroom



Bedroom



Bathroom



Terrace



Entrance



Shutters



Lake





## YOUR PROPERTY SPECIALISTS







Fruit trees Rear of property



Property