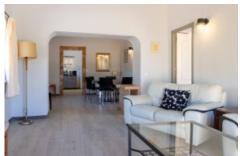

Lounge/Dining, Patio Doors

Terrace +

Terraces

Kitchen +

Open Plan, Partly fitted, Modern

Other Rooms +

Storage

Bedroom +

Double glazing

Garden +

Landscaped, Natural, Walled, Fruit Trees

Views +

Countryside View

- Entrance hall
- Open plan living and dining room
- Large kitchen diner
- Three bedrooms, two bedrooms with en-suite
- · Family bathroom
- Store / utility room