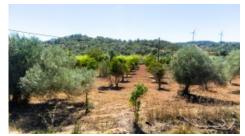

This lovely country home has been completely and tastefully renovated and is now spacious, airy and comfortable.

In front of the house is an orange grove with some olive trees and to the rear is a natural lake. This could be a lovely place to relax by simply adding a wooden deck and would be useful to irrigate the land if produce were grown. There is also a shady pergola for al fresco dining.

## YOUR PROPERTY SPECIALISTS

Fruit trees Rear of property

Property