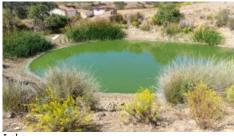

This lovely country home has been completely and tastefully renovated and is now spacious, airy and comfortable.

In front of the house is an orange grove with some olive trees and to the rear is a natural lake. This could be a lovely place to relax by simply adding a wooden deck and would be useful to irrigate the land if produce were grown. There is also a shady pergola for al fresco dining.

Bedroom

Bedroom

Bathroom

Terrace

Entrance

Shutters

Lake