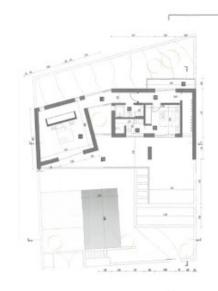

r bedrooms and a larger living space, you can submit a new project. We can recommend architects and

Do not miss this opportunity!

property developers.



Lagos Office - ALGARVE:

Marina de Lagos, Edifício Astrolábio, Lote 24-Loja 5 GPS. 37° 6' 41.85" N - 8° 40' 30.251" W





### YOUR PROPERTY SPECIALISTS

Access +

Tarmac, Easy Access

Views +

Sea View, Panoramic View

Extra Features +

**Building Plots** 

#### **Amenities**

Mains connections for water, electricity & sewage

#### Location

- Distance to the beach 750m
- Distance to the golf course 2.8km (Parque da Floresta)
- Distance to Faro airport 104 km
- Distance to Lagos city centre 4 km
- Distance to the centre of Salema 500m







### PHOTO GALLERY







Plot





Salema





## **FLOOR PLANS**





Basement

Ground Floor



First Floor