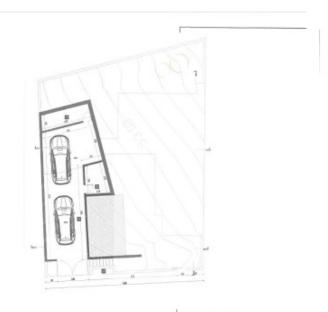

the beach. If you want fewer bedrooms and a larger living space, you can submit a new project. We can recommend architects and

Do not miss this opportunity!

property developers.



Lagos Office - ALGARVE:

Marina de Lagos, Edifício Astrolábio, Lote 24-Loja 5 GPS. 37° 6' 41.85" N - 8° 40' 30.251" W





### YOUR PROPERTY SPECIALISTS

Access +

Tarmac, Easy Access

Views +

Sea View, Panoramic View

Extra Features +

**Building Plots** 

#### **Amenities**

Mains connections for water, electricity & sewage

#### Location

- Distance to the beach 750m
- Distance to the golf course 2.8km (Parque da Floresta)
- Distance to Faro airport 104 km
- Distance to Lagos city centre 4 km
- Distance to the centre of Salema 500m







### PHOTO GALLERY







Plot





Salema





## **FLOOR PLANS**





Basement

Ground Floor



First Floor