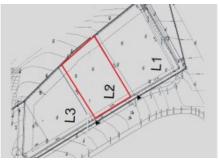

# One of the last plots in an elevated position with sea views and planning permission, Salema

1.480.049€

ref. LG2112 220.000€

PLOT IN SALEMA













Location +

Salema Town Parish **Budens** Vila do Bispo, Municipality

Region Algarve (West)

Details +

Usage Residential

Туре Plot

Areas +

Living Area 135 m<sup>2</sup> Usable area 180 m<sup>2</sup> Plot Area 307 m<sup>2</sup>

- Fixed price promotion until the 31.05.24
- Plot 306,75 m<sup>2</sup>
- Approved project for a 4 bedroom villa with 135m<sup>2</sup> living area and buildable area up to 180m<sup>2</sup> and pool
- · Quiet, elevated position
- Distance to the beach 750m

Have you ever dreamed of building your own villa with pool? Or would you like a property as an investment to generate rental income?

Then this south f