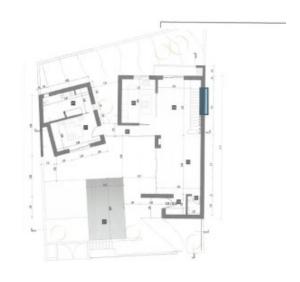

he beach. If you want fewer bedrooms and a larger living space, you can submit a new project. We can recommend architects and

Do not miss this opportunity!

property developers.



Lagos Office - ALGARVE:

Marina de Lagos, Edifício Astrolábio, Lote 24-Loja 5 GPS. 37° 6' 41.85" N - 8° 40' 30.251" W





### YOUR PROPERTY SPECIALISTS

Access +

Tarmac, Easy Access

Views +

Sea View, Panoramic View

Extra Features +

**Building Plots** 

#### **Amenities**

Mains connections for water, electricity & sewage

#### Location

- Distance to the beach 750m
- Distance to the golf course 2.8km (Parque da Floresta)
- Distance to Faro airport 104 km
- Distance to Lagos city centre 4 km
- Distance to the centre of Salema 500m







### PHOTO GALLERY







Plot





Salema





## **FLOOR PLANS**





Basement

Ground Floor



First Floor