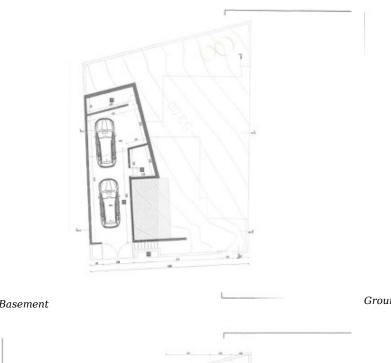

## **FLOOR PLANS**

Ground Floor

#### Basement

First Floor

Lagos Office - ALGARVE: Marina de Lagos, Edifício Astrolábio, Lote 24-Loja 5 GPS. 37° 6' 41.85" N - 8° 40' 30.251" W

Togofor Homes - Sociedade Mediação Imobiliária, LDA | License: AMI 6902