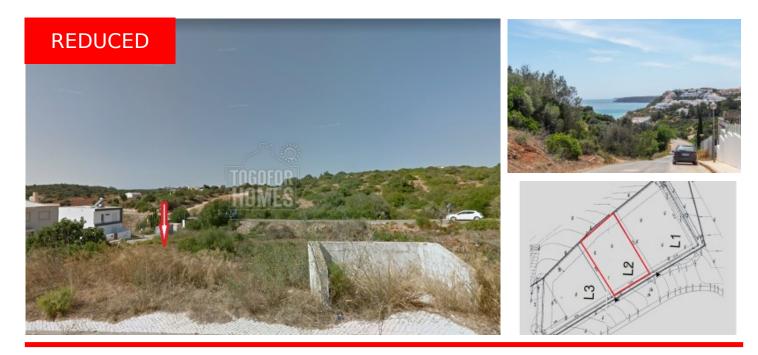

# One of the last plots in an elevated position with sea views and planning permission, Salema PLOT IN SALEMA

ref. **LG2112** 220.000€ 2.097.108€

| 135 <sup>m2</sup> 30                                      |                            | NA                                                                                                                                                                                                                                                                                                         |
|-----------------------------------------------------------|----------------------------|------------------------------------------------------------------------------------------------------------------------------------------------------------------------------------------------------------------------------------------------------------------------------------------------------------|
| Location +<br>Town                                        | Salema                     | <ul> <li>Fixed price promotion until the 31.05.24</li> <li>Plot 306,75 m<sup>2</sup></li> <li>Approved project for a 4 bedroom villa with 135m<sup>2</sup> living area and buildable area up to 180m<sup>2</sup> and pool</li> <li>Quiet, elevated position</li> <li>Distance to the beach 750m</li> </ul> |
| Parish                                                    | Budens                     |                                                                                                                                                                                                                                                                                                            |
| Municipality                                              | Vila do Bispo,<br>Faro     |                                                                                                                                                                                                                                                                                                            |
| Region                                                    | Algarve (West)             |                                                                                                                                                                                                                                                                                                            |
|                                                           |                            | Have you ever dreamed of building your own villa with pool?<br>Or would you like a property as an investment to generat                                                                                                                                                                                    |
| <b>Details</b> +<br>Usage<br>Type                         | Residential<br>Plot        | rental income?<br>Then this south facing plot in the sought after coastal town o<br>Salema could be just what you are looking for!                                                                                                                                                                         |
|                                                           |                            | A 4 bedroom villa can be built over 2 floors and basement.                                                                                                                                                                                                                                                 |
| <b>Areas</b> +<br>Living Area<br>Usable area<br>Plot Area | 135 m²<br>180 m²<br>307 m² | The plot offers sea views and is within walking distance of al<br>amenities and the beach.<br>If you want fewer bedrooms and a larger living space, you car<br>submit a new project. We can recommend architects and<br>property developers.                                                               |
|                                                           |                            | Do not miss this opportunity!                                                                                                                                                                                                                                                                              |

#### Location

- Distance to the beach 750m
- Distance to the golf course 2.8km (Parque da Floresta)
- Distance to Faro airport 104 km
- Distance to Lagos city centre 4 km
- Distance to the centre of Salema 500m