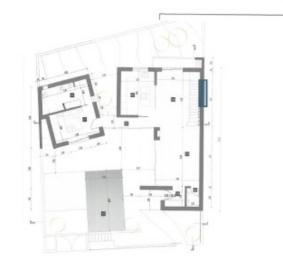

## **FLOOR PLANS**

Ground Floor

#### Basement

First Floor

Lagos Office - ALGARVE: Marina de Lagos, Edifício Astrolábio, Lote 24-Loja 5 GPS. 37° 6' 41.85" N - 8° 40' 30.251" W

Togofor Homes - Sociedade Mediação Imobiliária, LDA | License: AMI 6902