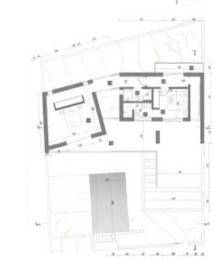

## **FLOOR PLANS**

Ground Floor

#### Basement

First Floor

Lagos Office - ALGARVE: Marina de Lagos, Edifício Astrolábio, Lote 24-Loja 5 GPS. 37° 6' 41.85" N - 8° 40' 30.251" W

Togofor Homes - Sociedade Mediação Imobiliária, LDA | License: AMI 6902