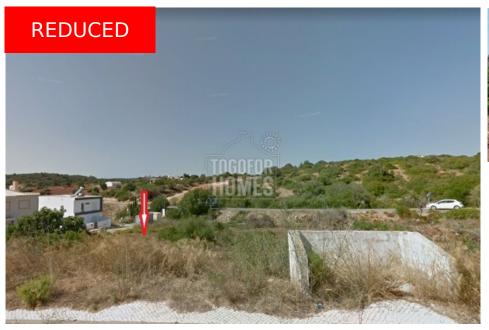

# One of the last plots in an elevated position with sea views and planning permission, Salema PLOT IN SALEMA

220.000€ 195.897€

ref. LG2112

Location +

Salema Town Parish **Budens** Vila do Bispo, Municipality

Region Algarve (West)

Details +

Usage Residential

Туре Plot

Areas +

Living Area 135 m<sup>2</sup> Usable area 180 m<sup>2</sup> Plot Area 307 m<sup>2</sup>

- Fixed price promotion until the 31.05.24
- Plot 306,75 m<sup>2</sup>
- Approved project for a 4 bedroom villa with 135m<sup>2</sup> living area and buildable area up to 180m<sup>2</sup> and pool
- · Quiet, elevated position
- Distance to the beach 750m