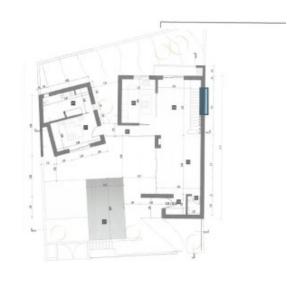

s and basement. The plot offers sea views and is within walking distance of all

amenities and the beach.

If you want fewer bedrooms and a larger living space, you can submit a new project. We can recommend architects and property developers.

Do not miss this opportunity!



Lagos Office - ALGARVE:





### YOUR PROPERTY SPECIALISTS

Access +

Tarmac, Easy Access

Views +

Sea View, Panoramic View

Extra Features +

**Building Plots** 

#### **Amenities**

Mains connections for water, electricity & sewage

#### Location

- Distance to the beach 750m
- Distance to the golf course 2.8km (Parque da Floresta)
- Distance to Faro airport 104 km
- Distance to Lagos city centre 4 km
- Distance to the centre of Salema 500m







## PHOTO GALLERY







Plot





Salema





# **FLOOR PLANS**





Basement

Ground Floor



First Floor