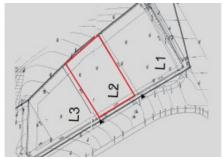

# One of the last plots in an elevated position with sea views and planning permission, Salema PLOT IN SALEMA

220.000€ 195.897€

ref. LG2112















Location +

Salema Town Parish **Budens** Vila do Bispo, Municipality

Region Algarve (West)

Details +

Usage Residential

Туре Plot

Areas +

Living Area 135 m<sup>2</sup> Usable area 180 m<sup>2</sup> Plot Area 307 m<sup>2</sup>

- Fixed price promotion until the 31.05.24
- Plot 306,75 m<sup>2</sup>
- Approved project for a 4 bedroom villa with 135m<sup>2</sup> living area and buildable area up to 180m<sup>2</sup> and pool
- · Quiet, elevated position
- Distance to the beach 750m

Have you ever dreamed of building your own villa with pool? Or would you like a property as an investment to generate rental income?

Then this south fa