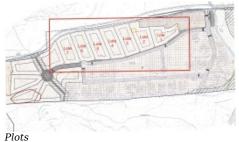

The property is located in a popular urbanization between Lagos and Portimão, not far from a golf course and the beach. It is one of 2 properties still available, out of a total of 7, located next to each other.

# PHOTO GALLERY

Possible Project

Possible Project

Possible Project

Lagos Meia Praia

Lagos Ponta da Piedade

Lagos Marina