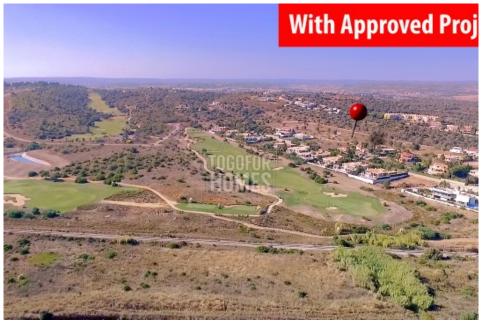

The property is located in a popular urbanization near Lagos, not far from a golf course and the beach. It is one of 2 properties still available, out of a total of 7, located next to each other.

There is already an approved project for a 3 bedroom villa. The costs for the project approval are already included in the purchase price, the fees for the building license are not included in the purchase price. The building license must be applied for to begin construction.

#### Location

Distance to nearest beach: 1km
Distance to nearest school: 2km
Distance to nearest golf course: 1km

• Distance to nearest town: 1.5km

• Distance to Faro International Airport: 80km