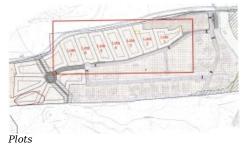

The property is located in a popular urbanization near Lagos, not far from a golf course and the beach. It is one of 2 properties still available, out of a total of 7, located next to each other.

There is already an approved project for a 3 bedroom villa. The costs for the project approval are already included in the purchase price, the fees for the building license are not included in the purchase price. The building license must be applied for to begin construction.

## PHOTO GALLERY

Possible Villa Project

Lagos Marina