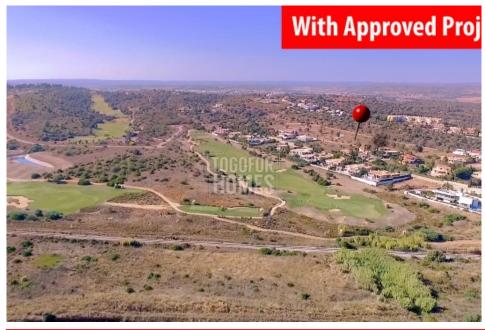

- Exclusive with Togofor-Homes
- Plot 3162m<sup>2</sup>
- · Close to the popular city of Lagos with all amenities
- The project costs are already included in the purchase price
- Distance to the beach 1km

The property is located in a popular urbanization near Lagos, not far from a golf course and the beach. It is one of 2 properties still available, out of a total of 7, located next to each other.

There is already an approved project for a 3 bedroom villa. The costs for the project approval are already included in the purchase price, the fees for the building license are not included in the purchase price. The building license must be applied for to begin construction.

#### Location

Distance to nearest beach: 1km
Distance to nearest school: 2km
Distance to nearest golf course: 1km

• Distance to nearest town: 1.5km

• Distance to Faro International Airport: 80km