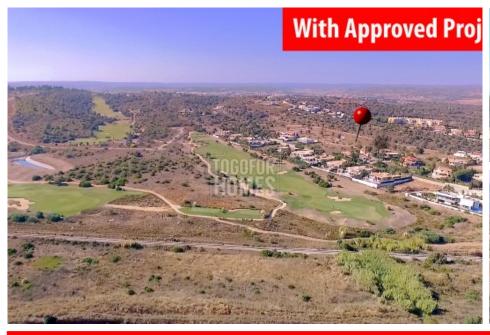

- Exclusive with Togofor-Homes
- Plot 3162m<sup>2</sup>
- · Close to the popular city of Lagos with all amenities
- The project costs are already included in the purchase price
- Distance to the beach 1km

The property is located in a popular urbanization near Lagos, not far from a golf course and the beach. It is one of 2 properties still available, out of a total of 7, located next to each other.

There is already an approved project for a 3 bedroom villa. The costs for the project approval are already included in the purchase price, the fees for the building license are not included in the purchase price. The building license must be applied for to begin construction.

#### Location

Distance to nearest beach: 1km
Distance to nearest school: 2km
Distance to nearest golf course: 1km

• Distance to nearest town: 1.5km

• Distance to Faro International Airport: 80km