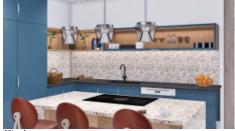

Lounge/Dining, Open Plan

Terrace +

Balcony/Terrace, Garden Terrace

Kitchen +

Fully Fitted, Fully Equipped

Other Rooms +

Storage

Bedroom +

Mains electric, Mains water, Mains drainage

Windows +

Double glazing, Electric Shutters/Blinds

Pool +

Swimming Pool, Jacuzzi

- Entrance Hall
- · Dining area
- · Kitchen with access to outdoor BBQ area
- Living area with access to terrace
- 2 double bedrooms with en-suite bathrooms
- Separate WC
- Patio doors to a terrace, overlooking the pool and gardens