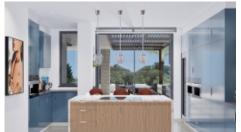

Lounge/Dining, Open Plan

Terrace +

Balcony/Terrace, Garden Terrace

Kitchen +

Fully Fitted, Fully Equipped

Other Rooms +

Storage

Bedroom +

Mains electric, Mains water, Mains drainage

Windows +

Double glazing, Electric Shutters/Blinds

Pool +

Swimming Pool, Jacuzzi

- Entrance Hall
- · Dining area
- · Kitchen with access to outdoor BBQ area
- Living area with access to terrace
- 2 double bedrooms with en-suite bathrooms
- Separate WC
- Patio doors to a terrace, overlooking the pool and gardens