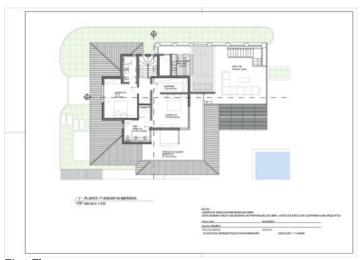

The property consists of:

Ground Floor

Floors

Mains electric, Mains water, Mains drainage

Windows +

Double glazing, Electric Shutters/Blinds

Pool +

Swimming Pool, Jacuzzi

- Entrance Hall
- · Dining area
- · Kitchen with access to outdoor BBQ area
- Living area with access to terrace
- 2 double bedrooms with en-suite bathrooms
- Separate WC
- Patio doors to a terrace, overlooking the pool and gardens

#### First Floor

- 2 double bedrooms with en-suite bathrooms
- Separate WC
- Patio doors to a large first floor terrace, with bar and sea views

## **FLOOR PLANS**

Ground Floor

First Floor

Basement