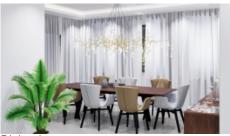

Mains electric, Mains water, Mains drainage

Windows +

Double glazing, Electric Shutters/Blinds

Pool +

Swimming Pool, Jacuzzi

- Entrance Hall
- · Dining area
- · Kitchen with access to outdoor BBQ area
- Living area with access to terrace
- 2 double bedrooms with en-suite bathrooms
- Separate WC
- Patio doors to a terrace, overlooking the pool and gardens