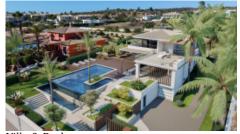

This modern property will include all you would expect from a new build villa. High standard specifications and all electrical equipment and appliances in the kitchen are Bosch. Construction work will begin on the existing property at time of purchase and will take approx 12 months.

This home has generous areas, and the layout is very functional as a family home. The outdoor space, first floor bar and terrace, and large swimming pool will make this a handsome home built for socialising and enjoyment. Would make a perfect holiday retreat or full-time family home.

#### Outside

- Enclosed double garage
- BBQ area
- Fully fenced, landscaped garden
- Large, private pool