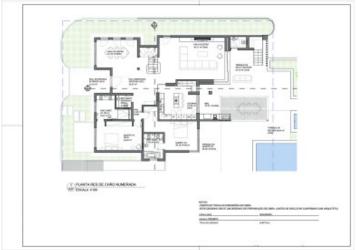

The property consists of:

Ground Floor

Floors

Mains electric, Mains water, Mains drainage

Windows +

Double glazing, Electric Shutters/Blinds

Pool +

Swimming Pool, Jacuzzi

- Entrance Hall
- · Dining area
- · Kitchen with access to outdoor BBQ area
- Living area with access to terrace
- 2 double bedrooms with en-suite bathrooms
- Separate WC
- Patio doors to a terrace, overlooking the pool and gardens

## **FLOOR PLANS**

Ground Floor

First Floor

Basement