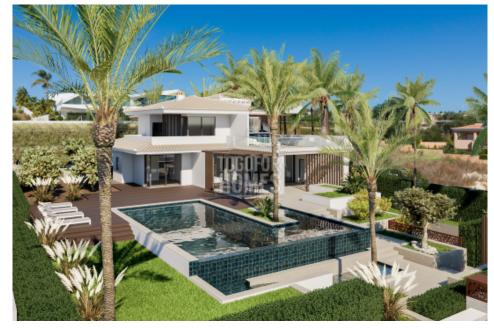

This modern property will include all you would expect from a new build villa. High standard specifications and all electrical equipment and appliances in the kitchen are Bosch. Construction work will begin on the existing property at time of purchase and will take approx 12 months.

This home has generous areas, and the layout is very functional as a family home. The outdoor space, first floor bar and terrace, and large swimming pool will make this a handsome home built for socialising and enjoyment. Would make a perfect holiday retreat or full-time family home.

#### Outside

- Enclosed double garage
- BBQ area
- Fully fenced, landscaped garden
- Large, private pool