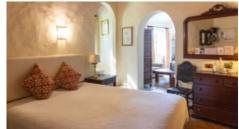

#### House

- Living area, kitchen with dining area, fireplace and access to patio with BBQ
- Master bedroom with spacious bathroom with bathtub and

8x4m, Tiled, Shower

Garden +

Landscaped, Walled, Natural, Fenced, Trees, Lawn

Exterior +

BBQ, Roof Terrace

Views +

shower and seating area

- 2 bedrooms, 1 with en-suite bathroom
- Family bathroom