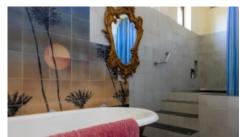

#### House

- Living area, kitchen with dining area, fireplace and access to patio with BBQ
- Master bedroom with spacious bathroom with bathtub and

8x4m, Tiled, Shower

Garden +

Landscaped, Walled, Natural, Fenced, Trees, Lawn

Exterior +

BBQ, Roof Terrace

Views +

shower and seating area

- 2 bedrooms, 1 with en-suite bathroom
- Family bathroom