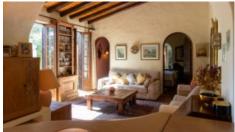

The detached house in Portuguese country house style offers 3 bedrooms, a large living area, a kitchen with dining area and private entrance, a large patio with BBQ and a small roof terrace.

The house is ready to move in, but needs renovation. It has great potential as it can be almost doubled in size. On the plot of 2495m<sup>2</sup>, the pool is embedded in a very well-kept and easy-care garden.

#### House

- Living area, kitchen with dining area, fireplace and access to patio with BBQ
- Master bedroom with spacious bathroom with bathtub and

## PHOTO GALLERY

Living Room

Living Room

Living Room

Kitchen

Dining

Master Bedroom

Master Bedroom