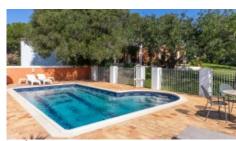

Details +

Usage Residential Villa Construction Year 1981 Renovation Year 2011 Rooms Bedrooms 3 Bathrooms 3 Floors 1 Furnished Partly

- Living area 223 m<sup>2</sup>
- Built area 270 m²
- Plot 2495 m<sup>2</sup>
- · Construction in 1981, renovated in 2011
- 3 bedrooms (2 en-suite), 1 bathroom
- · Air conditioning, fireplace
- Pool
- Distance to the beach 600 m

Salamandra, AC

Equipment +

Cable/Satellite TV, Internet/Phone

Water-Electricity-Drainage +

All mains, Septic tank, Gas Bottle

Windows +

Single Glazing, Wood frames, Fly Screens, Security Grills

Pool +

8x4m, Tiled, Shower

Garden +

Landscaped, Walled, Natural, Fenced, Trees, Lawn

Exterior +

BBQ, Roof Terrace

Views +

shower and seating area

- 2 bedrooms, 1 with en-suite bathroom
- Family bathroom

#### Outdoor area:

- Garden
- Terraces
- Pool
- Large patio with BBQ and access to the roof terrace

## YOUR PROPERTY SPECIALISTS

Bedroom 3

En-Suite

Patio

Pool

House

Garden

Garden