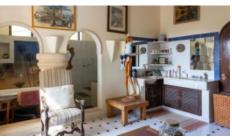

The detached house in Portuguese country house style offers 3 bedrooms, a large living area, a kitchen with dining area and private entrance, a large patio with BBQ and a small roof terrace.

The house is ready to move in, but needs renovation. It has great potential as it can be almost doubled in size. On the plot of 2495m<sup>2</sup>, the pool is embedded in a very well-kept and easy-care garden.

Own Entrance, Kitchen/Dining, Rustic

Other Rooms +

Storage, Laundry, Office, Basement

Bedroom +

3, En-Suite, Fitted Wardrobe

Bathroom +

**Guest Toilet** 

Heating-Cooling System +