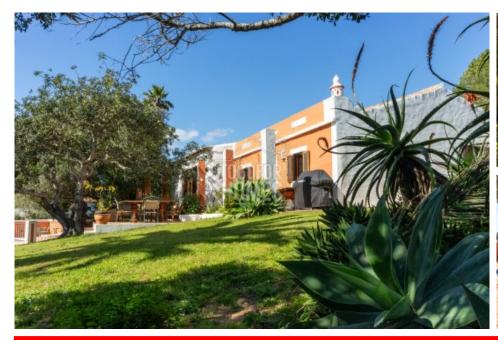

The detached house in Portuguese country house style offers 3 bedrooms, a large living area, a kitchen with dining area and private entrance, a large patio with BBQ and a small roof terrace.

The house is ready to move in, but needs renovation. It has great potential as it can be almost doubled in size. On the plot of 2495m<sup>2</sup>, the pool is embedded in a very well-kept and easy-care garden.

#### Outdoor area:

- Garden
- Terraces
- Pool
- Large patio with BBQ and access to the roof terrace

#### **Amenities**

- Air conditioner
- Chimney
- Stone floors
- Pool
- Garden
- · Quiet, elevated location
- Privacy
- Roof terrace