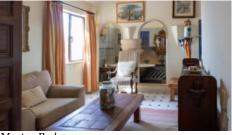

The detached house in Portuguese country house style offers 3 bedrooms, a large living area, a kitchen with dining area and private entrance, a large patio with BBQ and a small roof terrace.

The house is ready to move in, but needs renovation. It has great potential as it can be almost doubled in size. On the plot of 2495m<sup>2</sup>, the pool is embedded in a very well-kept and easy-care garden.

#### House

- Living area, kitchen with dining area, fireplace and access to patio with BBQ
- Master bedroom with spacious bathroom with bathtub and