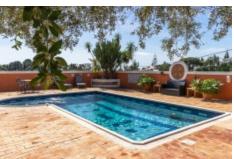

Details +

Usage Residential Villa Construction Year 1981 Renovation Year 2011 Rooms Bedrooms 3 Bathrooms 3 Floors 1 Furnished Partly

- Living area 223 m<sup>2</sup>
- Built area 270 m²
- Plot 2495 m<sup>2</sup>
- · Construction in 1981, renovated in 2011
- 3 bedrooms (2 en-suite), 1 bathroom
- · Air conditioning, fireplace
- Pool
- Distance to the beach 600 m

8x4m, Tiled, Shower

Garden +

Landscaped, Walled, Natural, Fenced, Trees, Lawn

Exterior +

BBQ, Roof Terrace

Views +

shower and seating area

- 2 bedrooms, 1 with en-suite bathroom
- Family bathroom

#### Outdoor area:

- Garden
- Terraces
- Pool
- Large patio with BBQ and access to the roof terrace