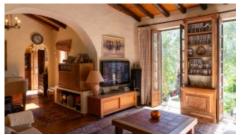

#### House

- Living area, kitchen with dining area, fireplace and access to patio with BBQ
- Master bedroom with spacious bathroom with bathtub and

#### YOUR PROPERTY SPECIALISTS

Areas +

Living Area 223 m²
Surface area 270 m²
Plot Area 2.495 m²

Access +

Tarmac, Easy Access

Living Room +

Lounge

Kitchen +