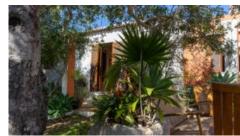

The detached house in Portuguese country house style offers 3 bedrooms, a large living area, a kitchen with dining area and private entrance, a large patio with BBQ and a small roof terrace.

The house is ready to move in, but needs renovation. It has great potential as it can be almost doubled in size. On the plot of 2495m<sup>2</sup>, the pool is embedded in a very well-kept and easy-care garden.

#### House

- Living area, kitchen with dining area, fireplace and access to patio with BBQ
- Master bedroom with spacious bathroom with bathtub and