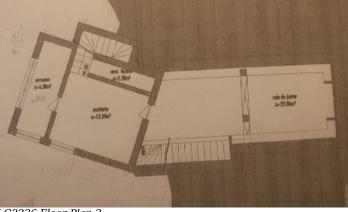

Pool
- Large patio with BBQ and access to the roof terrace

#### **Amenities**

- Air conditioner
- Chimney
- Stone floors
- Pool
- Garden
- · Quiet, elevated location
- Privacy
- Roof terrace

### Location

• Distance to nearest beach: 600 m

• Distance to nearest golf course: 4 km

• Distance to Carvoeiro: 1.3 km

• Distance to Nobel international school 8 km

• Distance to Faro airport: 66 km

www.togofor-homes.com





Sea View, Countryside View





## PHOTO GALLERY



Living Room



Living Room



Living Room



Kitchen





Dining









Master Bedroom



Master Bedroom



Master Bathroom



Master Bathroom



Master Bedroom



Bedroom 2





## YOUR PROPERTY SPECIALISTS







Bedroom 3



En-Suite



Patio





Pool



House



Garden



Garden



Plot





# **FLOOR PLANS**





LG2226 Floor Plan 2

LG2226 Floor Plan 1