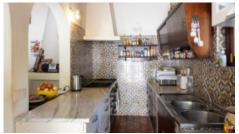

The detached house in Portuguese country house style offers 3 bedrooms, a large living area, a kitchen with dining area and private entrance, a large patio with BBQ and a small roof terrace.

The house is ready to move in, but needs renovation. It has great potential as it can be almost doubled in size. On the plot of 2495m<sup>2</sup>, the pool is embedded in a very well-kept and easy-care garden.

Own Entrance, Kitchen/Dining, Rustic

Other Rooms +

Storage, Laundry, Office, Basement

Bedroom +

3, En-Suite, Fitted Wardrobe

Bathroom +

**Guest Toilet** 

Heating-Cooling System +

## PHOTO GALLERY

Living Room

Living Room

Living Room

Kitchen

Dining

Master Bedroom

Master Bedroom