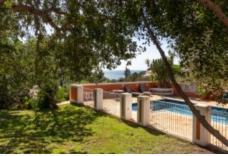

Details +

Usage Residential Villa Construction Year 1981 Renovation Year 2011 Rooms Bedrooms 3 Bathrooms 3 Floors 1 Furnished Partly

- Living area 223 m<sup>2</sup>
- Built area 270 m²
- Plot 2495 m<sup>2</sup>
- · Construction in 1981, renovated in 2011
- 3 bedrooms (2 en-suite), 1 bathroom
- · Air conditioning, fireplace
- Pool
- Distance to the beach 600 m

8x4m, Tiled, Shower

Garden +

Landscaped, Walled, Natural, Fenced, Trees, Lawn

Exterior +

BBQ, Roof Terrace

Views +

shower and seating area

- 2 bedrooms, 1 with en-suite bathroom
- Family bathroom

#### Outdoor area:

- Garden
- Terraces
- Pool
- Large patio with BBQ and access to the roof terrace