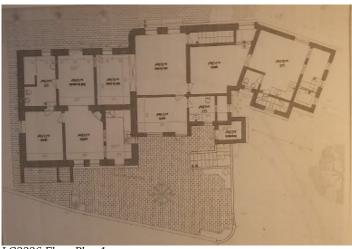

- Pool
- Large patio with BBQ and access to the roof terrace

#### **Amenities**

- Air conditioner
- Chimney
- Stone floors
- Pool
- Garden
- · Quiet, elevated location
- Privacy
- Roof terrace

### Location

• Distance to nearest beach: 600 m

• Distance to nearest golf course: 4 km

• Distance to Carvoeiro: 1.3 km

• Distance to Nobel international school 8 km

• Distance to Faro airport: 66 km

www.togofor-homes.com





Sea View, Countryside View





## PHOTO GALLERY



Living Room



Living Room



Living Room



Kitchen





Dining









Master Bedroom



Master Bedroom



Master Bathroom



Master Bathroom



Master Bedroom



Bedroom 2





## YOUR PROPERTY SPECIALISTS







Bedroom 3



En-Suite



Patio





Pool



House



Garden



Garden



Plot





# **FLOOR PLANS**





LG2226 Floor Plan 2

LG2226 Floor Plan 1