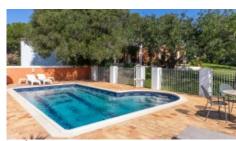

Salamandra, AC

Equipment +

Cable/Satellite TV, Internet/Phone

Water-Electricity-Drainage +

All mains, Septic tank, Gas Bottle

Windows +

Single Glazing, Wood frames, Fly Screens, Security Grills

Pool +

8x4m, Tiled, Shower

Garden +

Landscaped, Walled, Natural, Fenced, Trees, Lawn

Exterior +

BBQ, Roof Terrace

Views +

shower and seating area

- 2 bedrooms, 1 with en-suite bathroom
- Family bathroom

#### Outdoor area:

- Garden
- Terraces
- Pool
- Large patio with BBQ and access to the roof terrace