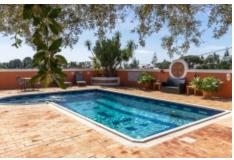

Salamandra, AC

Equipment +

Cable/Satellite TV, Internet/Phone

Water-Electricity-Drainage +

All mains, Septic tank, Gas Bottle

Windows +

Single Glazing, Wood frames, Fly Screens, Security Grills

Pool +

8x4m, Tiled, Shower

Garden +

Landscaped, Walled, Natural, Fenced, Trees, Lawn

Exterior +

BBQ, Roof Terrace

Views +

shower and seating area

- 2 bedrooms, 1 with en-suite bathroom
- Family bathroom

#### Outdoor area:

- Garden
- Terraces
- Pool
- Large patio with BBQ and access to the roof terrace