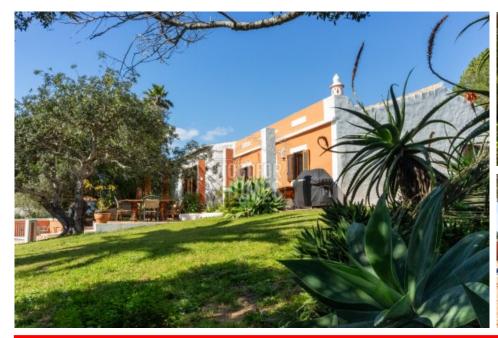

The detached house in Portuguese country house style offers 3 bedrooms, a large living area, a kitchen with dining area and private entrance, a large patio with BBQ and a small roof terrace.

The house is ready to move in, but needs renovation. It has great potential as it can be almost doubled in size. On the plot of 2495m<sup>2</sup>, the pool is embedded in a very well-kept and easy-care garden.

#### Outdoor area:

- Garden
- Terraces
- Pool
- Large patio with BBQ and access to the roof terrace

#### **Amenities**

- Air conditioner
- Chimney
- Stone floors
- Pool
- Garden
- · Quiet, elevated location
- Privacy
- Roof terrace