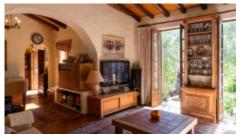

#### House

- Living area, kitchen with dining area, fireplace and access to patio with BBQ
- Master bedroom with spacious bathroom with bathtub and

## PHOTO GALLERY

Living Room

Living Room

Living Room

Kitchen

Dining

Master Bedroom

Master Bedroom