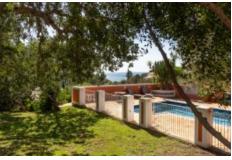

Salamandra, AC

Equipment +

Cable/Satellite TV, Internet/Phone

Water-Electricity-Drainage +

All mains, Septic tank, Gas Bottle

Windows +

Single Glazing, Wood frames, Fly Screens, Security Grills

Pool +

8x4m, Tiled, Shower

Garden +

Landscaped, Walled, Natural, Fenced, Trees, Lawn

Exterior +

BBQ, Roof Terrace

Views +

shower and seating area

- 2 bedrooms, 1 with en-suite bathroom
- Family bathroom

#### Outdoor area:

- Garden
- Terraces
- Pool
- Large patio with BBQ and access to the roof terrace