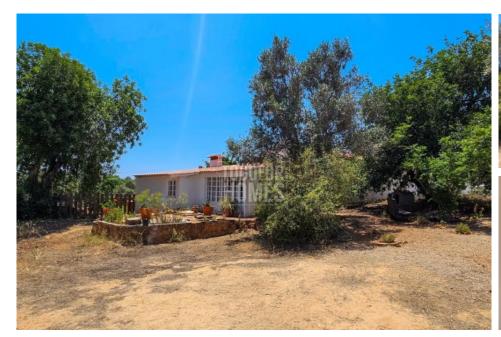

## 3 Bedroom Country House set Within the Rolling Hills in Silves

ref. LG2227 84.888.002€

VILLA IN SILVES

- Living area 271m<sup>2</sup>, construction area 271m<sup>2</sup>
- Plot 8.873m<sup>2</sup>
- 3 Bedrooms, 3 bathrooms
- Construction year 1988
- Fireplace
- · Distance from beach 17km

This is an authentic Portuguese style 3-bedroom country house. The interior is finished and furnished bespoke style throughout, with a rustic feel. There is a fantastic terrace with countryside views. It has high ceilings with Eucalyptus beams.

Silves is a typically small town and within the old town boasts an impressive church which is a prominent architectural and spiritual landmark. It has classic white painted buildings and peaceful cafes, with the tranquil views and surrounding hills set in Mediterranean woodlands and scrubs.

#### External:

- Outdoor parking
- Fully fenced
- Garden shed
- Terrace area
- Pizza oven
- BBQ area
- Trees