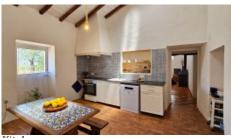

The property consists of: Ground Floor

- Large entrance hall
- Dining room/lounge
- Rustic fully fitted kitchen

Lagos Office - ALGARVE:

Marina de Lagos, Edifício Astrolábio, Lote 24-Loja 5 GPS. 37° 6' 41.85" N - 8° 40' 30.251" W

### **Amenities**

- Pizza oven
- Mains water
- Mains electric
- Drainage septic tank
- Fully equipped, fully fitted rustic kitchen
- Fireplace