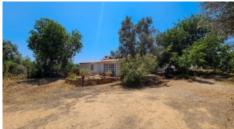

## 3 Bedroom Country House set Within the Rolling Hills in Silves

ref. LG2227 84.888.002€

VILLA IN SILVES

- Living area 271m<sup>2</sup>, construction area 271m<sup>2</sup>
- Plot 8.873m<sup>2</sup>
- 3 Bedrooms, 3 bathrooms
- Construction year 1988
- Fireplace
- · Distance from beach 17km

This is an authentic Portuguese style 3-bedroom country house. The interior is finished and furnished bespoke style throughout, with a rustic feel. There is a fantastic terrace with countryside views. It has high ceilings with Eucalyptus beams.

Silves is a typically small town and within the old town boasts an impressive church which is a prominent architectural and spiritual landmark. It has classic white painted buildings and peaceful cafes, with the tranquil views and surrounding hills set in Mediterranean woodlands and scrubs.