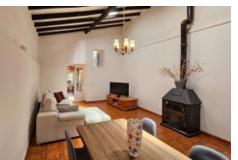

- Living area 271m<sup>2</sup>, construction area 271m<sup>2</sup>
- Plot 8.873m<sup>2</sup>
- 3 Bedrooms, 3 bathrooms
- Construction year 1988
- Fireplace
- · Distance from beach 17km

This is an authentic Portuguese style 3-bedroom country house. The interior is finished and furnished bespoke style throughout, with a rustic feel. There is a fantastic terrace with countryside views. It has high ceilings with Eucalyptus beams.

The property consists of: Ground Floor

- Large entrance hall
- Dining room/lounge
- Rustic fully fitted kitchen

Lagos Office - ALGARVE:

Marina de Lagos, Edifício Astrolábio, Lote 24-Loja 5 GPS. 37° 6' 41.85" N - 8° 40' 30.251" W

Parking +

Parking outdoors

Living Room +

Lounge, Dining

Terrace +

**Terraces** 

Kitchen +

Open Plan, Fully Fitted