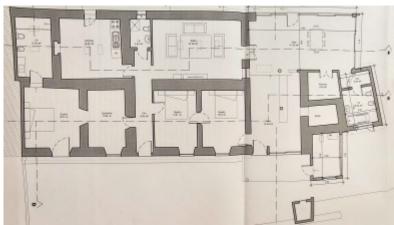

Exterior +

Courtyard, BBQ

Views +

- Master bedroom with en-suite bathroom
- Double bedroom
- Single bedroom
- 3 bathrooms
- Living room fireplace (slightly upper level)

#### External:

- Outdoor parking
- Fully fenced
- Garden shed
- Terrace area
- Pizza oven
- BBQ area
- Trees

### **Amenities**

- Pizza oven
- Mains water
- Mains electric
- Drainage septic tank
- Fully equipped, fully fitted rustic kitchen
- Fireplace

#### Location

- 17.1km to the sea
- 9.5km to Silves
- 9.7km to the nearest golf course
- 9.4km to the nearest school
- 56.4km to Faro airport







Panoramic View, Countryside View







### PHOTO GALLERY



Lounge/Dining



Lounge/Dining





Dining



Natural Plot



Bedroom



Bedroom



Bathroom



Bathroom



Bathroom



Lounge



House





# **FLOOR PLANS**



LG2227 Floor plans