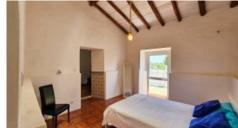

Bedroom +

3, En-Suite

Bathroom +

Family Bathroom

Heating-Cooling System +

Fireplace

Equipment +

Solar (Water)

Courtyard, BBQ

Views +

- Master bedroom with en-suite bathroom
- Double bedroom
- Single bedroom
- 3 bathrooms
- Living room fireplace (slightly upper level)