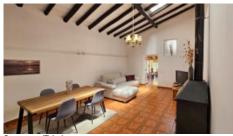

The property consists of: Ground Floor

- Large entrance hall
- Dining room/lounge
- Rustic fully fitted kitchen

Lagos Office - ALGARVE:

Marina de Lagos, Edifício Astrolábio, Lote 24-Loja 5 GPS. 37° 6' 41.85" N - 8° 40' 30.251" W

Parking +

Parking outdoors

Living Room +

Lounge, Dining

Terrace +

**Terraces** 

Kitchen +

Open Plan, Fully Fitted