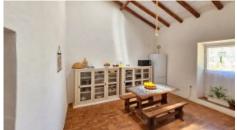

- Living area 271m<sup>2</sup>, construction area 271m<sup>2</sup>
- Plot 8.873m<sup>2</sup>
- 3 Bedrooms, 3 bathrooms
- Construction year 1988
- Fireplace
- · Distance from beach 17km

This is an authentic Portuguese style 3-bedroom country house. The interior is finished and furnished bespoke style throughout, with a rustic feel. There is a fantastic terrace with countryside views. It has high ceilings with Eucalyptus beams.

The property consists of: Ground Floor

- Large entrance hall
- Dining room/lounge
- Rustic fully fitted kitchen

Lagos Office - ALGARVE:

Marina de Lagos, Edifício Astrolábio, Lote 24-Loja 5 GPS. 37° 6' 41.85" N - 8° 40' 30.251" W

Parking +

Parking outdoors

Living Room +

Lounge, Dining

Terrace +

**Terraces** 

Kitchen +

Open Plan, Fully Fitted