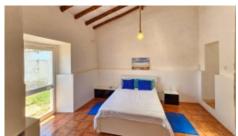

The property consists of:

- Ground Floor • Large entrance hall
- Dining room/lounge
- Rustic fully fitted kitchen

Courtyard, BBQ

Views +

- Master bedroom with en-suite bathroom
- Double bedroom
- Single bedroom
- 3 bathrooms
- Living room fireplace (slightly upper level)

### PHOTO GALLERY

Lounge/Dining

Lounge/Dining

Dining

Natural Plot

Bedroom

Bedroom

Bathroom