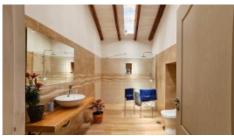

nk

Windows +

Double glazing

Garden +

Landscaped, Lawn, Trees

Exterior +

Courtyard, BBQ

Views +

- Master bedroom with en-suite bathroom
- Double bedroom
- Single bedroom
- 3 bathrooms
- Living room fireplace (slightly upper level)

#### External:

- Outdoor parking
- Fully fenced
- Garden shed
- Terrace area
- Pizza oven
- BBQ area
- Trees

### **Amenities**

- Pizza oven
- Mains water
- Mains electric
- Drainage septic tank
- Fully equipped, fully fitted rustic kitchen
- Fireplace

#### Location

- 17.1km to the sea
- 9.5km to Silves
- 9.7km to the nearest golf course
- 9.4km to the nearest school
- 56.4km to Faro airport







Panoramic View, Countryside View







### PHOTO GALLERY



Lounge/Dining



Lounge/Dining





Dining



Natural Plot



Bedroom



Bedroom



Bathroom



Bathroom



Bathroom



Lounge



House





# **FLOOR PLANS**



LG2227 Floor plans