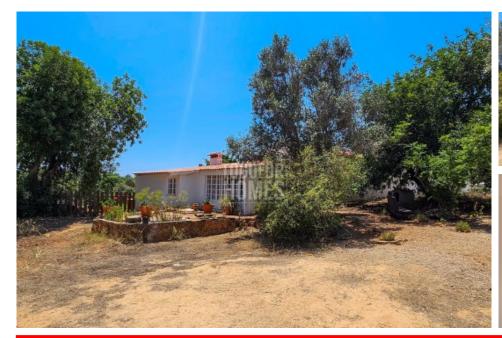

## 3 Bedroom Country House set Within the Rolling Hills in Silves

ref. LG2227 6.217.557€

VILLA IN SILVES

- Living area 271m<sup>2</sup>, construction area 271m<sup>2</sup>
- Plot 8.873m<sup>2</sup>
- 3 Bedrooms, 3 bathrooms
- Construction year 1988
- Fireplace
- · Distance from beach 17km

This is an authentic Portuguese style 3-bedroom country house. The interior is finished and furnished bespoke style throughout, with a rustic feel. There is a fantastic terrace with countryside views. It has high ceilings with Eucalyptus beams.

Silves is a typically small town and within the old town boasts an impressive church which is a prominent architectural and spiritual landmark. It has classic white painted buildings and peaceful cafes, with the tranquil views and surrounding hills set in Mediterranean woodlands and scrubs.