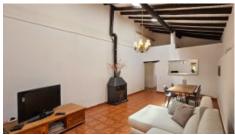

The property consists of:

- Ground Floor • Large entrance hall
- Dining room/lounge
- Rustic fully fitted kitchen

Parking +

Parking outdoors

Living Room +

Lounge, Dining

Terrace +

**Terraces** 

Kitchen +

Open Plan, Fully Fitted

Bedroom +

3, En-Suite

Bathroom +

Family Bathroom

Heating-Cooling System +

Fireplace

Equipment +

Solar (Water)

### PHOTO GALLERY

Lounge/Dining

Lounge/Dining

Dining

Natural Plot

Bedroom

Bedroom

Bathroom