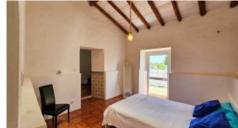

The property consists of:

- Ground Floor • Large entrance hall
- Dining room/lounge
- Rustic fully fitted kitchen

Courtyard, BBQ

Views +

- Master bedroom with en-suite bathroom
- Double bedroom
- Single bedroom
- 3 bathrooms
- Living room fireplace (slightly upper level)

### PHOTO GALLERY

Lounge/Dining

Lounge/Dining

Dining

Natural Plot

Bedroom

Bedroom

Bathroom