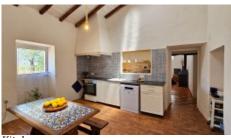

The property consists of:

- Ground Floor • Large entrance hall
- Dining room/lounge
- Rustic fully fitted kitchen

Parking +

Parking outdoors

Living Room +

Lounge, Dining

Terrace +

**Terraces** 

Kitchen +

Open Plan, Fully Fitted

### **Amenities**

- Pizza oven
- Mains water
- Mains electric
- Drainage septic tank
- Fully equipped, fully fitted rustic kitchen
- Fireplace