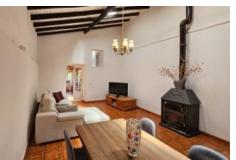

- Living area 271m<sup>2</sup>, construction area 271m<sup>2</sup>
- Plot 8.873m<sup>2</sup>
- 3 Bedrooms, 3 bathrooms
- Construction year 1988
- Fireplace
- · Distance from beach 17km

This is an authentic Portuguese style 3-bedroom country house. The interior is finished and furnished bespoke style throughout, with a rustic feel. There is a fantastic terrace with countryside views. It has high ceilings with Eucalyptus beams.

The property consists of:

- Ground Floor • Large entrance hall
- Dining room/lounge
- Rustic fully fitted kitchen

Parking +

Parking outdoors

Living Room +

Lounge, Dining

Terrace +

**Terraces** 

Kitchen +

Open Plan, Fully Fitted