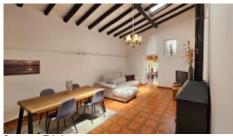

The property consists of:

- Ground Floor • Large entrance hall
- Dining room/lounge
- Rustic fully fitted kitchen

Parking +

Parking outdoors

Living Room +

Lounge, Dining

Terrace +

**Terraces** 

Kitchen +

Open Plan, Fully Fitted

### PHOTO GALLERY

Lounge/Dining

Lounge/Dining

Dining

Natural Plot

Bedroom

Bedroom

Bathroom