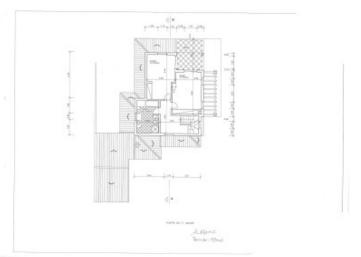

## **FLOOR PLANS**

LG2229 1 Floor plans Ground floor

LG2229 2 Floor plans First floor

#### 1st Floor

- Feature hallway
- 2 double bedrooms (1 with patio doors, to terrace and sea views)
- · Separate family bathroom