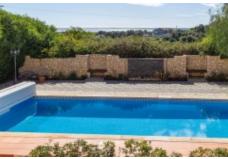

#### External

- Fully walled, easily maintained garden
- Large heated private pool

## Location

- 2.5 km from the beach (Meia Praia)
- 8 km to Lagos
- 2 km to nearest golf course (Palmares)
- 2 km to nearest school
- 80 km to Faro airport

Pool +

7x4m, Pre-Installed Heated, Shower

Garden +

Landscaped, Walled, Auto irrigation, Trees

Exterior +

BBQ

Views +

Sea View, Panoramic View, Countryside View