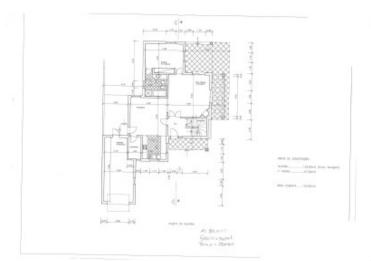

## **FLOOR PLANS**

LG2229 1 Floor plans Ground floor

LG2229 2 Floor plans First floor

The property consists of: Ground Floor

Entrance hall

Areas +

Access +

Tarmac, Manual Entrance Gate

Parking +

Carport, Driveway, Parking outdoors

Living Room + Lounge/Dining

Terrace +

Balcony/Terrace, Garden Terrace

Kitchen +

Own Entrance, Open Plan, Fully Fitted

Other Rooms +

Other Rooms 1 Storage, Laundry,

Pantry, Office/Study, Games/TV Room

Other Rooms 2 Basement, Guest

accommodation

Bedroom +

Fitted Wardrobe

Bathroom +

2 Family Bathrooms, 1 En-Suite, 1 WC

Heating-Cooling System +

Under floor heating, Fireplace, AC

Equipment +

Central Vacuum

Water-Electricity-Drainage +

All mains

Windows +

Double glazing, Fly Screens

- Living area with patio doors
- Dining area and fully fitted and equipped kitchen
- Bedroom with en-suite bathroom (currently used as study/hobby room)
- Patio doors to terrace, overlooking the pool and gardens