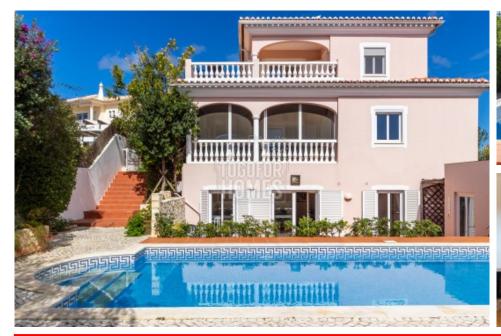

# 5 Bedroom Villa with Pool, Terraces and Sea Views, Near Lagos, West Algarve

ref. LG2229 855.804€

VILLA IN LAGOS

A beautiful 3+2 bedroom villa located in the Vale da Lama area with its wonderful natural and beautiful surroundings, with stunning views across the estuary, stretching from Portimão to Lagos coast.

The house has 3 floors and has light and spacious rooms, all with views from the terraces. The well maintained garden is totally walled for privacy and has trees and evergreen shrubs. There is a large independent apartment in the basement which has 2 bedrooms, 1 bathroom and opens to the terrace and heated pool. There is also a BBQ area, games room and carport.

#### External

- Fully walled, easily maintained garden
- Large heated private pool