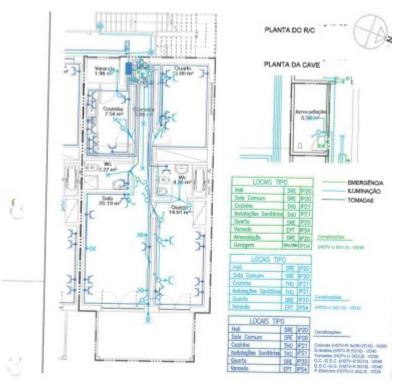

pool

Garden +

Landscaped, Communal gardens

## **Amenities**

- Double glazed windows
- Electric shutters
- Private parking in the garage and lots of communal parking
- Storage room
- Option of membership to communal pool

#### Location

- Distance to the sea 180m
- Distance to beach access 450m
- Located on the outskirts of Burgau
- Distance to nearest town Praia da Luz 6km, Lagos 10km
- Distance to golf course 8km
- Distance to Faro airport 98km







## YOUR PROPERTY SPECIALISTS

Exterior +

Communal Roof Terrace

Views +

Sea View, Countryside View, Town View







## PHOTO GALLERY



Living/Dining



Kitchen





En-Suite





Bedroom



Bathroom



Front of property







Street View



Roof Terrace



Optional Communal Pool



Surroundings



Burgau Beach





## FLOOR PLANS



LG2233 Floor plans