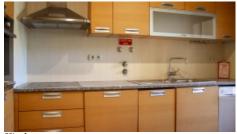

- · Living/dining area with access to the terrace
- Fully equipped kitchen
- 2 bedrooms
- · 1 en-suite bathroom, 1 family bathroom with underfloor
- Large terrace with sea views

Terrace +

Balcony/Terrace

Kitchen + **Fully Fitted** 

Other Rooms +

Storage

Bedroom +

2, En-Suite, Fitted Wardrobe

Bathroom +

## PHOTO GALLERY

Living/Dining

Kitchen

En-Suite

Bedroom

Bathroom

Front of property

Street View