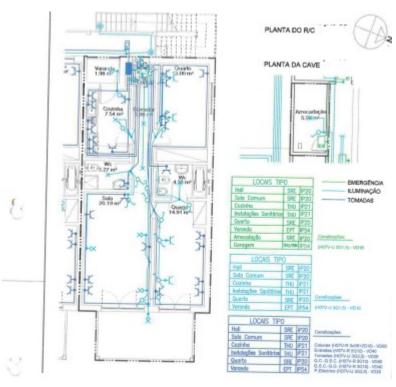

ool

Garden +

Landscaped, Communal gardens

## **Amenities**

- Double glazed windows
- Electric shutters
- Private parking in the garage and lots of communal parking
- Storage room
- Option of membership to communal pool

#### Location

- Distance to the sea 180m
- Distance to beach access 450m
- Located on the outskirts of Burgau
- Distance to nearest town Praia da Luz 6km, Lagos 10km
- · Distance to golf course 8km
- Distance to Faro airport 98km







## YOUR PROPERTY SPECIALISTS

Exterior +

Communal Roof Terrace

Views +

Sea View, Countryside View, Town View







## PHOTO GALLERY



Living/Dining



Kitchen





En-Suite





Bedroom



Bathroom



Front of property







Street View



Roof Terrace



Optional Communal Pool



Surroundings



Burgau Beach





## FLOOR PLANS



LG2233 Floor plans