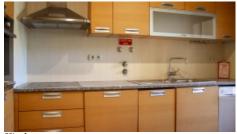

- · Living/dining area with access to the terrace
- Fully equipped kitchen
- 2 bedrooms
- · 1 en-suite bathroom, 1 family bathroom with underfloor
- Large terrace with sea views

Terrace +

Balcony/Terrace

Kitchen + **Fully Fitted** 

Other Rooms +

Storage

Bedroom +

2, En-Suite, Fitted Wardrobe

Bathroom +

# PHOTO GALLERY

Living/Dining

Kitchen

En-Suite

Bedroom

Bathroom

Front of property

Street View