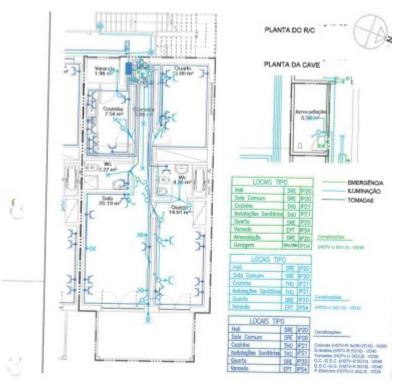

ool

Garden +

Landscaped, Communal gardens

#### **Amenities**

- Double glazed windows
- Electric shutters
- Private parking in the garage and lots of communal parking
- Storage room
- Option of membership to communal pool

#### Location

- Distance to the sea 180m
- Distance to beach access 450m
- Located on the outskirts of Burgau
- Distance to nearest town Praia da Luz 6km, Lagos 10km
- Distance to golf course 8km
- Distance to Faro airport 98km







### YOUR PROPERTY SPECIALISTS

Exterior +

Communal Roof Terrace

Views +

Sea View, Countryside View, Town View







# PHOTO GALLERY



Living/Dining



Kitchen





En-Suite





Bedroom



Bathroom



Front of property







Street View



Roof Terrace



Optional Communal Pool



Surroundings



Burgau Beach





## FLOOR PLANS



LG2233 Floor plans