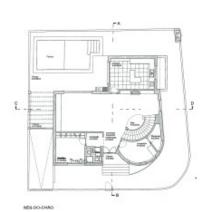

## FLOOR PLANS

Ground Floor

Basement

First Floor

(ng

Ground floor

- Entrance hall
- Living room with fireplace, dining area with access to terrace
- Fully fitted, fully equipped new kitchen with access to terrace
- Laundry Room and Utility Room
- 1 Bedroom