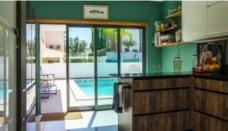

Ground floor

- Entrance hall
- Living room with fireplace, dining area with access to terrace
- Fully fitted, fully equipped new kitchen with access to terrace
- Laundry Room and Utility Room
- 1 Bedroom

Kitchen + Fully Fitted, Fully Equipped

Other Rooms +

Laundry, Utility Room, Storage Room, Games/TV Room, Basement

Bedroom + Fitted Wardrobe

Bathroom + 3 Ensuite Bathrooms, 2 Family Bathrooms

Heating-Cooling System + Heat Pump, Fireplace, Pre-Installed AC