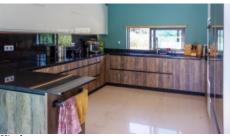

Ground floor

- Entrance hall
- Living room with fireplace, dining area with access to terrace
- Fully fitted, fully equipped new kitchen with access to terrace
- Laundry Room and Utility Room
- 1 Bedroom

Kitchen + Fully Fitted, Fully Equipped

Other Rooms +

Laundry, Utility Room, Storage Room, Games/TV Room, Basement

Bedroom + Fitted Wardrobe

Bathroom + 3 Ensuite Bathrooms, 2 Family Bathrooms

Heating-Cooling System + Heat Pump, Fireplace, Pre-Installed AC

## PHOTO GALLERY

Living Room

Kitchen

Bedroom - Ground Floor

Principal Bathroom

En-Suite

Living/Dining

Kitchen