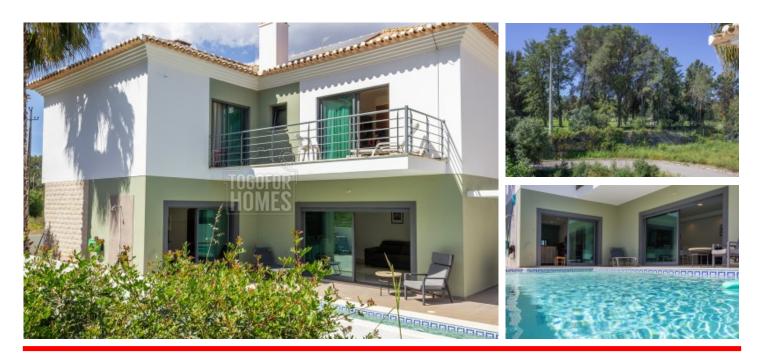

Contemporary villa close to beaches and golf course is an ideal oasis of tranquillity between Portimão and Alvor. This property is perfect as a family home or as a holiday home/investment. Very spacious and modern very generous bedrooms and bathrooms and a beautiful easy to maintain outdoor area with pool patios & garden. The current owners have recently updated this villa with a new kitchen, new exterior and interior painting, solar panels and a thermodynamic heat pump.

#### Exterior:

- Private pool with landscaped garden
- Countryside views
- Recently painted
- Balconies front and back

## YOUR PROPERTY SPECIALISTS

Pool +

Swimming Pool, Saltwater, Shower

Garden +

Landscaped, Walled

Exterior + 18 Hole Golf Course

Views +

Countryside View, Golf View, Views of surrounding houses