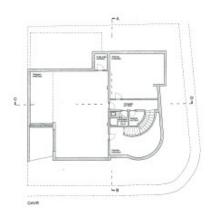

## FLOOR PLANS

Ground Floor

Basement

First Floor

(ng

#### Basement

- Garage and large basement area space for three cars
- Additional rooms which could be games room, office, or bedroom

• Bathroom

• Technical room and extra storage rooms