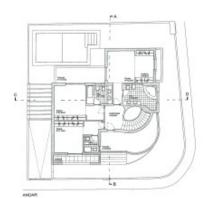

## FLOOR PLANS

Ground Floor

Basement

First Floor

(ng

#### First Floor

- Principal bedroom with dressing area and en-suite
- 2 double bedrooms with en-suite bathrooms
- Access to terrace with view of golf course