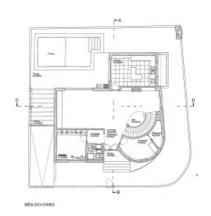

## **FLOOR PLANS**

Ground Floor

First Floor

#### Ground floor

- Entrance hall
- Living room with fireplace, dining area with access to terrace
- Fully fitted, fully equipped new kitchen with access to terrace
- · Laundry Room and Utility Room
- 1 Bedroom