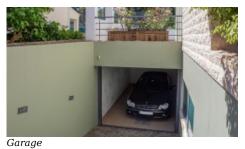

#### Basement

- Garage and large basement area space for three cars
- Additional rooms which could be games room, office, or bedroom
- Bathroom
- Technical room and extra storage rooms