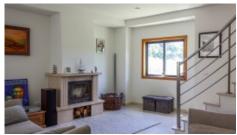

#### Ground floor

- Entrance hall
- Living room with fireplace, dining area with access to terrace
- Fully fitted, fully equipped new kitchen with access to terrace
- · Laundry Room and Utility Room
- 1 Bedroom

3 Ensuite Bathrooms, 2 Family Bathrooms

Heating-Cooling System +

Heat Pump, Fireplace, Pre-Installed AC

Equipment +

Internet/Phone, Cable/Satellite TV, Video Intercom, Solar (Water)

Water-Electricity-Drainage +