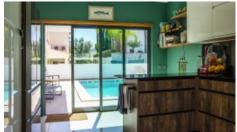

#### Ground floor

- Entrance hall
- Living room with fireplace, dining area with access to terrace
- Fully fitted, fully equipped new kitchen with access to terrace
- · Laundry Room and Utility Room
- 1 Bedroom

## PHOTO GALLERY

Living/Dining

Kitchen

Bedroom - Ground Floor

Bathroom - Ground Floor

Main Bedroom

Principal Bathroom

Main Bedroom Terrace