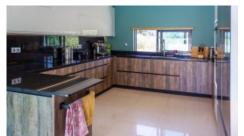

#### Ground floor

- Entrance hall
- Living room with fireplace, dining area with access to terrace
- Fully fitted, fully equipped new kitchen with access to terrace
- · Laundry Room and Utility Room
- 1 Bedroom

## PHOTO GALLERY

Living/Dining

Kitchen

Bedroom - Ground Floor

Bathroom - Ground Floor

Main Bedroom

Principal Bathroom

Main Bedroom Terrace