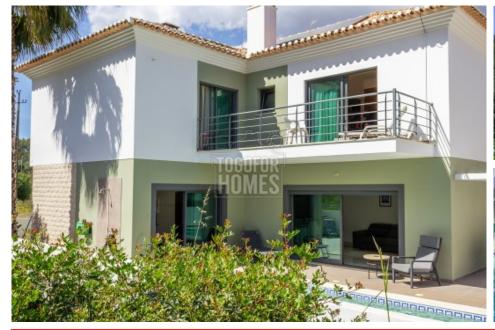

# Immaculate Villa with Pool in quiet location near Praia do Vau and Alto Golf Course, West Algarve

ref. LG2235 9.257.373€

VILLA IN PORTIMÃO

Contemporary villa close to beaches and golf course is an ideal oasis of tranquillity between Portimão and Alvor. This property is perfect as a family home or as a holiday home/investment. Very spacious and modern very generous bedrooms and bathrooms and a beautiful easy to maintain outdoor area with pool patios & garden. The current owners have recently updated this villa with a new kitchen, new exterior and interior painting, solar panels and a thermodynamic heat pump.

#### Exterior

- Private pool with landscaped garden
- · Countryside views
- Recently painted
- · Balconies front and back