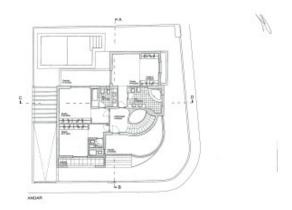

## **FLOOR PLANS**

Ground Floor

First Floor

#### First Floor

- Principal bedroom with dressing area and en-suite
- 2 double bedrooms with en-suite bathrooms
- · Access to terrace with view of golf course