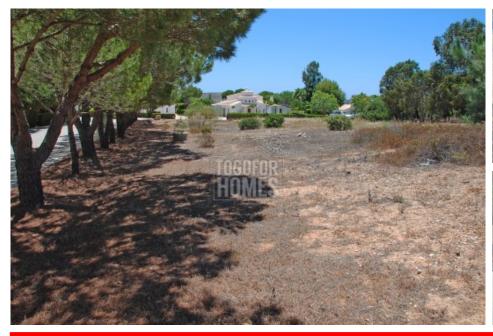

# Plot for construction of a high-quality villa in a popular resort, West Algarve

ref. LG546 169.000€

PLOT IN BURGAU

160<sup>m2</sup>

Location +

Town Burgau Parish **Budens** Vila do Bispo, Municipality

Region Algarve (West)

Details +

Usage Residential

Туре Plot

Areas +

160 m<sup>2</sup> Living Area Usable area 320 m<sup>2</sup> Plot Area 1.000 m<sup>2</sup>

- Living space 240 m<sup>2</sup>
- Plots 1000m<sup>2</sup>
- · Well-kept resort,
- Next beach 2.9 km

# PHOTO GALLERY

Plot 105 South East aspect

Plot 107 East North East aspekt

Plot 107 North East aspect

Plot 107 South East aspect

Plot 117 North aspect

Plot 117 North West aspect

EXAMPLE VILLA