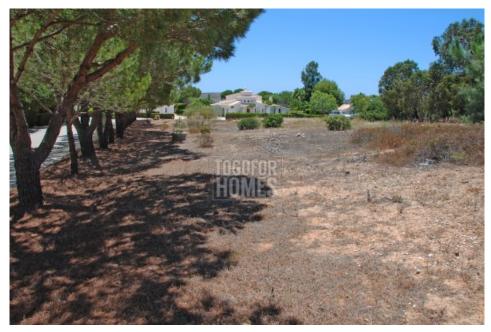

# Plot for construction of a high-quality villa in a popular resort, West Algarve

ref. LG546 1.840.584€

PLOT IN BURGAU

160<sup>m2</sup>

Location +

Town Burgau Parish **Budens** Vila do Bispo, Municipality

Region Algarve (West)

Details +

Usage Residential

Туре Plot

Areas +

160 m<sup>2</sup> Living Area Usable area 320 m<sup>2</sup> Plot Area 1.000 m<sup>2</sup>

- Living space 240 m<sup>2</sup>
- Plots 1000m<sup>2</sup>
- · Well-kept resort,
- Next beach 2.9 km

# PHOTO GALLERY

Plot 105 South East aspect

Plot 107 East North East aspekt

Plot 107 North East aspect

Plot 107 South East aspect

Plot 117 North aspect

Plot 117 North West aspect

EXAMPLE VILLA