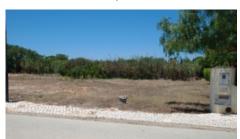

# Plot for construction of a high-quality villa in a popular resort, West Algarve

ref. LG546 1.840.584€

PLOT IN BURGAU

160<sup>m2</sup>

Location +

Town Burgau Parish **Budens** Vila do Bispo, Municipality

Region Algarve (West)

Details +

Usage Residential

Туре Plot

Areas +

160 m<sup>2</sup> Living Area Usable area 320 m<sup>2</sup> Plot Area 1.000 m<sup>2</sup>

- Living space 240 m<sup>2</sup>
- Plots 1000m<sup>2</sup>
- · Well-kept resort,
- Next beach 2.9 km

# PHOTO GALLERY

Plot 105 South East aspect

Plot 107 East North East aspekt

Plot 107 North East aspect

Plot 107 South East aspect

Plot 117 North aspect

Plot 117 North West aspect

EXAMPLE VILLA