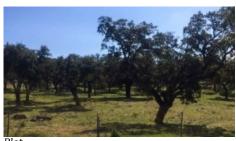

The urban part consists of 490m² for living space and more warehouses/houses for the farm.

Exterior, with several arable cultures:

- · 90 hectares of cork oaks,
- 5 hectares of olive groves,
- 1 hectare of several orchards
- 35 hectares of other arable cultures.
- 4 dams.
- 3 support tanks with 30m³ each
- 4 springs

## PHOTO GALLERY

Plot

Fountain

Tank

Front of property

Outbuilding

Outbuilding

Plot