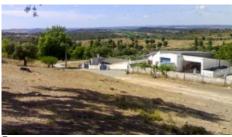

The urban part consists of 490m² for living space and more warehouses/houses for the farm.

Exterior, with several arable cultures:

- · 90 hectares of cork oaks,
- 5 hectares of olive groves,
- 1 hectare of several orchards
- 35 hectares of other arable cultures.
- 4 dams.
- 3 support tanks with 30m³ each
- 4 springs

## PHOTO GALLERY

Plot

Fountain

Tank

Front of property

Outbuilding

Outbuilding

Plot