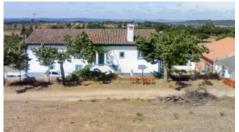

The urban part consists of 490m² for living space and more warehouses/houses for the farm.

Exterior, with several arable cultures:

- · 90 hectares of cork oaks,
- 5 hectares of olive groves,
- 1 hectare of several orchards
- 35 hectares of other arable cultures.
- 4 dams.
- 3 support tanks with 30m³ each
- 4 springs

#### Location

Placed in a calm area next to other agricultural estates, in Serra de São Mamede Natural Park region. Located near the town center of Portalegre, in Alto Alentejo, this estate has very good accesses, since it's close to several amenities such as hospital, supermarkets, business park, among others.

## PHOTO GALLERY

Plot

Fountain

Tank

Front of property

Outbuilding

Outbuilding

Plot