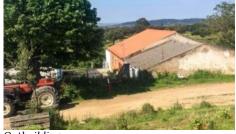

The urban part consists of 490m² for living space and more warehouses/houses for the farm.

Exterior, with several arable cultures:

- · 90 hectares of cork oaks,
- 5 hectares of olive groves,
- 1 hectare of several orchards
- 35 hectares of other arable cultures.
- 4 dams.
- 3 support tanks with 30m³ each
- 4 springs

## PHOTO GALLERY

Plot

Fountain

Tank

Front of property

Outbuilding

Outbuilding

Plot

### YOUR PROPERTY SPECIALISTS

Outbuilding

Garden

Dam