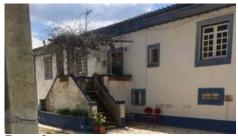

The urban part consists of 490m² for living space and more warehouses/houses for the farm.

Exterior, with several arable cultures:

- · 90 hectares of cork oaks,
- 5 hectares of olive groves,
- 1 hectare of several orchards
- 35 hectares of other arable cultures.
- 4 dams.
- 3 support tanks with 30m³ each
- 4 springs

## PHOTO GALLERY

Plot

Fountain

Tank

Front of property

Outbuilding

Outbuilding

Plot