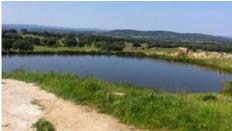

The urban part consists of 490m² for living space and more warehouses/houses for the farm.

Exterior, with several arable cultures:

- · 90 hectares of cork oaks,
- 5 hectares of olive groves,
- 1 hectare of several orchards
- 35 hectares of other arable cultures.
- 4 dams.
- 3 support tanks with 30m³ each
- 4 springs

### YOUR PROPERTY SPECIALISTS

Outbuilding

Garden

Dam