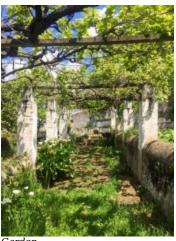

of cork oaks,
- 5 hectares of olive groves,
- 1 hectare of several orchards
- 35 hectares of other arable cultures.
- 4 dams.
- 3 support tanks with 30m³ each
- 4 springs







#### YOUR PROPERTY SPECIALISTS

Areas +

Living Area 490 m²
Usable area 490 m²
Plot Area 131.100 m²

#### Location

Placed in a calm area next to other agricultural estates, in Serra de São Mamede Natural Park region. Located near the town center of Portalegre, in Alto Alentejo, this estate has very good accesses, since it's close to several amenities such as hospital, supermarkets, business park, among others.

Other Info

AL006







## PHOTO GALLERY







Plot





Fountain



Tank



Front of property





Outbuilding





Outbuilding



Plot



Outbuilding





### YOUR PROPERTY SPECIALISTS



Outbuilding



Garden



Dam