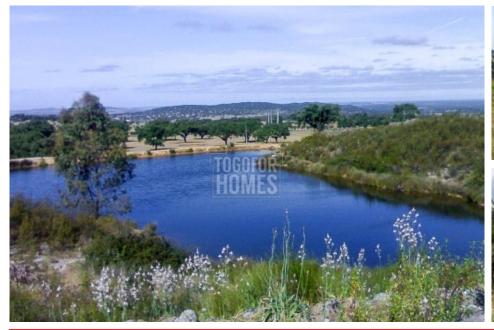

The urban part consists of 490m² for living space and more warehouses/houses for the farm.

Exterior, with several arable cultures:

- · 90 hectares of cork oaks,
- 5 hectares of olive groves,
- 1 hectare of several orchards
- 35 hectares of other arable cultures.
- 4 dams.
- 3 support tanks with 30m³ each
- 4 springs

## PHOTO GALLERY

Plot

Fountain

Tank

Front of property

Outbuilding

Outbuilding

Plot