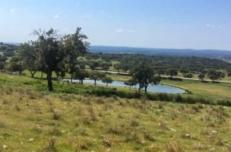

The urban part consists of 490m² for living space and more warehouses/houses for the farm.

Exterior, with several arable cultures:

- · 90 hectares of cork oaks,
- 5 hectares of olive groves,
- 1 hectare of several orchards
- 35 hectares of other arable cultures.
- 4 dams.
- 3 support tanks with 30m³ each
- 4 springs

## PHOTO GALLERY

Plot

Fountain

Tank

Front of property

Outbuilding

Outbuilding

Plot