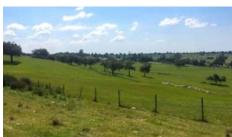

The urban part consists of 490m² for living space and more warehouses/houses for the farm.

Exterior, with several arable cultures:

- · 90 hectares of cork oaks,
- 5 hectares of olive groves,
- 1 hectare of several orchards
- 35 hectares of other arable cultures.
- 4 dams.
- 3 support tanks with 30m³ each
- 4 springs

## PHOTO GALLERY

Plot

Fountain

Tank

Front of property

Outbuilding

Outbuilding

Plot