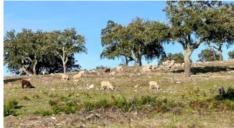

The urban part consists of 490m² for living space and more warehouses/houses for the farm.

Exterior, with several arable cultures:

- · 90 hectares of cork oaks,
- 5 hectares of olive groves,
- 1 hectare of several orchards
- 35 hectares of other arable cultures.
- 4 dams.
- 3 support tanks with 30m³ each
- 4 springs