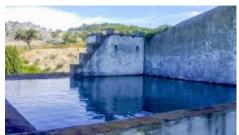

The urban part consists of 490m² for living space and more warehouses/houses for the farm.

Exterior, with several arable cultures:

- · 90 hectares of cork oaks,
- 5 hectares of olive groves,
- 1 hectare of several orchards
- 35 hectares of other arable cultures.
- 4 dams.
- 3 support tanks with 30m³ each
- 4 springs

## PHOTO GALLERY

Plot

Fountain

Tank

Front of property

Outbuilding

Outbuilding

Plot