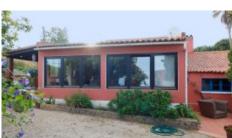

# Huge Estate with Potential and Rental Licence and Rural Tourism Project near the Alentejo Coast

ref. **PDB1975** 41.385.903€

VILLA IN SÃO TEOTÓNIO

# Location +

São Teotónio Town Parish São Teotónio Municipality Odemira, Beja Alentejo (West Region Coast)

Details +

Residential Usage Villa Туре Rooms 6 Bedrooms Bathrooms Floors

- Eligible for Golden Visa
- Several houses, buildings, one with AL = rental licence
- Living area 414m<sup>2</sup>
- Plot 800.000m<sup>2</sup>
- 4 bedrooms, 3 bathrooms
- · Rural tourism project
- · Swimming pool
- Possibility to expand the buildings
- 4km to the beach of Zambujeira do mar and Praia do Alteirinho

- 3 large suites, living room with wood-burning stove and kitchen

# YOUR PROPERTY SPECIALISTS

Areas +

Living Area 414 m<sup>2</sup>
Plot Area 800.000 m<sup>2</sup>

Parking +

Private Parking

Living Room + Lounge/Dining

Terrace +

Terraces