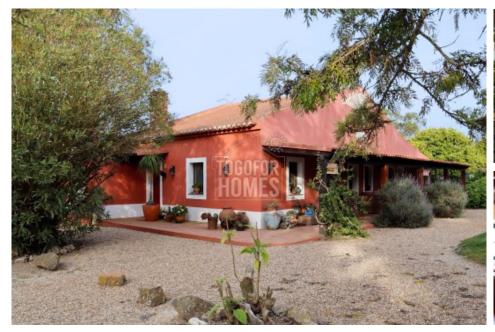

# Huge Estate with Potential and Rental Licence and Rural Tourism Project near the Alentejo Coast

ref. **PDB1975** 41.385.903€

VILLA IN SÃO TEOTÓNIO

# Location +

São Teotónio Town Parish São Teotónio Municipality Odemira, Beja Alentejo (West Region Coast)

Details +

Residential Usage Villa Туре Rooms 6 Bedrooms Bathrooms Floors

- Eligible for Golden Visa
- Several houses, buildings, one with AL = rental licence
- Living area 414m<sup>2</sup>
- Plot 800.000m<sup>2</sup>
- 4 bedrooms, 3 bathrooms
- · Rural tourism project
- · Swimming pool
- Possibility to expand the buildings
- 4km to the beach of Zambujeira do mar and Praia do Alteirinho

This 80-hectare estate near the Alentejo coast is divided into a residential area and an area for rural tourism. The latter has enormous potential for expansion and construction of a country Hotel, as well as a eucalyptus plantation whose maintenance and operation has been entrusted to a specialized company for the next 19 years.

Here you can enjoy the countryside's peace and the sea, as well as the beach of Zambujeira do mar and Praia do Alteirinho, which are just 4km from the property.

The house with AL (Local accommodation):