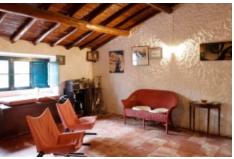

- 3 large suites, living room with wood-burning stove and kitchen

Kitchen +

Rustic

Other Rooms +

Storage

Bedroom +

4, En-Suite

Bathroom +

Family Bathroom