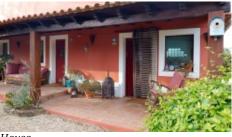

#### House of 200m2:

- 100m<sup>2</sup> of it are fully recovered and inhabited by the owner
- The other  $100\text{m}^2$  are being used as storage, however they can be rehabilitated for another house with AL or increase the house already recovered, thus making a single house with  $200\text{m}^2$
- Ruin with 214m² (with the possibility of being increased) that, after rehabilitation, can be turned into 7 suites