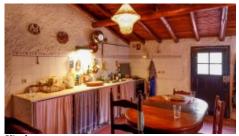

- 3 large suites, living room with wood-burning stove and kitchen

Kitchen +

Rustic

Other Rooms +

Storage

Bedroom +

4, En-Suite

Bathroom +

Family Bathroom