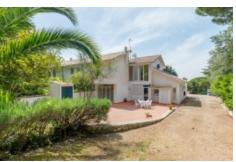

The residential area is composed of two houses:

- House 1 (main house):
- contemporary architecture
- project dated from 1960, by the architect Conceição e Silva

Areas +

Living Area 400 m<sup>2</sup>
Plot Area 11.250 m<sup>2</sup>

Fenced, Auto irrigation

Views +

Countryside View, Town View

- high ceilings, mezzanine
- total of 6 bedrooms (3 are en-suite)
- the main suite has a large balcony overlooking Palmela and Lishon
- House 2:
- typically rural
- totally restored, keeping its original style (it was one of the first houses to be registered in Serra da Arrábida in the XVII century)
- 3 bedrooms (one of them with a fireplace), living room and kitchen
- large terrace, facing north

## PHOTO GALLERY

House 1

Living Room

Terrace

Living Room

Living Room

Dining

Kitchen