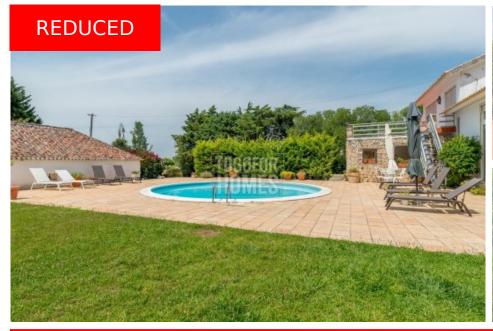

Simão)

Municipality Setúbal, Setúbal Lisboa (West Region

Coast)

Details +

Usage Residential Country House Type

Rooms 11 Bedrooms 9 9 Bathrooms Floors 1 Furnished Partly

- Living area 400m<sup>2</sup>
- Plot 11.250m<sup>2</sup>
- 2 houses
- 9 bedrooms, 9 bathrooms (3 en-suite)
- Central heating and fireplace
- Swimming pool, Terraces
- Located in an area with beautiful surroundings and beaches (Galapos, Portinho da Arrábida, etc)

Solar (Water), Alarm System

Water-Electricity-Drainage +

Borehole

Windows +

Electric Shutters/Blinds

Pool +

**Swimming Pool** 

Garden +

#### **Amenities**

- Alarm system
- · Suitable for tourism activity
- Swimming pool

Bedroom

Bedroom

Bathroom

Bathroom

Landing

Roof Terrace

Pool & Terrace

Parking