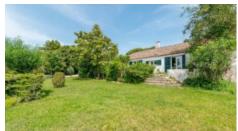

The residential area is composed of two houses:

- House 1 (main house):
- contemporary architecture
- project dated from 1960, by the architect Conceição e Silva

Areas +

Living Area 400 m<sup>2</sup>
Plot Area 11.250 m<sup>2</sup>

Fenced, Auto irrigation

Views +

Countryside View, Town View

- high ceilings, mezzanine
- total of 6 bedrooms (3 are en-suite)
- the main suite has a large balcony overlooking Palmela and Lishon
- House 2:
- typically rural
- totally restored, keeping its original style (it was one of the first houses to be registered in Serra da Arrábida in the XVII century)
- 3 bedrooms (one of them with a fireplace), living room and kitchen
- large terrace, facing north