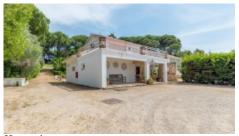

Fenced, Auto irrigation

Views +

Countryside View, Town View

- high ceilings, mezzanine
- total of 6 bedrooms (3 are en-suite)
- the main suite has a large balcony overlooking Palmela and Lishon
- House 2:
- typically rural
- totally restored, keeping its original style (it was one of the first houses to be registered in Serra da Arrábida in the XVII century)
- 3 bedrooms (one of them with a fireplace), living room and kitchen
- large terrace, facing north

Garden

House 2

Living/Dining

Living/Dining

Kitchen

Bedroom

Bathroom

Bedroom