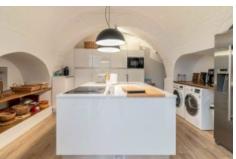

### Ground Floor:

- Kitchen
- Dining room, lounge
- 1 bedroom with bathroom
- 1 bathroom full of original details

Parking +

Parking outdoors

Living Room +

Lounge

Terrace +

**Roof Terrace** 

Kitchen +

**Fully Fitted** 

### **Amenities**

- Completely new sewerage, water and electricity systems
- Sold furnished
- · All rooms have air conditioning
- All bathrooms have their own water heater
- Fully equipped kitchen