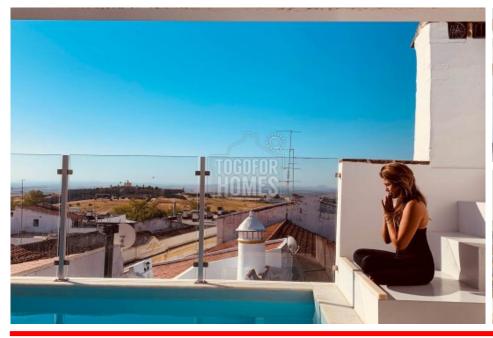

The very old building, located in the historical center of Elvas, which had been closed for many years, has been rehabilitated and completely thoroughly renovated.

The original elements of charm were kept as much as possible and others were reproduced giving it comfort and uniqueness. There is a pleasant terrace with a small pool and incredible views on the 3rd floor. This property is perfect for a bigger family or to entertain guests or to rent out.

#### 3rd Floor:

- A delightful terrace with a small technical support (fridge/dishwasher/area to store outdoor furniture)
- Tank/pool with a magnificent view
- From this terrace, you can access a solarium by an external staircase