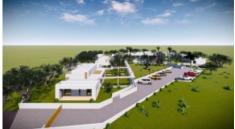

The current project approved consists of 18 units - 3 threebedroom houses, 5 two-bedroom houses, and 10 one-bedroom units - all with private gardens and the option of plunge pools.

Parking facilities lead to the central reception area and communal pool. All the properties surround this area. The resort will be surrounded by beautifully manicured gardens. A short drive to a selection of supermarkets, golf, restaurants, and beaches.

## PHOTO GALLERY

Communal garden

Communal garden

Villa

Communal pool

Communal garden

Communal garden

Project