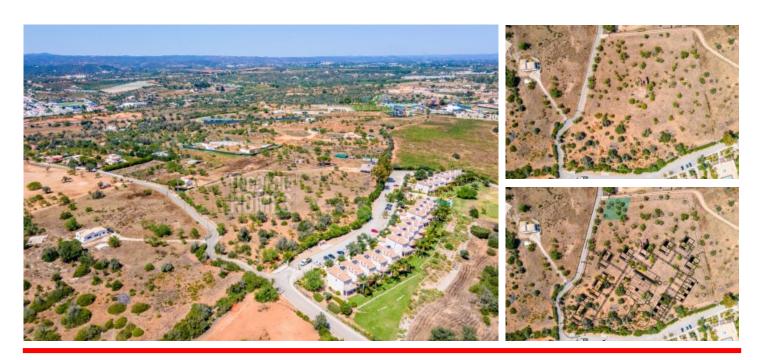

# Plot of land with a planning permission for 18 properties, Lagoa, West Algarve PLOT IN LAGOA

*ref.* **РРР2228** 995.000€

| 17.129 <sup>m2</sup>                                          | ≝ <b>‡</b>                                                      |
|---------------------------------------------------------------|-----------------------------------------------------------------|
| <b>Location</b> +<br>Town<br>Parish<br>Municipality<br>Region | Lagoa<br>Estômbar e<br>Parchal<br>Lagoa, Faro<br>Algarve (West) |
| <b>Details</b> +<br>Usage<br>Type                             | Residential<br>Plot                                             |
| <b>Areas</b> +<br>Usable area<br>Plot Area                    | 870 m²<br>17.129 m²                                             |
| Pool +                                                        |                                                                 |

Fantastic investment project for the development of 18 properties.

Plot in total 17.129 m<sup>2</sup> Built area in total 870 m

Superb location close to the prestigious golf academy of Vale de Pinta and access to all amenities.

The current project approved consists of 18 units - 3 threebedroom houses, 5 two-bedroom houses, and 10 one-bedroom units - all with private gardens and the option of plunge pools.

Parking facilities lead to the central reception area and communal pool. All the properties surround this area. The resort will be surrounded by beautifully manicured gardens. A short drive to a selection of supermarkets, golf, restaurants, and beaches.