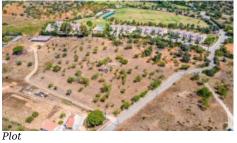

# Plot of land with a planning permission for 18 properties, Lagoa, West Algarve PLOT IN LAGOA

*ref.* **РРР2228** 995.000€

| 17.129 <sup>m2</sup>                                          | ≝ <b>‡</b>                                                      |
|---------------------------------------------------------------|-----------------------------------------------------------------|
| <b>Location</b> +<br>Town<br>Parish<br>Municipality<br>Region | Lagoa<br>Estômbar e<br>Parchal<br>Lagoa, Faro<br>Algarve (West) |
| <b>Details</b> +<br>Usage<br>Type                             | Residential<br>Plot                                             |
| <b>Areas</b> +<br>Usable area<br>Plot Area                    | 870 m²<br>17.129 m²                                             |
| Pool +                                                        |                                                                 |

Fantastic investment project for the development of 18 properties.

Plot in total 17.129 m<sup>2</sup> Built area in total 870 m

Superb location close to the prestigious golf academy of Vale de Pinta and access to all amenities.