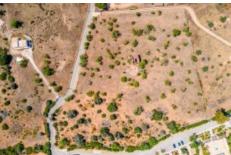

Details +

Usage Residential Туре Plot

Areas +

870 m<sup>2</sup> Usable area Plot Area 17.129 m<sup>2</sup>

Pool +

Fantastic investment project for the development of 18 properties.

Plot in total 17.129 m<sup>2</sup> Built area in total 870 m

Superb location close to the prestigious golf academy of Vale de Pinta and access to all amenities.

The current project approved consists of 18 units - 3 threebedroom houses, 5 two-bedroom houses, and 10 one-bedroom units - all with private gardens and the option of plunge pools.