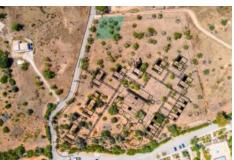

Superb location close to the prestigious golf academy of Vale de Pinta and access to all amenities.

The current project approved consists of 18 units - 3 threebedroom houses, 5 two-bedroom houses, and 10 one-bedroom units - all with private gardens and the option of plunge pools.

Parking facilities lead to the central reception area and communal pool. All the properties surround this area. The resort will be surrounded by beautifully manicured gardens. A short drive to a selection of supermarkets, golf, restaurants, and beaches.