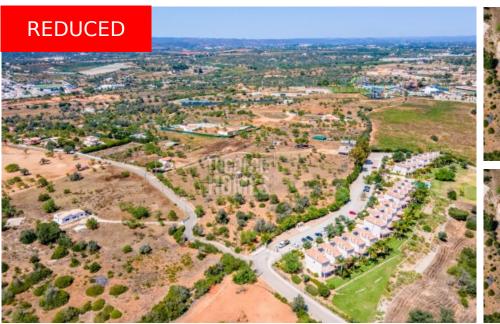

## Plot of land with a planning permission for 18 properties, Lagoa, West Algarve

ref. **PPP2228** 995.000€ 940.000€

PLOT IN LAGOA

17.129<sup>m2</sup>

Location +

Town Lagoa Estômbar e Parish **Parchal** Municipality Lagoa, Faro Algarve (West) Region

Details +

Usage Residential Туре Plot

Areas +

870 m<sup>2</sup> Usable area Plot Area 17.129 m<sup>2</sup>

Pool +

Fantastic investment project for the development of 18 properties.

Plot in total 17.129 m<sup>2</sup> Built area in total 870 m

Superb location close to the prestigious golf academy of Vale de Pinta and access to all amenities.

The current project approved consists of 18 units - 3 threebedroom houses, 5 two-bedroom houses, and 10 one-bedroom units - all with private gardens and the option of plunge pools.

Parking facilities lead to the central reception area and communal pool. All the properties surround this area. The resort will be surrounded by beautifully manicured gardens. A short drive to a selection of supermarkets, golf, restaurants, and beaches.