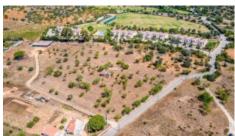

## Plot of land with a planning permission for 18 properties, Lagoa, West Algarve

ref. **PPP2228** 995.000€ 940.000€

PLOT IN LAGOA

17.129<sup>m2</sup>

Location +

Town Lagoa Estômbar e Parish **Parchal** Municipality Lagoa, Faro Algarve (West) Region

Details +

Usage Residential Туре Plot

Areas +

870 m<sup>2</sup> Usable area Plot Area 17.129 m<sup>2</sup>

Pool +

Fantastic investment project for the development of 18 properties.

Plot in total 17.129 m<sup>2</sup> Built area in total 870 m

Superb location close to the prestigious golf academy of Vale de Pinta and access to all amenities.

The current project approved consists of 18 units - 3 threebedroom houses, 5 two-bedroom houses, and 10 one-bedroom units - all with private gardens and the option of plunge pools.