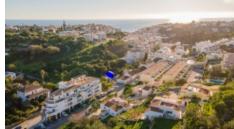

# Unique, urban, construction plot at the entrance of Carvoeiro

PLOT IN CARVOEIRO

| <b>Location</b> +<br>Town<br>Parish<br>Municipality<br>Region | Carvoeiro<br>Lagoa e<br>Carvoeiro<br>Lagoa, Faro<br>Algarve (West) |
|---------------------------------------------------------------|--------------------------------------------------------------------|
|                                                               |                                                                    |
| <b>Details</b> +<br>Usage<br>Type                             | Residential<br>Plot                                                |
|                                                               |                                                                    |
| <b>Areas</b> +<br>Usable area<br>Plot Area                    | 304 m²<br>304 m²                                                   |
|                                                               |                                                                    |
| Access +                                                      |                                                                    |

- Unique plot of land at the entrance of Carvoeiro
- A superb location with great investment potential
- This urban plot with an area of 304m<sup>2</sup>
- Distance from Beach

There is a possibility of building a block of apartments with 3 floors; shops on the ground level and a garage.

#### Location

Carvoeiro : n/a Beach : 300m Shopping : 200m Golf : 2km Airport : 67km