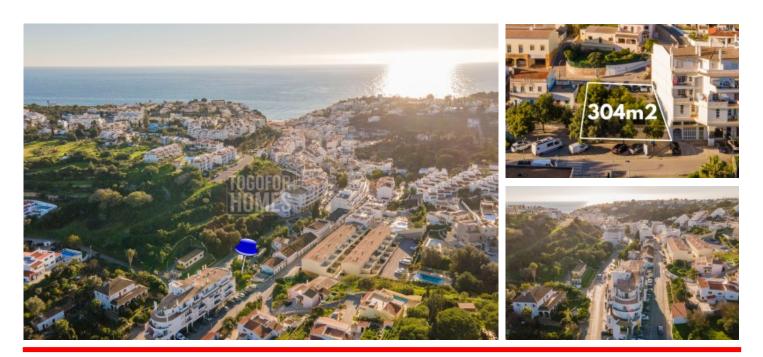

# Unique, urban, construction plot at the entrance of Carvoeiro

PLOT IN CARVOEIRO

| <b>Location</b> +<br>Town<br>Parish<br>Municipality<br>Region | Carvoeiro<br>Lagoa e<br>Carvoeiro<br>Lagoa, Faro<br>Algarve (West) |
|---------------------------------------------------------------|--------------------------------------------------------------------|
|                                                               |                                                                    |
| <b>Details</b> +<br>Usage<br>Type                             | Residential<br>Plot                                                |
|                                                               |                                                                    |
| <b>Areas</b> +<br>Usable area<br>Plot Area                    | 304 m²<br>304 m²                                                   |
|                                                               |                                                                    |
| Access +                                                      |                                                                    |

- Unique plot of land at the entrance of Carvoeiro
- A superb location with great investment potential
- This urban plot with an area of 304m<sup>2</sup>
- Distance from Beach

There is a possibility of building a block of apartments with 3 floors; shops on the ground level and a garage.

#### Location

Carvoeiro : n/a Beach : 300m Shopping : 200m Golf : 2km Airport : 67km