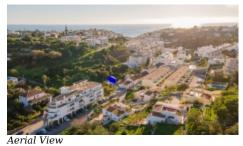

# Unique, urban, construction plot at the entrance of Carvoeiro

ref. **PPP702** 5.173.238€

PLOT IN CARVOEIRO

Location +

Carvoeiro Town Lagoa e Parish Carvoeiro Municipality Lagoa, Faro Region Algarve (West)

Details +

Usage Residential Туре Plot

Areas +

304 m<sup>2</sup> Usable area Plot Area 304 m<sup>2</sup>

Access +

- Unique plot of land at the entrance of Carvoeiro
- A superb location with great investment potential
- This urban plot with an area of 304m<sup>2</sup>
- Distance from Beach

#### Location

Carvoeiro : n/a Beach : 300m Shopping : 200m Golf : 2km Airport : 67km