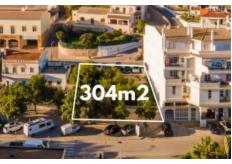

Details +

Usage Residential Туре Plot

Areas +

304 m<sup>2</sup> Usable area Plot Area 304 m<sup>2</sup>

Access +

- Unique plot of land at the entrance of Carvoeiro
- A superb location with great investment potential
- This urban plot with an area of 304m<sup>2</sup>
- Distance from Beach

There is a possibility of building a block of apartments with 3 floors; shops on the ground level and a garage.

3 x one-bedroom apartments; 3 x two-bedroom apartments - all with elevator access. The ground floor level may have 3 commercial shops. The garage will have 10 parking spaces.