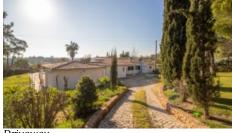

# Elegant three-bedroom villa with private pool, near Carvoeiro, West Algarve

VILLA IN CARVOEIRO

|      | ref. | PPP | 711 |
|------|------|-----|-----|
| 1.27 | 9.   | 73  | 2€  |

Β

| 3 ₩ 2 168 <sup>m2</sup> 4.200 <sup>m2</sup> ↓ |  | <b>,111111</b> , |  |  | <b>*</b> |
|-----------------------------------------------|--|------------------|--|--|----------|
|-----------------------------------------------|--|------------------|--|--|----------|

#### • 3 Bedrooms, 2 Bathrooms

- Living area 188m<sup>2</sup>
- Construction Area 244m<sup>2</sup>
- Plot size 4200m<sup>2</sup>
- 6x12m<sup>2</sup> private pool
- Distance from Beach 3.1km

Nestled in a tranquil enclave and surrounded by lush greenery this property offers the utmost privacy. There is a 6m x 12m private pool, a built-in barbeque, and sunny and shaded terraces for al fresco dining and entertainment. An electric gated entrance with a long driveway leads up to this single-storey property.

Property comprises:

- A covered porch
- Hallway with direct access to all rooms.
- Fully fitted and partially equipped kitchen with utility/laundry room
- Large and bright lounge and dining room with a closed-in log burner.
- 3 bedrooms (with the possibility for a 4th) with fitted