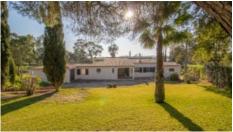

# Elegant three-bedroom villa with private pool, near Carvoeiro, West Algarve

VILLA IN CARVOEIRO

|      | ref. | PPP | 711 |
|------|------|-----|-----|
| 1.27 | 9.   | 73  | 2€  |

Β

| 3 ₩ 2 168 <sup>m2</sup> 4.200 <sup>m2</sup> ↓ |  | <b>,111111</b> , |  |  | <b>*</b> |
|-----------------------------------------------|--|------------------|--|--|----------|
|-----------------------------------------------|--|------------------|--|--|----------|

#### • 3 Bedrooms, 2 Bathrooms

- Living area 188m<sup>2</sup>
- Construction Area 244m<sup>2</sup>
- Plot size 4200m<sup>2</sup>
- 6x12m<sup>2</sup> private pool
- Distance from Beach 3.1km

Nestled in a tranquil enclave and surrounded by lush greenery this property offers the utmost privacy. There is a 6m x 12m private pool, a built-in barbeque, and sunny and shaded terraces for al fresco dining and entertainment. An electric gated entrance with a long driveway leads up to this single-storey property.

Property comprises:

- A covered porch
- Hallway with direct access to all rooms.
- Fully fitted and partially equipped kitchen with utility/laundry room
- Large and bright lounge and dining room with a closed-in log burner.
- 3 bedrooms (with the possibility for a 4th) with fitted