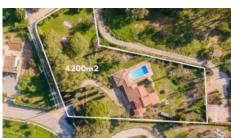

#### • 3 Bedrooms, 2 Bathrooms

- Living area 188m<sup>2</sup>
- Construction Area 244m<sup>2</sup>
- Plot size 4200m<sup>2</sup>
- 6x12m<sup>2</sup> private pool
- Distance from Beach 3.1km

Nestled in a tranquil enclave and surrounded by lush greenery this property offers the utmost privacy. There is a 6m x 12m private pool, a built-in barbeque, and sunny and shaded terraces for al fresco dining and entertainment. An electric gated entrance with a long driveway leads up to this single-storey property.

#### Areas +

Living Area Usable area Plot Area 168 m² 244 m² 4.200 m²

Access +

Manual Entrance Gate, Driveway

Parking +

Garage, Driveway

Living Room + Lounge/Dining

Terrace + Garden Terrace

Aerial View

Bathroom

Garden

Driveway

Bedroom 3

Property

Garage

Lagos Office - ALGARVE: Marina de Lagos, Edifício Astrolábio, Lote 24-Loja 5 GPS. 37° 6' 41.85" N - 8° 40' 30.251" W