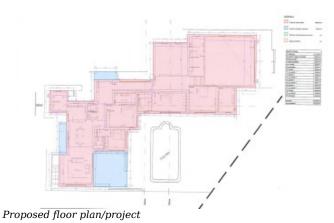

Windows + Manual Shutters/Blinds, Single Glazing

Pool + Private

Garden + Landscaped, BBQ

Lanuscapeu, i

Views +

wardrobes

- 2 family bathrooms.
- Laundry room and a garage.

Unlock the possibilities of your dream home with unparalleled building potential with four distinctive scenarios:

• Scenario 1: Embrace modern living with a new build, featuring up to 600 square meters plus a spacious 600 square meter basement. Your canvas awaits the creation of a contemporary masterpiece.

• Scenario 2: Dive into a significant alteration project already designed and presented to the Town Hall for approval. Anticipate a resale price ranging between 3 to 3.5 million—a testament to the investment's value and your future home's grandeur.

• Scenario 3: Opt for a smaller project that doesn't compromise on style. With a resale price of 2.2 to 2.5 million, this option provides a perfect balance of functionality and elegance.

• Scenario 4: Choose the charm of a refurbishment project, transforming this property into a timeless classic. Experience the joy of preserving heritage while enhancing functionality, with a resale price ranging from 1.7 to 1.9 million.

Seize this opportunity to own a home and lifestyle tailored to your preferences.