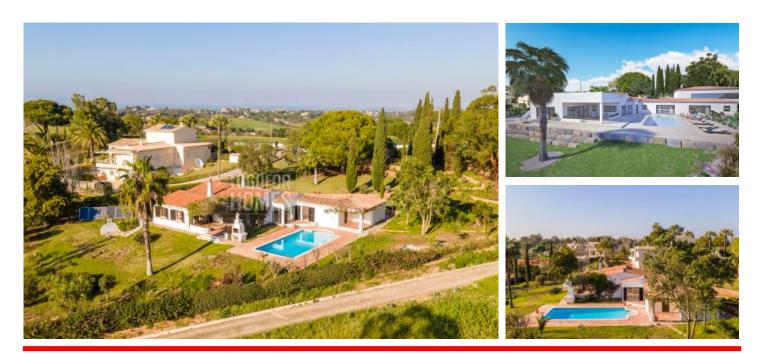

# Elegant three-bedroom villa with private pool, near Carvoeiro, West Algarve

VILLA IN CARVOEIRO

|      | ref. | PPP | 711 |
|------|------|-----|-----|
| 1.27 | 9.   | 73  | 2€  |

Β

| 3 ₩ 2 168 <sup>m2</sup> 4.200 <sup>m2</sup> ↓ |  | <b>,111111</b> , |  |  | <b>*</b> |
|-----------------------------------------------|--|------------------|--|--|----------|
|-----------------------------------------------|--|------------------|--|--|----------|

#### • 3 Bedrooms, 2 Bathrooms

- Living area 188m<sup>2</sup>
- Construction Area 244m<sup>2</sup>
- Plot size 4200m<sup>2</sup>
- 6x12m<sup>2</sup> private pool
- Distance from Beach 3.1km

Nestled in a tranquil enclave and surrounded by lush greenery this property offers the utmost privacy. There is a 6m x 12m private pool, a built-in barbeque, and sunny and shaded terraces for al fresco dining and entertainment. An electric gated entrance with a long driveway leads up to this single-storey property.

Property comprises:

- A covered porch
- Hallway with direct access to all rooms.
- Fully fitted and partially equipped kitchen with utility/laundry room
- Large and bright lounge and dining room with a closed-in log burner.
- 3 bedrooms (with the possibility for a 4th) with fitted

Aerial View

Bathroom

Garden

Driveway

Bedroom 3

Property

Garage

Lagos Office - ALGARVE: Marina de Lagos, Edifício Astrolábio, Lote 24-Loja 5 GPS. 37° 6' 41.85" N - 8° 40' 30.251" W