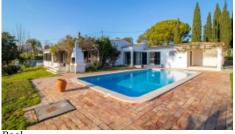

#### • 3 Bedrooms, 2 Bathrooms

- Living area 188m<sup>2</sup>
- Construction Area 244m<sup>2</sup>
- Plot size 4200m<sup>2</sup>
- 6x12m<sup>2</sup> private pool
- Distance from Beach 3.1km

Nestled in a tranquil enclave and surrounded by lush greenery this property offers the utmost privacy. There is a 6m x 12m private pool, a built-in barbeque, and sunny and shaded terraces for al fresco dining and entertainment. An electric gated entrance with a long driveway leads up to this single-storey property.

Windows + Manual Shutters/Blinds, Single Glazing

Pool + Private

Garden + Landscaped, BBQ

Lanuscapeu, i

Views +

wardrobes

- 2 family bathrooms.
- Laundry room and a garage.

Unlock the possibilities of your dream home with unparalleled building potential with four distinctive scenarios:

## PHOTO GALLERY

Proposed Project Design

Living/Dining

Pool

Kitchen

Bedroom 2

Living/Dining

Proposed Project Design