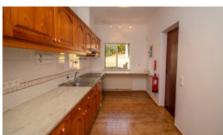

Property comprises:

- A covered porch
- Hallway with direct access to all rooms.
- Fully fitted and partially equipped kitchen with utility/laundry room
- Large and bright lounge and dining room with a closed-in log burner.
- 3 bedrooms (with the possibility for a 4th) with fitted

Kitchen + Fully Fitted, Partially Equipped

Other Rooms + Utility Room, Entrance Hall

Bedroom + Fitted Wardrobe

Heating-Cooling System + Fireplace, Gas central heating

Equipment + Solar (Water)

Water-Electricity-Drainage + Borehole, Mains electric, Mains water, Mains drainage