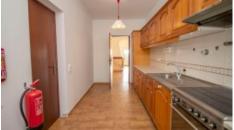

Property comprises:

- A covered porch
- Hallway with direct access to all rooms.
- Fully fitted and partially equipped kitchen with utility/laundry room
- Large and bright lounge and dining room with a closed-in log burner.
- 3 bedrooms (with the possibility for a 4th) with fitted

Kitchen + Fully Fitted, Partially Equipped

Other Rooms + Utility Room, Entrance Hall

Bedroom + Fitted Wardrobe

Heating-Cooling System + Fireplace, Gas central heating

Equipment + Solar (Water)

Water-Electricity-Drainage + Borehole, Mains electric, Mains water, Mains drainage