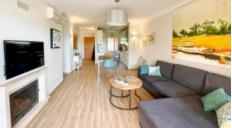

#### Apartment:

- Bright living and dining room with fireplace
- Fully fitted and equipped kitchen open plan
- 2 bedrooms with en-suite bathrooms
- 1 WC
- Large terrace

## PHOTO GALLERY

Living Room

Kitchen

Master Bedroom

Bedroom

Terrace

Open Plan

Terrace