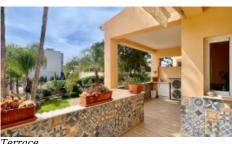

#### Apartment:

- Bright living and dining room with fireplace
- Fully fitted and equipped kitchen open plan
- 2 bedrooms with en-suite bathrooms
- 1 WC
- Large terrace

Views +

Garden View

- Double glazing
- Private terraces
- Communal swimming pool
- Underground garage space and a storage room

• Landscaped communal tropical garden with automatic irrigation

## PHOTO GALLERY

Living Room

Kitchen

Master Bedroom

Bedroom

Terrace

Open Plan

Terrace

Master Bedroom

Bedroom

Kitchen

Terrace

Master Bathroom

En-Suite

Apartments

Vilamoura Head Office - ALGARVE: Av. Vilamoura XXI, Sitio das Terras Ruivas, Loja B, Benfarras GPS. 37° 6' 52.426" N - 8° 7' 4.576" W