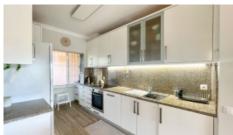

#### Apartment:

- Bright living and dining room with fireplace
- Fully fitted and equipped kitchen open plan
- 2 bedrooms with en-suite bathrooms
- 1 WC
- Large terrace

## Parking +

Garage

Kitchen + Open Plan, Fully Fitted, Modern

Other Rooms + Storage

Heating-Cooling System + AC, Fireplace

Pool +

Communal

Garden + Communal

## PHOTO GALLERY

Living Room

Kitchen

Master Bedroom

Bedroom

Terrace

Open Plan

Terrace