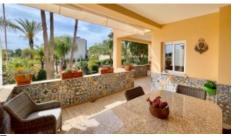

#### Apartment:

- Bright living and dining room with fireplace
- Fully fitted and equipped kitchen open plan
- 2 bedrooms with en-suite bathrooms
- 1 WC
- Large terrace

Views +

Garden View

- Double glazing
- Private terraces
- Communal swimming pool
- Underground garage space and a storage room

• Landscaped communal tropical garden with automatic irrigation

## PHOTO GALLERY

Living Room

Kitchen

Master Bedroom

Bedroom

Terrace

Open Plan

Terrace