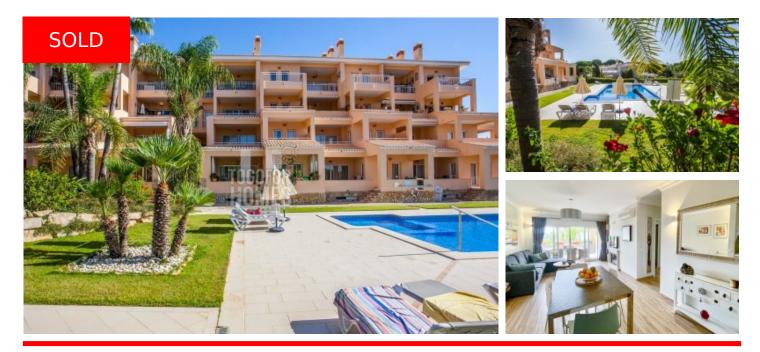

# Luxury 2 bedroom apartment near Quinta do Lago and Vale do Lobo, Almancil

APARTMENT IN VALE DO LOBO

85 m<sup>2</sup>

- Living area 85m<sup>2</sup>
- 2 bedrooms, 2 bathrooms, 1 WC
- First Floor
- Communal Pool
- Closed Condominium

Your perfect holiday home. This beautifully decorated first floor apartment set in the Vilas Alvas development is within close proximity to all the beaches and amenties.

#### Apartment:

- Bright living and dining room with fireplace
- Fully fitted and equipped kitchen open plan
- 2 bedrooms with en-suite bathrooms
- 1 WC
- Large terrace

Views +

Garden View

- Double glazing
- Private terraces
- Communal swimming pool
- Underground garage space and a storage room

• Landscaped communal tropical garden with automatic irrigation

#### Location

- Distance to sea 1,5km
- Distance to golf course 700m
- Distance to nearest town 4,8km
- Distance to airport 18km