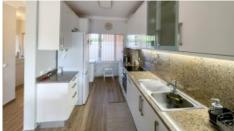

#### Apartment:

- Bright living and dining room with fireplace
- Fully fitted and equipped kitchen open plan
- 2 bedrooms with en-suite bathrooms
- 1 WC
- Large terrace

## PHOTO GALLERY

Living Room

Kitchen

Master Bedroom

Bedroom

Terrace

Open Plan

Terrace