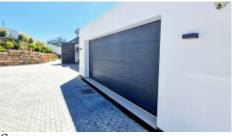

Water)

Water-Electricity-Drainage +

All mains

Windows +

Double glazing, UVA Protection

Garden +

Landscaped, Walled, Natural

Views +

Countryside View, Panoramic View

• Double garage with direct access to kitchen

#### **Amenities**

- Double glazed windows with electric shutters
- Thermal and acoustic insulation
- Pre-installed A/C
- Solar panels for hot water
- Photovoltaic for energy
- Fully fenced plot
- Some manicured gardens with imitation lawn and palms
- Outdoor kitchen

#### Location

- 15 km inland, 20 km to nearest beach
- 2 km to nearest golf course
- 7 km to Loulé town
- 6.7 km to nearest school
- 24.8 km to Faro airport







## PHOTO GALLERY







Open Plan



Kitchen



Dining Area



Outside Kitchen



Bedroom





Bathroom





Bathroom



Bedroom



Bathroom





Garage



Driveway





### YOUR PROPERTY SPECIALISTS







Terrace



Garden



Courtyard



Land



By Night



By Night



. ...





# FLOOR PLANS



Floor Plan 2



Floor Plan 3



| LEGINGA                                                                |                           |                          |         |                      |                    |                      |         |
|------------------------------------------------------------------------|---------------------------|--------------------------|---------|----------------------|--------------------|----------------------|---------|
| Ârea da parcela de terreno                                             | 1991 m²                   | 1 - Hall/Distribuição    | 14.5 m² | 8 - Inst. Sanitária  | 6.6 m²