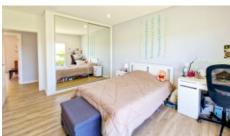

- Open plan living, dining, kitchen with patio doors to outdoor kitchen
- Fully fitted modern kitchen with breakfast bar/island
- Utility/laundry room
- Master bedroom with ensuite bathroom and dressing room
- 3 guest bedrooms with fitted wardrobes and patio doors to terraces
- · Family bathroom
- WC

## PHOTO GALLERY

Open Plan

Kitchen

Dining Area

Outside Kitchen

Bedroom

Bathroom

Bathroom

Bedroom

Bathroom

Garage

Driveway