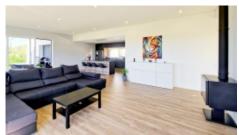

- Open plan living, dining, kitchen with patio doors to outdoor kitchen
- Fully fitted modern kitchen with breakfast bar/island
- Utility/laundry room
- Master bedroom with ensuite bathroom and dressing room
- 3 guest bedrooms with fitted wardrobes and patio doors to terraces
- · Family bathroom
- WC

## PHOTO GALLERY

Open Plan

Kitchen

Dining Area

Outside Kitchen

Bedroom

Bathroom

Bathroom