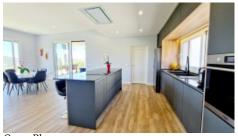

- Open plan living, dining, kitchen with patio doors to outdoor kitchen
- Fully fitted modern kitchen with breakfast bar/island
- Utility/laundry room
- Master bedroom with ensuite bathroom and dressing room
- 3 guest bedrooms with fitted wardrobes and patio doors to terraces
- · Family bathroom
- WC

## PHOTO GALLERY

Open Plan

Kitchen

Dining Area

Outside Kitchen

Bedroom

Bathroom

Bathroom