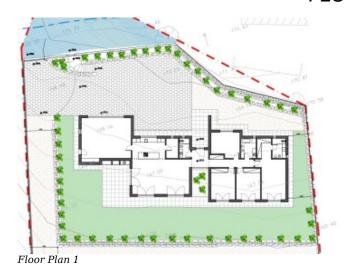

# FLOOR PLANS

Floor Plan 2

Floor Plan 3

| LEGINGA                                                                |                           |                          |         |                      |                    |                      |         |
|------------------------------------------------------------------------|---------------------------|--------------------------|---------|----------------------|--------------------|----------------------|---------|
| Ârea da parcela de terreno                                             | 1991 m²                   | 1 - Hall/Distribuição    | 14.5 m² | 8 - Inst. Sanitária  | 6.6 m²             | 15 - Terrago coberto | 9.7 m²  |
| Area de implantação<br>Area de Construção<br>Area de terraços cobertos | 264 m²<br>264 m²<br>79 m² | 2 - Sala de estar/juntar | 44.6 m² | 9 - Quarto           | 22.8 m²            | 16 - Terrago coberto | 13.5 m² |
|                                                                        |                           | 3 - Cozinha              | 15.2 m² | 10 - Closet          | 3.5 m²             |                      |         |
|                                                                        |                           | 4 - Garagem              | 46 m²   | 11 - Inst. Sanitária | 5.9 m²             |                      |         |
|                                                                        |                           | 5 - Despensa/Lavard.     |         | 12 - Quarto          | 15.1 m²<br>15.1 m² |                      |         |
|                                                                        |                           | 6 - Inst. Sanitária      |         | 13 - Quarto          |                    |                      |         |
|                                                                        |                           | 7 - Quarto               | 15.2 m² | 14 - Terrago coberto | 41.9 m²            |                      |         |

Floor Plan Key