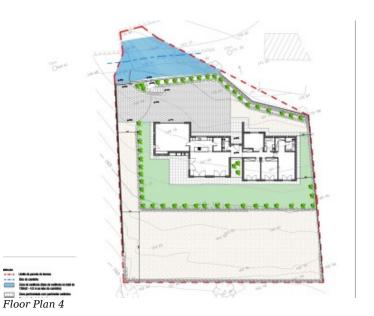

# FLOOR PLANS

Floor Plan 2

Floor Plan 3

| LEGINGA                                                                |                           |                          |         |                      |                    |                      |         |
|------------------------------------------------------------------------|---------------------------|--------------------------|---------|----------------------|--------------------|----------------------|---------|
| Ârea da parcela de terreno                                             | 1991 m²                   | 1 - Hall/Distribuição    | 14.5 m² | 8 - Inst. Sanitária  | 6.6 m²             | 15 - Terrago coberto | 9.7 m²  |
| Area de implantação<br>Area de Construção<br>Area de terraços cobertos | 264 m²<br>264 m²<br>79 m² | 2 - Sala de estar/juntar | 44.6 m² | 9 - Quarto           | 22.8 m²            | 16 - Terrago coberto | 13.5 m² |
|                                                                        |                           | 3 - Cozinha              | 15.2 m² | 10 - Closet          | 3.5 m²             |                      |         |
|                                                                        |                           | 4 - Garagem              | 46 m²   | 11 - Inst. Sanitária | 5.9 m²             |                      |         |
|                                                                        |                           | 5 - Despensa/Lavard.     |         | 12 - Quarto          | 15.1 m²<br>15.1 m² |                      |         |
|                                                                        |                           | 6 - Inst. Sanitária      |         | 13 - Quarto          |                    |                      |         |
|                                                                        |                           | 7 - Quarto               | 15.2 m² | 14 - Terrago coberto | 41.9 m²            |                      |         |

Floor Plan Key