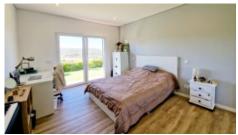

- Open plan living, dining, kitchen with patio doors to outdoor kitchen
- Fully fitted modern kitchen with breakfast bar/island
- Utility/laundry room
- Master bedroom with ensuite bathroom and dressing room
- 3 guest bedrooms with fitted wardrobes and patio doors to terraces
- · Family bathroom
- WC

## PHOTO GALLERY

Open Plan

Kitchen

Dining Area

Outside Kitchen

Bedroom

Bathroom

Bathroom