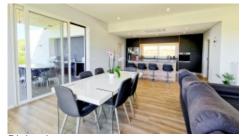

- Open plan living, dining, kitchen with patio doors to outdoor kitchen
- Fully fitted modern kitchen with breakfast bar/island
- Utility/laundry room
- Master bedroom with ensuite bathroom and dressing room
- 3 guest bedrooms with fitted wardrobes and patio doors to terraces
- · Family bathroom
- WC

## PHOTO GALLERY

Open Plan

Kitchen

Dining Area

Outside Kitchen

Bedroom

Bathroom

Bathroom