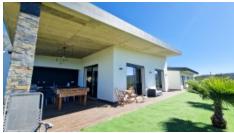

- Open plan living, dining, kitchen with patio doors to outdoor kitchen
- Fully fitted modern kitchen with breakfast bar/island
- Utility/laundry room
- Master bedroom with ensuite bathroom and dressing room
- 3 guest bedrooms with fitted wardrobes and patio doors to terraces
- · Family bathroom
- WC

#### **Amenities**

- Double glazed windows with electric shutters
- Thermal and acoustic insulation
- Pre-installed A/C
- Solar panels for hot water
- Photovoltaic for energy
- Fully fenced plot
- Some manicured gardens with imitation lawn and palms
- Outdoor kitchen