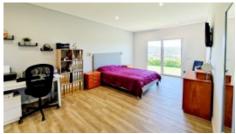

- Open plan living, dining, kitchen with patio doors to outdoor kitchen
- Fully fitted modern kitchen with breakfast bar/island
- Utility/laundry room
- Master bedroom with ensuite bathroom and dressing room
- 3 guest bedrooms with fitted wardrobes and patio doors to terraces
- · Family bathroom
- WC

## PHOTO GALLERY

Open Plan

Kitchen

Dining Area

Outside Kitchen

Bedroom

Bathroom

Bathroom