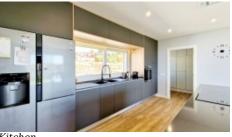

- Open plan living, dining, kitchen with patio doors to outdoor kitchen
- Fully fitted modern kitchen with breakfast bar/island
- Utility/laundry room
- Master bedroom with ensuite bathroom and dressing room
- 3 guest bedrooms with fitted wardrobes and patio doors to terraces
- · Family bathroom
- WC

## PHOTO GALLERY

Open Plan

Kitchen

Dining Area

Outside Kitchen

Bedroom

Bathroom

Bathroom