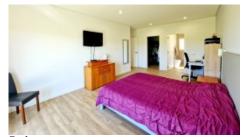

- Open plan living, dining, kitchen with patio doors to outdoor kitchen
- Fully fitted modern kitchen with breakfast bar/island
- Utility/laundry room
- Master bedroom with ensuite bathroom and dressing room
- 3 guest bedrooms with fitted wardrobes and patio doors to terraces
- · Family bathroom
- WC

## PHOTO GALLERY

Open Plan

Kitchen

Dining Area

Outside Kitchen

Bedroom

Bathroom

Bathroom