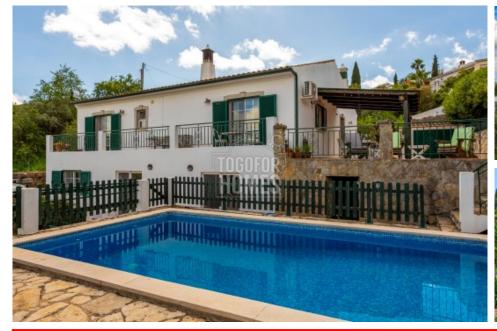

# 5 Bedroom Villa with Pool and Beautiful Garden, in São Brás de Alportel

ref. PTMM68 634.944€

VILLA IN SÃO BRÁS DE ALPORTEL

Algarve (East)

Location +

São Brás de Town Alportel São Brás de Parish Alportel São Brás de Municipality Alportel, Faro

Details +

Region

Residential Usage Type Villa Construction Year 2005 Rooms 7 Bedrooms 5 4 Bathrooms Floors 2

- Living area 190m<sup>2</sup>, construction 247m<sup>2</sup>
- Plot 1470m<sup>2</sup>
- 5 bedrooms, 4 bathrooms (3 en-suite)
- Construction year 2005
- · Swimming pool
- · Countryside views
- 27km from the coast

Located on a hill, with excellent access, this villa sits in a very calm place where you can enjoy the views over the countryside. For hiking lovers, the property is located in a strategic point on the border of the Serra do Caldeirão. The house was built in 2005 and the current owners have improved it over the years.

AC, Fireplace

Water-Electricity-Drainage +

Borehole, Septic tank, well

Windows +

Double glazing

Pool +

**Swimming Pool** 

Garden +

### **Amenities**

- Air conditioning in 2 rooms
- Fireplace with stove
- Borehole and septic tank (mains water is on the street and can be connected)
- 24m<sup>2</sup> swimming pool
- Well-kept garden with several fruit trees and many flowers