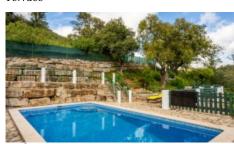

AC, Fireplace

Water-Electricity-Drainage +

Borehole, Septic tank, well

Windows +

Double glazing

Pool +

**Swimming Pool** 

Garden +

### **Amenities**

- Air conditioning in 2 rooms
- Fireplace with stove
- Borehole and septic tank (mains water is on the street and can be connected)
- 24m<sup>2</sup> swimming pool
- Well-kept garden with several fruit trees and many flowers