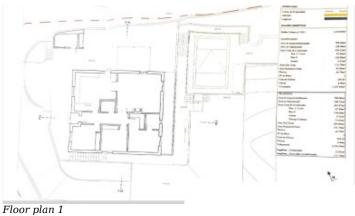

#### Ground floor:

- New and modern kitchen and bathrooms
- 3 bedrooms with wardrobes, 1 en-suite
- Lounge/dining

### Basement/garage:

- 2 en-suite bedrooms (legalized), ideal for a B&B
- Plenty of storage space

Tavira Office - ALGARVE: Rua da Silva 27 Tavira

Togofor Homes - Sociedade Mediação Imobiliária, LDA | License: AMI 6902

# **FLOOR PLANS**

Floor plan 2