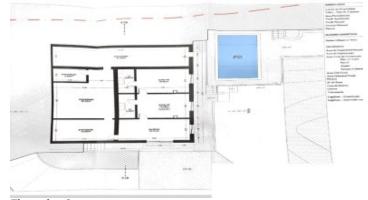

### **Amenities**

- Air conditioning in 2 rooms
- Fireplace with stove
- Borehole and septic tank (mains water is on the street and can be connected)
- 24m<sup>2</sup> swimming pool
- Well-kept garden with several fruit trees and many flowers

#### Location

- 27km from the coast and beaches
- 6km from town (São Brás)
- 6km from schools
- 24km from the Faro airport







| Fruit Trees, Fenced |   |
|---------------------|---|
| Views +             |   |
| Countryside View    | İ |







## PHOTO GALLERY



Living Room



Living Room



Kitchen



Kitchen



Dining



Terrace View



Garden





Bedroom



En-Suite



Bedroom



Bedroom





Bedroom







### YOUR PROPERTY SPECIALISTS















En-Suite







Bedroom



En-Suite

Bedroom





Garden









## **FLOOR PLANS**





Floor plan 2