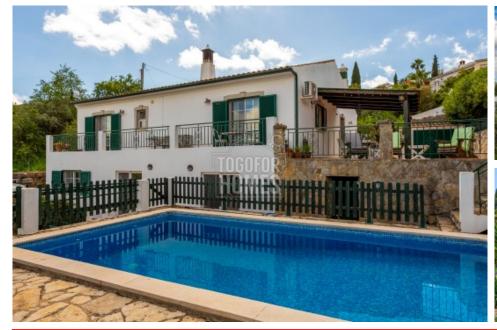

# 5 Bedroom Villa with Pool and Beautiful Garden, in São Brás de Alportel

ref. PTMM68 6.797.160€

VILLA IN SÃO BRÁS DE ALPORTEL

Algarve (East)

Location +

São Brás de Town Alportel São Brás de Parish Alportel São Brás de Municipality Alportel, Faro

Details +

Region

Residential Usage Type Villa Construction Year 2005 Rooms 7 Bedrooms 5 4 Bathrooms Floors 2

- Living area 190m<sup>2</sup>, construction 247m<sup>2</sup>
- Plot 1470m<sup>2</sup>
- 5 bedrooms, 4 bathrooms (3 en-suite)
- Construction year 2005
- · Swimming pool
- · Countryside views
- 27km from the coast

Located on a hill, with excellent access, this villa sits in a very calm place where you can enjoy the views over the countryside. For hiking lovers, the property is located in a strategic point on the border of the Serra do Caldeirão. The house was built in 2005 and the current owners have improved it over the years.

### **Amenities**

- Air conditioning in 2 rooms
- Fireplace with stove
- Borehole and septic tank (mains water is on the street and can be connected)
- 24m<sup>2</sup> swimming pool
- Well-kept garden with several fruit trees and many flowers