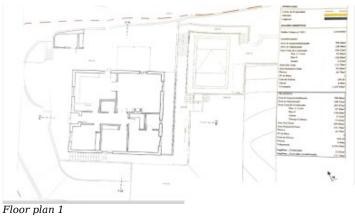

### **Amenities**

- Air conditioning in 2 rooms
- Fireplace with stove
- Borehole and septic tank (mains water is on the street and can be connected)
- 24m<sup>2</sup> swimming pool
- Well-kept garden with several fruit trees and many flowers

#### Location

- 27km from the coast and beaches
- 6km from town (São Brás)
- 6km from schools
- 24km from the Faro airport







| Fruit Trees, Fenced |   |
|---------------------|---|
| Views +             |   |
| Countryside View    | İ |







## PHOTO GALLERY



Living Room



Living Room



Kitchen



Kitchen



Dining



Terrace View



Garden





Bedroom



En-Suite



Bedroom



Bedroom





Bedroom







### YOUR PROPERTY SPECIALISTS















En-Suite







Bedroom



En-Suite

Bedroom





Garden









## **FLOOR PLANS**





Floor plan 2