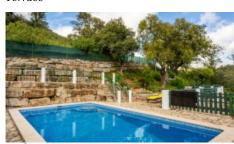

Details +

Region

Residential Usage Type Villa Construction Year 2005 Rooms 7 Bedrooms 5 4 Bathrooms Floors 2

- Living area 190m<sup>2</sup>, construction 247m<sup>2</sup>
- Plot 1470m<sup>2</sup>
- 5 bedrooms, 4 bathrooms (3 en-suite)
- Construction year 2005
- · Swimming pool
- · Countryside views
- 27km from the coast

AC, Fireplace

Water-Electricity-Drainage +

Borehole, Septic tank, well

Windows +

Double glazing

Pool +

**Swimming Pool** 

Garden +

### **Amenities**

- Air conditioning in 2 rooms
- Fireplace with stove
- Borehole and septic tank (mains water is on the street and can be connected)
- 24m<sup>2</sup> swimming pool
- Well-kept garden with several fruit trees and many flowers