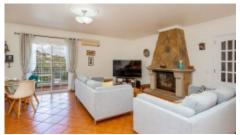

### Ground floor:

- New and modern kitchen and bathrooms
- 3 bedrooms with wardrobes, 1 en-suite
- Lounge/dining

### YOUR PROPERTY SPECIALISTS

Areas +

Living Area 190 m²
Usable area 247 m²
Plot Area 1.470 m²

Access +

Easy Access

Parking +

**Private Parking** 

Living Room +

Lounge/Dining

Terrace +

Terraces

Kitchen +

Modern

Other Rooms +

Basement, Storage

Bedroom +

## PHOTO GALLERY

Living Room

Living Room

Kitchen

Kitchen

Dining

Terrace View

Garden