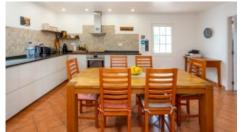

### Ground floor:

- New and modern kitchen and bathrooms
- 3 bedrooms with wardrobes, 1 en-suite
- Lounge/dining

Lounge/Dining

Terrace +

Terraces

Kitchen +

Modern

Other Rooms +

Basement, Storage

Bedroom +

## PHOTO GALLERY

Living Room

Living Room

Kitchen

Kitchen

Dining

Terrace View

Garden