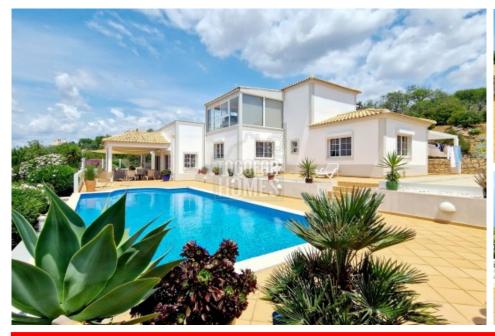

- Living Area 363.94 m<sup>2</sup>
- Construction Area 404.29 m²
- Plot Size 4950m<sup>2</sup>
- 4 Bedrooms, 4 En-Suite Bathrooms, 1 W.C.
- Wooden Chalet with 1 Bedroom, 1 Bathroom, Sauna, Jacuzzi, Wine Cellar
- Year of Construction 2008
- 9.8 km to the Beach
- · Close to Golf, International School and High-Quality Supermarkets
- Away from Overlooking Neighbours
- Elevated Country View and Sea View

Built in 2008 with quality standards, the property offers all the comfort desired in modern life.

Located in a prime position close to international schools, shopping and beaches this villa is ideal for a family home or for a vacation property boasting sea views and lots of outdoor entertaining space

Equipment +

Video Intercom

Water-Electricity-Drainage +

Mains water, Borehole, Septic tank

Windows +

Double glazing, UVA Protection

Pool +

Swimming Pool, Saltwater, Heated

Garden +

Landscaped, Walled, Auto irrigation

Exterior +

BBQ, Jacuzzi

Views +

Sea View, Countryside View, Panoramic View

#### Outside:

- · Fully fenced plot
- Carport
- · Covered BBQ cabana
- Ample terraces
- · Easy to maintain gardens
- South west orientation