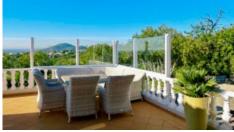

Garden +

Landscaped, Walled, Auto irrigation

Exterior +

BBQ, Jacuzzi

Views +

Sea View, Countryside View, Panoramic View

#### Outside:

- · Fully fenced plot
- Carport
- · Covered BBQ cabana
- Ample terraces
- · Easy to maintain gardens
- South west orientation