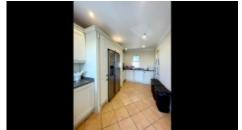

**Roof Terrace** 

Kitchen +

**Fully Fitted** 

Other Rooms +

Storage, Laundry, Wine Cellar, Sauna, Gym, Conservatory, T1 Annex

**Heating-Cooling System** +

AC, Central Heating, Under floor heating, Pellet burner, Heat Pump

# PHOTO GALLERY

Dining

Kitchen

Master Bedroom

Master Bedroom terrace/Conservatory

Master Bathroom

Bedroom

Bathroom