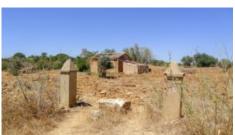

This massive plot of land has an existing ruin of 300m<sup>2</sup> allowing the rebuilding of a new property for the same living space over 2 floors. An approved project is shown or the new owners can design their own dream property.

The plot is just on the Silves-Pêra border but is in fact closer to Guia, just a 5-minute drive.

The land has a natural water well which could be converted to a borehole.

Easy access by part sand and part paved road to the plot which has entrance gate posts.

## PHOTO GALLERY

Artist Impression

Land on other side of Road

Entrance to Plot