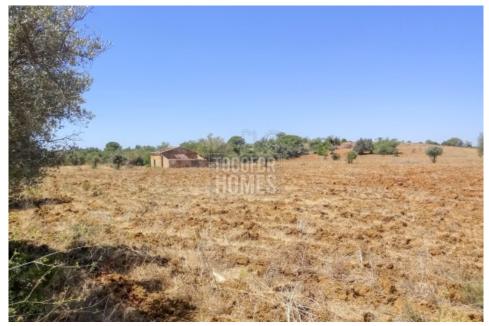

# Large Plot of 36.705m<sup>2</sup> with Ruin and Sea Views near Guia

ref. **S5197** 1.747.796€

PLOT IN GUIA

300<sup>m2</sup>

36.705<sup>m2</sup>

Location +

Guia Town Parish Guia

Municipality Albufeira, Faro Algarve (Central) Region

This massive plot of land has an existing ruin of 300m<sup>2</sup> allowing the rebuilding of a new property for the same living space over 2 floors. An approved project is shown or the new owners can design their own dream property.

### **Amenities**

- Existing ruin
- Water well
- Access road