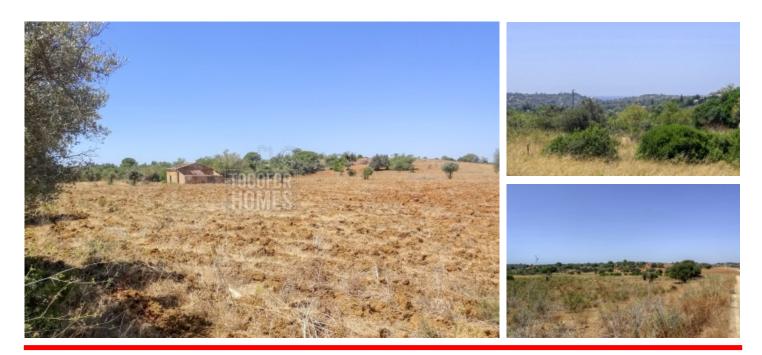

## Large Plot of 36.705m<sup>2</sup> with Ruin and Sea Views near Guia

PLOT IN GUIA

ref. **S5197** 33.811.323€

| ■ 300 <sup>m2</sup> 3                                         | 6.705 <sup>m2</sup> **                               | NA                                                                                                                                                                                                                                                                                                                                                                                                                                                                                                                                                                |
|---------------------------------------------------------------|------------------------------------------------------|-------------------------------------------------------------------------------------------------------------------------------------------------------------------------------------------------------------------------------------------------------------------------------------------------------------------------------------------------------------------------------------------------------------------------------------------------------------------------------------------------------------------------------------------------------------------|
| <b>Location</b> +<br>Town<br>Parish<br>Municipality<br>Region | Guia<br>Guia<br>Albufeira, Faro<br>Algarve (Central) | <ul> <li>Plot Size 36.705m<sup>2</sup></li> <li>Planning Permission for 2 Storey Villa</li> <li>Well Water</li> <li>Close to Town of Guia</li> <li>10 minutes drive from fabulous beaches</li> <li>This massive plot of land has an existing ruin of 300m<sup>2</sup> allowing the rebuilding of a new property for the same living space over 2 floors. An approved project is shown or the new owners can design their own dream property.</li> <li>The plot is just on the Silves-Pêra border but is in fact closer to Guia, just a 5-minute drive.</li> </ul> |
| <b>Details</b> +<br>Usage<br>Type                             | Residential<br>Plot                                  |                                                                                                                                                                                                                                                                                                                                                                                                                                                                                                                                                                   |
| <b>Areas</b> +<br>Living Area<br>Plot Area                    | 300 m²<br>36.705 m²                                  | The land has a natural water well which could be converted to a<br>borehole.<br>Easy access by part sand and part paved road to the plot which<br>has entrance gate posts.                                                                                                                                                                                                                                                                                                                                                                                        |
| Views +<br>Sea View, Coun                                     | tryside View                                         | This plot would suit people looking for an equestrian retreat due<br>to the expanse of land, unlimited water supply and neighbouring<br>stables.                                                                                                                                                                                                                                                                                                                                                                                                                  |

## Amenities

- Existing ruin
- Water well
- Access road

## PHOTO GALLERY

Land on other side of Road

Plot & Ruin

Entrance to Plot

Vilamoura Head Office - ALGARVE: Av. Vilamoura XXI, Sitio das Terras Ruivas, Loja B, Benfarras GPS. 37° 6' 52.426" N - 8° 7' 4.576" W