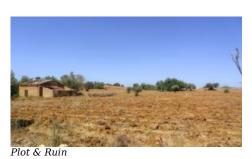

This massive plot of land has an existing ruin of 300m<sup>2</sup> allowing the rebuilding of a new property for the same living space over 2 floors. An approved project is shown or the new owners can design their own dream property.

The plot is just on the Silves-Pêra border but is in fact closer to Guia, just a 5-minute drive.

The land has a natural water well which could be converted to a borehole.

Easy access by part sand and part paved road to the plot which has entrance gate posts.

## PHOTO GALLERY

Artist Impression

Land on other side of Road

Entrance to Plot