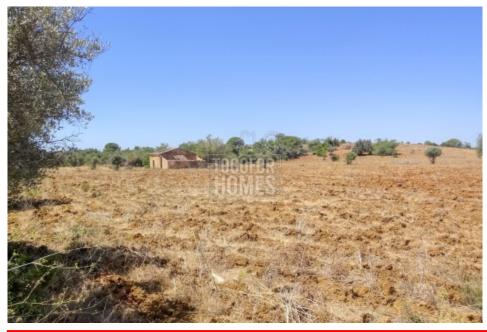

# Large Plot of 36.705m<sup>2</sup> with Ruin and Sea Views near Guia

ref. **S5197** 2.476.485€

PLOT IN GUIA

36.705<sup>m2</sup>

Location +

Guia Town Parish Guia

Municipality Albufeira, Faro Algarve (Central) Region

This massive plot of land has an existing ruin of 300m<sup>2</sup> allowing the rebuilding of a new property for the same living space over 2 floors. An approved project is shown or the new owners can design their own dream property.

### **Amenities**

- Existing ruin
- Water well
- Access road