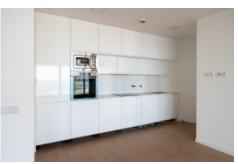

Terrace +

Balcony/Terrace

Kitchen +

Fully Equipped, Modern

Bedroom +

2, En-Suite, Fitted Wardrobe, Dressing Area

Bathroom +

**Guest Toilet** 

### PHOTO GALLERY

Dining - Example

Side of property

Bedroom

Bedroom - Example

Bathroom

Bathroom - Example

Bathroom