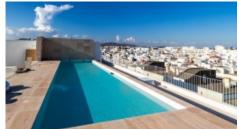

Pool +

Communal, Solar Heated, Infinity edge

Garden +

Landscaped, Auto irrigation

Views +

Sea View

Extra Features +

Modern Construction

The two condominium buildings have a CCTV circuit installed for greater security and on the roof top there are two swimming pools (one of them heated) with stunning sea views of the Ria Formosa. There are two floors (floor -2 and -1) intended for private garages. The apartments on the ground floor have direct indoor access to their large private garage.

#### **Amenities**

- Gated community
- Equipped kitchen
- Air conditioning
- Apartments with large areas
- Top quality finishes
- 2 pools on the roof (one heated)
- The best Algarve Market 2 minutes' walk
- Great offer of restaurants in the city
- Incredible views of the Ria Formosa
- Solar panels
- Garage and private parking
- 24 Hour Security (CCTV)

Front of property

Communal pool A

Communal pool B

Sea View

Olhão Market

Olhão Garden

Olhão Marina