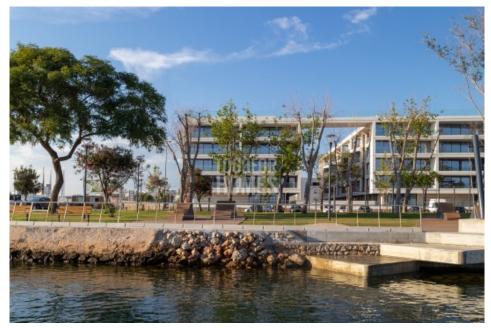

The two condominium buildings have a CCTV circuit installed for greater security and on the roof top there are two swimming pools (one of them heated) with stunning sea views of the Ria Formosa. There are two floors (floor -2 and -1) intended for private garages. The apartments on the ground floor have direct indoor access to their large private garage.

Front of property

Communal pool A

Communal pool B

Sea View

Olhão Market

Olhão Garden

Olhão Marina