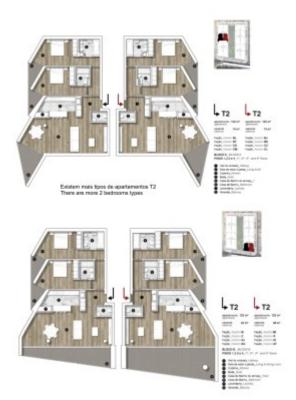

The T2 typology is on five floors with four different configurations. The T2 apartments with areas starting at 134 m² have two en-suite bedrooms with walk-in closets, guest bathroom, living and dining areas, kitchen, laundry and in some configurations balcony in others a big terrace with sea view. The finishes and the use of the areas have been studied in detail and are very tasteful. Each apartment has a garage and a parking place, both in the basement.

# **FLOOR PLANS**

TV1288 Plantas T2