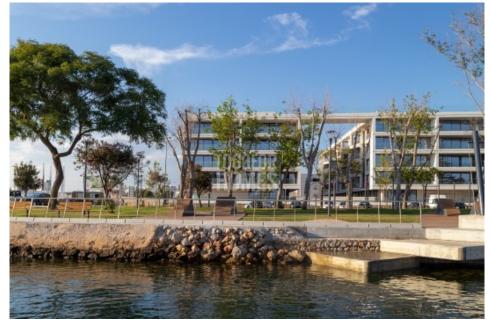

The two condominium buildings have a CCTV circuit installed for greater security and on the roof top there are two swimming pools (one of them heated) with stunning sea views of the Ria Formosa. There are two floors (floor -2 and -1) intended for private garages. The apartments on the ground floor have direct indoor access to their large private garage.

Front of property

Communal pool A

Communal pool B

Sea View

Olhão Market

Olhão Garden

Olhão Marina