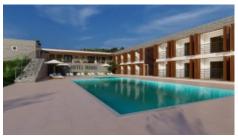

#### closed.

On the eastern side of the hotel, relative to the rear east elevation, there will be a swimming pool, divided into two parts, the children's area with 45 cm, and an adult area with two levels, 65 cm and 1.75 m deep, with a transition ramp.