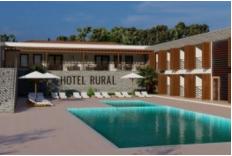

#### closed.

On the eastern side of the hotel, relative to the rear east elevation, there will be a swimming pool, divided into two parts, the children's area with 45 cm, and an adult area with two levels, 65 cm and 1.75 m deep, with a transition ramp.