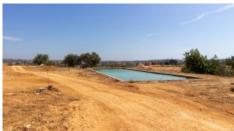

#### closed.

On the eastern side of the hotel, relative to the rear east elevation, there will be a swimming pool, divided into two parts, the children's area with 45 cm, and an adult area with two levels, 65 cm and 1.75 m deep, with a transition ramp.

#### Land:

- Fully Fenced
- 2 Bore holes
- Mains water, electricity and sewage
- 6 Greenhouses
- 1 warehouse with 1 refectory
- 1 sanitary installation
- 1 cabinet and a refrigeration container
- Tank 30m x 10m
- 5 caravans for staff accommodation
- · Building for animal housing
- Fruit trees
- · Vineyard for table grapes