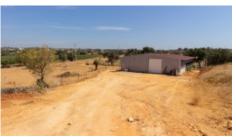

#### Land:

- Fully Fenced
- 2 Bore holes
- Mains water, electricity and sewage
- 6 Greenhouses
- 1 warehouse with 1 refectory
- 1 sanitary installation
- 1 cabinet and a refrigeration container
- Tank 30m x 10m
- 5 caravans for staff accommodation
- · Building for animal housing
- Fruit trees
- · Vineyard for table grapes