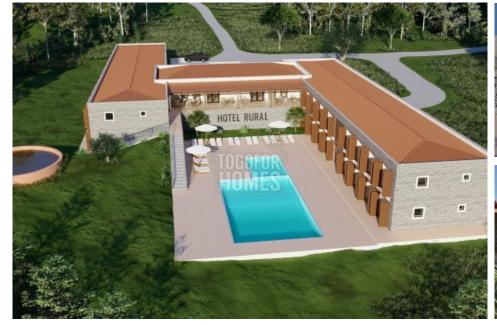

This large plot is located very close to the centre of Guia, offering fantastic views across the countryside and peaceful surroundings.

The approved project consists of 39 Apartments in a 4\* hotel. 20 Accommodation units on Level 1 and 19 accommodation units on level -1. (3 Units on level 1 and 3 units on level -1 will be prepared for people with reduced mobility).

There will be a dining room and respective service pantry, public toilets, a lounge with bar service and a shop to sell products from the farm.

The hotel will have a total of 13 common outdoor parking spaces, 2 of them reserved to receive disabled guests, plus 12 private covered parking spaces in the garage on level -1, totally

#### closed.

On the eastern side of the hotel, relative to the rear east elevation, there will be a swimming pool, divided into two parts, the children's area with 45 cm, and an adult area with two levels, 65 cm and 1.75 m deep, with a transition ramp.