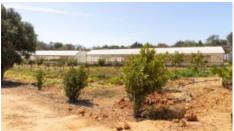

#### Land:

- Fully Fenced
- 2 Bore holes
- Mains water, electricity and sewage
- 6 Greenhouses
- 1 warehouse with 1 refectory
- 1 sanitary installation
- 1 cabinet and a refrigeration container
- Tank 30m x 10m
- 5 caravans for staff accommodation
- · Building for animal housing
- Fruit trees
- · Vineyard for table grapes