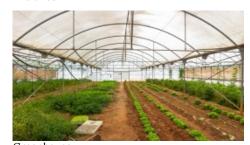

#### Land:

- Fully Fenced
- 2 Bore holes
- Mains water, electricity and sewage
- 6 Greenhouses
- 1 warehouse with 1 refectory
- 1 sanitary installation
- 1 cabinet and a refrigeration container
- Tank 30m x 10m
- 5 caravans for staff accommodation
- · Building for animal housing
- Fruit trees
- · Vineyard for table grapes