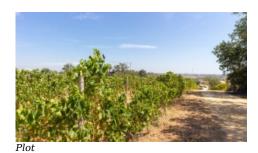

#### Land:

- Fully Fenced
- 2 Bore holes
- Mains water, electricity and sewage
- 6 Greenhouses
- 1 warehouse with 1 refectory
- 1 sanitary installation
- 1 cabinet and a refrigeration container
- Tank 30m x 10m
- 5 caravans for staff accommodation
- · Building for animal housing
- Fruit trees
- · Vineyard for table grapes