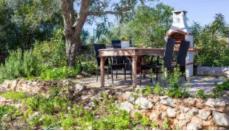

Windows +

Double glazing

Garden +

Landscaped, Natural, Fenced, Fruit Trees, Auto irrigation

Exterior + BBQ

Views +

Countryside View

- Kitchen with serving hatch to the dining room
- Dining Room with patio doors to the terrace
- Main bedroom with built in wardrobes and en-suite
- 2 guest bedrooms, 1 currently used as office
- Utility/laundry room
- Storage room

#### Exterior:

• The Villa has terraces around the front and private patio with BBQ and seating area

• Several outbuildings for storage

• 1 annex (glamping tent) fully equipped with kitchen, bathroom and splashpool with room for expansion

### PHOTO GALLERY

Kitchen

Patio

Master Bathroom

Aerial View

Lounge

Garden/BBQ

Property