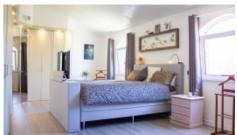

Villa:

Living room with patio doors to the dining room

Vilamoura Head Office - ALGARVE: Av. Vilamoura XXI, Sitio das Terras Ruivas, Loja B, Benfarras GPS. 37° 6' 52.426" N - 8° 7' 4.576" W

Windows +

Double glazing

Garden +

Landscaped, Natural, Fenced, Fruit Trees, Auto irrigation

Exterior + BBQ

Views +

Countryside View

- Kitchen with serving hatch to the dining room
- Dining Room with patio doors to the terrace
- Main bedroom with built in wardrobes and en-suite
- 2 guest bedrooms, 1 currently used as office
- Utility/laundry room
- Storage room