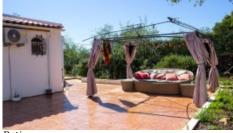

#### Exterior:

• The Villa has terraces around the front and private patio with BBQ and seating area

• Several outbuildings for storage

• 1 annex (glamping tent) fully equipped with kitchen, bathroom and splashpool with room for expansion

### PHOTO GALLERY

Kitchen

Patio

Master Bathroom

Aerial View

Lounge

Garden/BBQ

Property