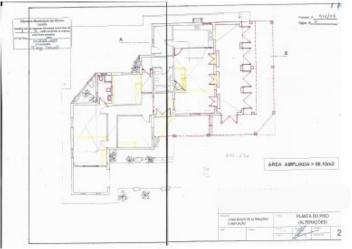

## FLOOR PLANS

floor plan

pool floor plan

Vilamoura Head Office - ALGARVE: Av. Vilamoura XXI, Sitio das Terras Ruivas, Loja B, Benfarras GPS. 37° 6' 52.426" N - 8° 7' 4.576" W