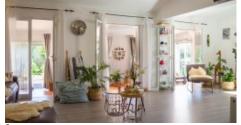

Villa:

Living room with patio doors to the dining room

Vilamoura Head Office - ALGARVE: Av. Vilamoura XXI, Sitio das Terras Ruivas, Loja B, Benfarras GPS. 37° 6' 52.426" N - 8° 7' 4.576" W

Windows +

Double glazing

Garden +

Landscaped, Natural, Fenced, Fruit Trees, Auto irrigation

Exterior + BBQ

Views +

Countryside View

- Kitchen with serving hatch to the dining room
- Dining Room with patio doors to the terrace
- Main bedroom with built in wardrobes and en-suite
- 2 guest bedrooms, 1 currently used as office
- Utility/laundry room
- Storage room