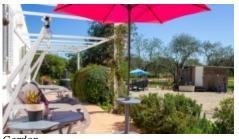

Windows +

Double glazing

Garden +

Landscaped, Natural, Fenced, Fruit Trees, Auto irrigation

Exterior + BBQ

Views +

Countryside View

- Kitchen with serving hatch to the dining room
- Dining Room with patio doors to the terrace
- Main bedroom with built in wardrobes and en-suite
- 2 guest bedrooms, 1 currently used as office
- Utility/laundry room
- Storage room

#### Exterior:

• The Villa has terraces around the front and private patio with BBQ and seating area

• Several outbuildings for storage

• 1 annex (glamping tent) fully equipped with kitchen, bathroom and splashpool with room for expansion