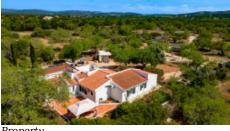

This open and spacious one level country house is located in the countryside between Paderne and S.B. Messines. With 3 bedrooms and fully renovated in 2021 it holds a B-energy certificate due to the owner's green efforts. The house sits on a large plot with automatic irrigated garden with fruit trees like lemons, almond figs and alfarrobas. There are several outbuildings for storage and has the option to host guests or to run a small glamping business with room for expansion. A fantastic opportunity to own a recently renovated home on a big plot centrally located in the Algarve.

### PHOTO GALLERY

Kitchen

Patio

Master Bathroom

Aerial View

Lounge

Garden/BBQ

Property

Dining Area

Master Bedroom

Terrace

Property

Vilamoura Head Office - ALGARVE: Av. Vilamoura XXI, Sitio das Terras Ruivas, Loja B, Benfarras GPS. 37° 6' 52.426" N - 8° 7' 4.576" W

Togofor Homes - Sociedade Mediação Imobiliária, LDA | License: AMI 6902

#### YOUR PROPERTY SPECIALISTS

Garden

Property

Vilamoura Head Office - ALGARVE: Av. Vilamoura XXI, Sitio das Terras Ruivas, Loja B, Benfarras GPS. 37° 6' 52.426" N - 8° 7' 4.576" W