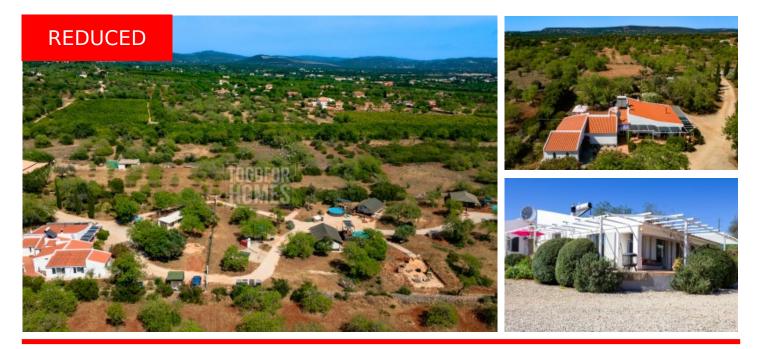

## Fully Renovated Country House on Large Plot with annex, near Paderne

COUNTRY HOUSE IN PADERNE

| ref. <b>VM2107</b>  |
|---------------------|
| <del>695.000€</del> |
| 6.839.313€          |

B

## ■ 3 ╈ 2 🔳 184<sup>m2</sup> 🗌 17.880<sup>m2</sup> 🚓 🎲 📩 🛣 🗛

| Location +   |                   |
|--------------|-------------------|
| Town         | Paderne           |
| Parish       | Paderne           |
| Municipality | Albufeira, Faro   |
| Region       | Algarve (Central) |

# Details +UsageResidentialTypeCountry HouseConstruction Year1996Renovation Year2021Rooms5Bedrooms3Bathrooms2

- Living area 184m<sup>2</sup>, Construction area 227m<sup>2</sup>
- Plot 17.880 m<sup>2</sup>
- 3 bedroom Villa with 2 bathrooms
- 1 annexe (Glamping tent to sleep 6 people) fully fitted with kitchen, bathroom and its own above ground pool
- 2 extra spots for more glamping tents, with plumbing ready
- Year of construction 1996, renovated 2021
- Tranquil location yet short drive to towns
- 17 km to the beaches

This open and spacious one level country house is located in the countryside between Paderne and S.B. Messines. With 3 bedrooms and fully renovated in 2021 it holds a B-energy certificate due to the owner's green efforts. The house sits on a large plot with automatic irrigated garden with fruit trees like lemons, almond figs and alfarrobas. There are several outbuildings for storage and has the option to host guests or to run a small glamping business with room for expansion. A fantastic opportunity to own a recently renovated home on a big plot centrally located in the Algarve.