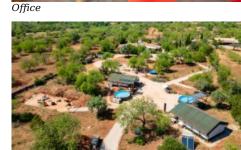

# Details +UsageResidentialTypeCountry HouseConstruction Year1996Renovation Year2021Rooms5Bedrooms3Bathrooms2

- Living area 184m<sup>2</sup>, Construction area 227m<sup>2</sup>
- Plot 17.880 m<sup>2</sup>
- 3 bedroom Villa with 2 bathrooms
- 1 annexe (Glamping tent to sleep 6 people) fully fitted with kitchen, bathroom and its own above ground pool
- 2 extra spots for more glamping tents, with plumbing ready
- Year of construction 1996, renovated 2021
- Tranquil location yet short drive to towns
- 17 km to the beaches

This open and spacious one level country house is located in the countryside between Paderne and S.B. Messines. With 3 bedrooms and fully renovated in 2021 it holds a B-energy certificate due to the owner's green efforts. The house sits on a large plot with automatic irrigated garden with fruit trees like lemons, almond figs and alfarrobas. There are several outbuildings for storage and has the option to host guests or to run a small glamping business with room for expansion. A fantastic opportunity to own a recently renovated home on a big plot centrally located in the Algarve.

#### Exterior:

• The Villa has terraces around the front and private patio with BBQ and seating area

• Several outbuildings for storage

• 1 annex (glamping tent) fully equipped with kitchen, bathroom and splashpool with room for expansion

### PHOTO GALLERY

Kitchen

Patio

Master Bathroom

Aerial View

Lounge

Garden/BBQ

Property