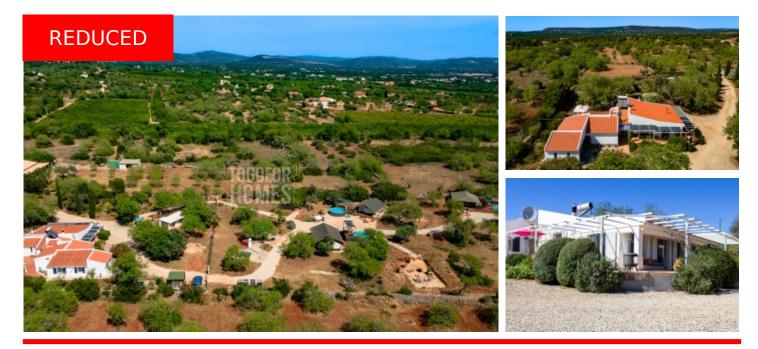

# Fully Renovated Country House on Large Plot with annex, near Paderne

COUNTRY HOUSE IN PADERNE

| 3 ₩ 2 184 <sup>m2</sup> 17.880 <sup>m2</sup> ♥ 1 | ≫ |  | <b>*</b> | AL] | - |
|--------------------------------------------------|---|--|----------|-----|---|
|--------------------------------------------------|---|--|----------|-----|---|

- Living area 184m<sup>2</sup>, Construction area 227m<sup>2</sup>
- Plot 17.880 m<sup>2</sup>
- 3 bedroom Villa with 2 bathrooms
- 1 annexe (Glamping tent to sleep 6 people) fully fitted with kitchen, bathroom and its own above ground pool
- 2 extra spots for more glamping tents, with plumbing ready
- Year of construction 1996, renovated 2021
- Tranquil location yet short drive to towns
- 17 km to the beaches

This open and spacious one level country house is located in the countryside between Paderne and S.B. Messines. With 3 bedrooms and fully renovated in 2021 it holds a B-energy certificate due to the owner's green efforts. The house sits on a large plot with automatic irrigated garden with fruit trees like lemons, almond figs and alfarrobas. There are several outbuildings for storage and has the option to host guests or to run a small glamping business with room for expansion. A fantastic opportunity to own a recently renovated home on a big plot centrally located in the Algarve.

#### Exterior:

• The Villa has terraces around the front and private patio with BBQ and seating area

• Several outbuildings for storage

• 1 annex (glamping tent) fully equipped with kitchen, bathroom and splashpool with room for expansion

- Big private plot of land fenced and further extra plot unfenced
- Driveway with automatic gate
- Ample room for parking