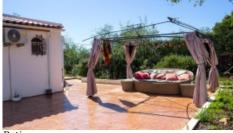

#### Exterior:

• The Villa has terraces around the front and private patio with BBQ and seating area

• Several outbuildings for storage

• 1 annex (glamping tent) fully equipped with kitchen, bathroom and splashpool with room for expansion

## PHOTO GALLERY

Kitchen

Patio

Master Bathroom

Aerial View

Lounge

Garden/BBQ

Property