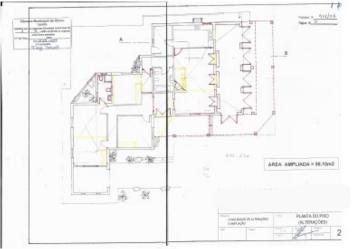

# FLOOR PLANS

floor plan

pool floor plan

Vilamoura Head Office - ALGARVE: Av. Vilamoura XXI, Sitio das Terras Ruivas, Loja B, Benfarras GPS. 37° 6' 52.426" N - 8° 7' 4.576" W