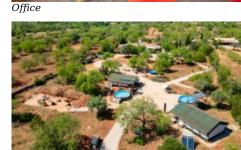

- Living area 184m<sup>2</sup>, Construction area 227m<sup>2</sup>
- Plot 17.880 m<sup>2</sup>
- 3 bedroom Villa with 2 bathrooms
- 1 annexe (Glamping tent to sleep 6 people) fully fitted with kitchen, bathroom and its own above ground pool
- 2 extra spots for more glamping tents, with plumbing ready
- Year of construction 1996, renovated 2021
- Tranquil location yet short drive to towns
- 17 km to the beaches

This open and spacious one level country house is located in the countryside between Paderne and S.B. Messines. With 3 bedrooms and fully renovated in 2021 it holds a B-energy certificate due to the owner's green efforts. The house sits on a large plot with automatic irrigated garden with fruit trees like lemons, almond figs and alfarrobas. There are several outbuildings for storage and has the option to host guests or to run a small glamping business with room for expansion. A fantastic opportunity to own a recently renovated home on a big plot centrally located in the Algarve.

#### Exterior:

• The Villa has terraces around the front and private patio with BBQ and seating area

• Several outbuildings for storage

• 1 annex (glamping tent) fully equipped with kitchen, bathroom and splashpool with room for expansion

- Big private plot of land fenced and further extra plot unfenced
- Driveway with automatic gate
- Ample room for parking