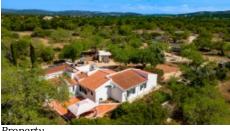

This open and spacious one level country house is located in the countryside between Paderne and S.B. Messines. With 3 bedrooms and fully renovated in 2021 it holds a B-energy certificate due to the owner's green efforts. The house sits on a large plot with automatic irrigated garden with fruit trees like lemons, almond figs and alfarrobas. There are several outbuildings for storage and has the option to host guests or to run a small glamping business with room for expansion. A fantastic opportunity to own a recently renovated home on a big plot centrally located in the Algarve.

## PHOTO GALLERY

Kitchen

Patio

Master Bathroom

Aerial View

Lounge

Garden/BBQ

Property