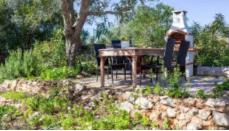

#### Exterior:

• The Villa has terraces around the front and private patio with BBQ and seating area

• Several outbuildings for storage

• 1 annex (glamping tent) fully equipped with kitchen, bathroom and splashpool with room for expansion

#### Amenities

• Updated in 2021 with new flooring, insolation, painting inside and out

- Automated irrigation system from borehole
- Open fireplace in the lounge
- Air conditioning in the bedrooms
- wood burner, pellet burner
- Alarm system
- Double glazing
- Video Entry
- Solar (hot water)
- Satellite TV, Wi-Fi and good phone signals
- · Sold fully furnished