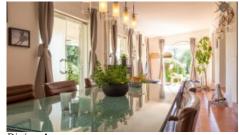

Villa:

Living room with patio doors to the dining room

Vilamoura Head Office - ALGARVE: Av. Vilamoura XXI, Sitio das Terras Ruivas, Loja B, Benfarras GPS. 37° 6' 52.426" N - 8° 7' 4.576" W

Windows +

Double glazing

Garden +

Landscaped, Natural, Fenced, Fruit Trees, Auto irrigation

Exterior + BBQ

Views +

Countryside View

- Kitchen with serving hatch to the dining room
- Dining Room with patio doors to the terrace
- Main bedroom with built in wardrobes and en-suite
- 2 guest bedrooms, 1 currently used as office
- Utility/laundry room
- Storage room