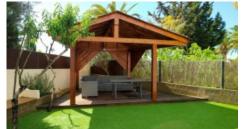

#### Outside:

- Swimming pool
- · Seating area with decking
- Small shed
- Carport
- Trees and fake grass

# YOUR PROPERTY SPECIALISTS

| Views +<br>Countryside View | Courtyard, BBQ |  |
|-----------------------------|----------------|--|
|                             |                |  |