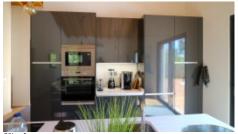

### The property consist of:

- Entrance hall
- · Living area with patio doors
- · Open plan dining area and fully fitted modern equipped kitchen
- · Two en-suite bedrooms

Terrace +

**Terraces** 

Kitchen +

Open Plan, Kitchen/Dining, Fully Fitted, Modern, Island

Bedroom +

2, En-Suite, Fitted Wardrobe

Bathroom +

**Guest Toilet** 