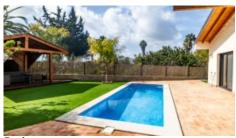

A beautiful 2 bedroom house located in Alcantarilha e Pêra within wonderful natural surroundings, with country views. The house has a swimming pool, 2 en-suite bedrooms with total privacy and an open plan kitchen. Inserted in a plot of 450m² in a quiet location near the Amendoeira Golf Course, 2km from Alcantarilha and 6km from the beautiful beach of Armação de Pêra, in a very central location in relation to the most touristic points of the Algarve like waterparks, beaches and restaurants. This is ideal for a permanent home, holiday home or investment.

Pool +

6x3m, Pre-Installed Heated

Garden +

Walled, Trees

Exterior +

- Electric blinds out to terrace, overlooking the pool and gardens
- Guest WC

#### Outside:

- Swimming pool
- · Seating area with decking
- Small shed
- Carport
- Trees and fake grass