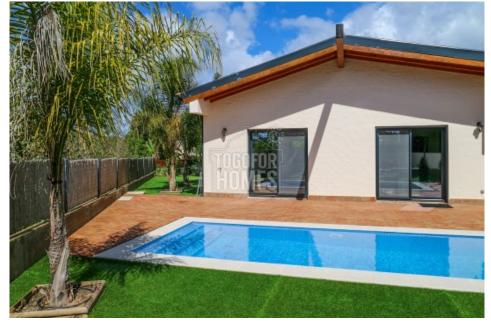

A beautiful 2 bedroom house located in Alcantarilha e Pêra within wonderful natural surroundings, with country views. The house has a swimming pool, 2 en-suite bedrooms with total privacy and an open plan kitchen. Inserted in a plot of 450m² in a quiet location near the Amendoeira Golf Course, 2km from Alcantarilha and 6km from the beautiful beach of Armação de Pêra, in a very central location in relation to the most touristic points of the Algarve like waterparks, beaches and restaurants. This is ideal for a permanent home, holiday home or investment.

Pool +

6x3m, Pre-Installed Heated

Garden +

Walled, Trees

Exterior +

- Electric blinds out to terrace, overlooking the pool and gardens
- Guest WC

#### Outside:

- Swimming pool
- · Seating area with decking
- Small shed
- Carport
- Trees and fake grass