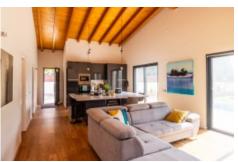

### The property consist of:

- Entrance hall
- · Living area with patio doors
- · Open plan dining area and fully fitted modern equipped kitchen
- · Two en-suite bedrooms

## YOUR PROPERTY SPECIALISTS

Areas +

Living Area 91 m<sup>2</sup>
Plot Area 450 m<sup>2</sup>

Access +

Country Road, Driveway, Automatic Entrance Gate

Parking +

Carport, Driveway

Living Room + Lounge/Dining