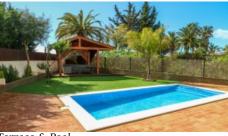

Pool +

6x3m, Pre-Installed Heated

Garden +

Walled, Trees

Exterior +

- Electric blinds out to terrace, overlooking the pool and gardens
- Guest WC

#### Outside:

- Swimming pool
- · Seating area with decking
- Small shed
- Carport
- Trees and fake grass

# PHOTO GALLERY

Kitchei

Terrace & Pool

Bedroom 1

En-Suite

Bedroom 2

En-Suite

Guest WC