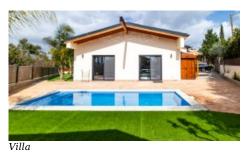

A beautiful 2 bedroom house located in Alcantarilha e Pêra within wonderful natural surroundings, with country views. The house has a swimming pool, 2 en-suite bedrooms with total privacy and an open plan kitchen. Inserted in a plot of 450m² in a quiet location near the Amendoeira Golf Course, 2km from Alcantarilha and 6km from the beautiful beach of Armação de Pêra, in a very central location in relation to the most touristic points of the Algarve like waterparks, beaches and restaurants. This is ideal for a permanent home, holiday home or investment.

Pool +

6x3m, Pre-Installed Heated

Garden +

Walled, Trees

Exterior +

- Electric blinds out to terrace, overlooking the pool and gardens
- Guest WC

#### Outside:

- Swimming pool
- · Seating area with decking
- Small shed
- Carport
- Trees and fake grass