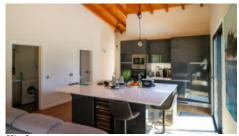

### The property consist of:

- Entrance hall
- · Living area with patio doors
- · Open plan dining area and fully fitted modern equipped kitchen
- · Two en-suite bedrooms

Terrace +

**Terraces** 

Kitchen +

Open Plan, Kitchen/Dining, Fully Fitted, Modern, Island

Bedroom +

2, En-Suite, Fitted Wardrobe

Bathroom +

**Guest Toilet** 