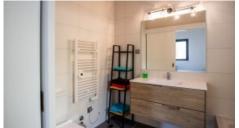

Terrace +

**Terraces** 

Kitchen +

Open Plan, Kitchen/Dining, Fully Fitted, Modern, Island

Bedroom +

2, En-Suite, Fitted Wardrobe

Bathroom +

**Guest Toilet** 

Pool +

6x3m, Pre-Installed Heated

Garden +

Walled, Trees

Exterior +

- Electric blinds out to terrace, overlooking the pool and gardens
- Guest WC