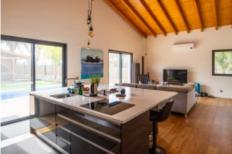

### The property consist of:

- Entrance hall
- · Living area with patio doors
- · Open plan dining area and fully fitted modern equipped kitchen
- · Two en-suite bedrooms

Terrace +

**Terraces** 

Kitchen +

Open Plan, Kitchen/Dining, Fully Fitted, Modern, Island

Bedroom +

2, En-Suite, Fitted Wardrobe

Bathroom +

**Guest Toilet** 