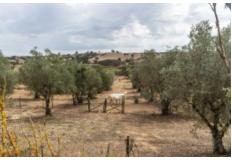

This traditional style house has had a quality renovation inside and out. There is beautiful attention to detail in the bathrooms, the floor tiles, the lighting, and fittings.

The land is gently undulating and scenic. There are a variety of fruit trees dotted around the garden and in the meadows/paddocks, many olives. Access is from a tarmac road to a short dirt track. The main road is also easily and quickly reached which makes travel to Lisbon or the Algarve simple.

Garden +

Private, Natural, Outdoor lighting

Exterior +

Pond, Paddock, Barn

Views +

Countryside View

There is space enough for at least 20 horses.

- Entrance hall with office space
- Large lounge
- · Kitchen diner with two pantries
- 2 bedrooms with en-suite
- Bedroom
- Family bathroom
- Anteroom to loft
- Very spacious loft with two bedrooms and possibility to convert to an apartment
- Independently reached bedroom with en-suite