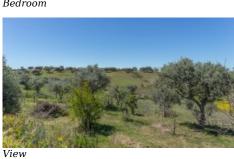

This traditional style house has had a quality renovation inside and out. There is beautiful attention to detail in the bathrooms, the floor tiles, the lighting, and fittings.

The land is gently undulating and scenic. There are a variety of fruit trees dotted around the garden and in the meadows/paddocks, many olives. Access is from a tarmac road to a short dirt track. The main road is also easily and quickly reached which makes travel to Lisbon or the Algarve simple.

Garden +

Private, Natural, Outdoor lighting

Exterior +

Pond, Paddock, Barn

Views +

Countryside View

There is space enough for at least 20 horses.

- Entrance hall with office space
- Large lounge
- · Kitchen diner with two pantries
- 2 bedrooms with en-suite
- Bedroom
- Family bathroom
- Anteroom to loft
- Very spacious loft with two bedrooms and possibility to convert to an apartment
- Independently reached bedroom with en-suite