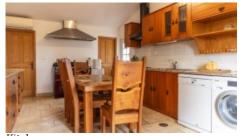

Garden Terrace

Kitchen +

Partly fitted, Fully Equipped, Rustic

Other Rooms +

Storage, Pantry, Office/Study, Attic, Guest accommodation

Heating-Cooling System +

Oil central heating, Salamandra, AC throughout

Garden +

Private, Natural, Outdoor lighting

Exterior +

Pond, Paddock, Barn

Views +

Countryside View

There is space enough for at least 20 horses.

- Entrance hall with office space
- Large lounge
- · Kitchen diner with two pantries
- 2 bedrooms with en-suite
- Bedroom
- Family bathroom
- Anteroom to loft
- Very spacious loft with two bedrooms and possibility to convert to an apartment
- Independently reached bedroom with en-suite