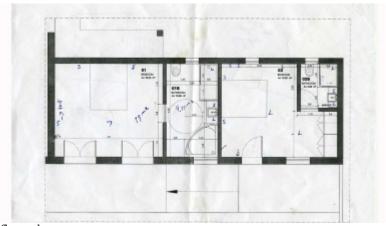

Due to the location and layout of the house it would make good guesthouse, B&B accommodation or equestrian family home.

Floors

Garden +

Private, Natural, Outdoor lighting

Exterior +

Pond, Paddock, Barn

Views +

Countryside View

There is space enough for at least 20 horses.

- Entrance hall with office space
- Large lounge
- · Kitchen diner with two pantries
- 2 bedrooms with en-suite
- Bedroom
- Family bathroom
- Anteroom to loft
- Very spacious loft with two bedrooms and possibility to convert to an apartment
- Independently reached bedroom with en-suite

## FLOOR PLANS

floor plan