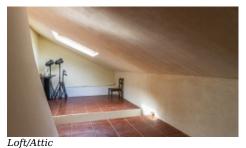

Negotiable Furnished

- Living area 187m<sup>2</sup> Construction 322m<sup>2</sup>
- Plot size 261.500m<sup>2</sup>
- Year of construction 1977 Renovated 2017
- 4 bedrooms plus two in loft
- 4 bathrooms, 3 en-suite
- · Double garage with car pit
- 12 paddocks with electric tape and automatic water
- 8 x 4 Swimming pool
- 75km to beaches

Garden +

Private, Natural, Outdoor lighting

Exterior +

Pond, Paddock, Barn

Views +

Countryside View

There is space enough for at least 20 horses.

- Entrance hall with office space
- Large lounge
- · Kitchen diner with two pantries
- 2 bedrooms with en-suite
- Bedroom
- Family bathroom
- Anteroom to loft
- Very spacious loft with two bedrooms and possibility to convert to an apartment
- Independently reached bedroom with en-suite