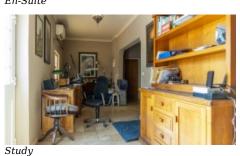

Garden Terrace

Kitchen +

Partly fitted, Fully Equipped, Rustic

Other Rooms +

Storage, Pantry, Office/Study, Attic, Guest accommodation

Heating-Cooling System +

Oil central heating, Salamandra, AC throughout

Garden +

Private, Natural, Outdoor lighting

Exterior +

Pond, Paddock, Barn

Views +

Countryside View

There is space enough for at least 20 horses.

- Entrance hall with office space
- Large lounge
- · Kitchen diner with two pantries
- 2 bedrooms with en-suite
- Bedroom
- Family bathroom
- Anteroom to loft
- Very spacious loft with two bedrooms and possibility to convert to an apartment
- Independently reached bedroom with en-suite