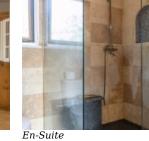

Negotiable Furnished

- Living area 187m<sup>2</sup> Construction 322m<sup>2</sup>
- Plot size 261.500m<sup>2</sup>
- Year of construction 1977 Renovated 2017
- 4 bedrooms plus two in loft
- 4 bathrooms, 3 en-suite
- · Double garage with car pit
- 12 paddocks with electric tape and automatic water
- 8 x 4 Swimming pool
- 75km to beaches