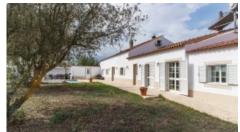

This traditional style house has had a quality renovation inside and out. There is beautiful attention to detail in the bathrooms, the floor tiles, the lighting, and fittings.

The land is gently undulating and scenic. There are a variety of fruit trees dotted around the garden and in the meadows/paddocks, many olives. Access is from a tarmac road to a short dirt track. The main road is also easily and quickly reached which makes travel to Lisbon or the Algarve simple.

Garden +

Private, Natural, Outdoor lighting

Exterior +

Pond, Paddock, Barn

Views +

Countryside View

There is space enough for at least 20 horses.

- Entrance hall with office space
- Large lounge
- · Kitchen diner with two pantries
- 2 bedrooms with en-suite
- Bedroom
- Family bathroom
- Anteroom to loft
- Very spacious loft with two bedrooms and possibility to convert to an apartment
- Independently reached bedroom with en-suite