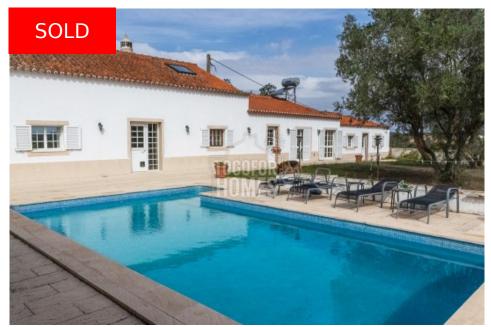

# 4 + 2 bedroom country house with paddocks near Almodôvar, lower Alentejo

ref. AT2017 585.000€

VILLA IN ALMODOVAR

189<sup>m2</sup>

Negotiable Furnished

- Living area 187m<sup>2</sup> Construction 322m<sup>2</sup>
- Plot size 261.500m<sup>2</sup>
- Year of construction 1977 Renovated 2017
- 4 bedrooms plus two in loft
- 4 bathrooms, 3 en-suite
- · Double garage with car pit
- 12 paddocks with electric tape and automatic water
- 8 x 4 Swimming pool
- 75km to beaches

Equipment +

Cable/Satellite TV, Internet/Phone, Solar (Water)

Water-Electricity-Drainage +

Mains water, well, Borehole, Mains electric, Septic tank

Windows +

Double glazing, Manual Shutters/Blinds

Pool +

Swimming Pool, Private