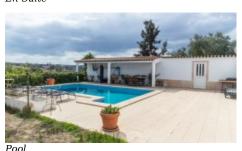

Negotiable Furnished

- Living area 187m<sup>2</sup> Construction 322m<sup>2</sup>
- Plot size 261.500m<sup>2</sup>
- Year of construction 1977 Renovated 2017
- 4 bedrooms plus two in loft
- 4 bathrooms, 3 en-suite
- · Double garage with car pit
- 12 paddocks with electric tape and automatic water
- 8 x 4 Swimming pool
- 75km to beaches

Equipment +

Cable/Satellite TV, Internet/Phone, Solar (Water)

Water-Electricity-Drainage +

Mains water, well, Borehole, Mains electric, Septic tank

Windows +

Double glazing, Manual Shutters/Blinds

Pool +

Swimming Pool, Private