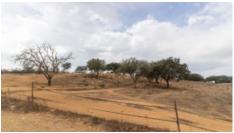

This traditional style house has had a quality renovation inside and out. There is beautiful attention to detail in the bathrooms, the floor tiles, the lighting, and fittings.

The land is gently undulating and scenic. There are a variety of fruit trees dotted around the garden and in the meadows/paddocks, many olives. Access is from a tarmac road to a short dirt track. The main road is also easily and quickly reached which makes travel to Lisbon or the Algarve simple.

Garden +

Private, Natural, Outdoor lighting

Exterior +

Pond, Paddock, Barn

Views +

Countryside View

There is space enough for at least 20 horses.

- Entrance hall with office space
- Large lounge
- · Kitchen diner with two pantries
- 2 bedrooms with en-suite
- Bedroom
- Family bathroom
- Anteroom to loft
- Very spacious loft with two bedrooms and possibility to convert to an apartment
- Independently reached bedroom with en-suite